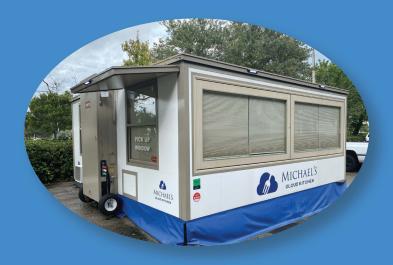

# Michael's Cloud Kitchen

A mobile, customizable commercial kitchen space that provides restaurant operators the facilities and services needed to meet the rapidly changing demands of market growth, business continuity, and delivery-only operations.

Unlike traditional brick-and-mortar locations, Michael's Cloud Kitchen enables restaurant operators to quickly expand its production and distribution capacities with minimal capital investment.

Mobile, Customizable Commercial Kitchen Space