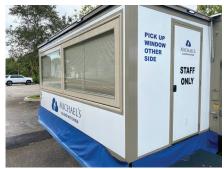

# Michael's Cloud Kitchen

A mobile, customizable commercial kitchen space that provides restaurant operators the facilities and services needed to meet the rapidly changing demands of market growth, business continuity, and delivery-only operations.

Unlike traditional brick-and-mortar locations, Michael's Cloud Kitchen enables restaurant operators to quickly expand its production and distribution capacities with minimal capital investment.

Mobile, Customizable Commercial Kitchen Space