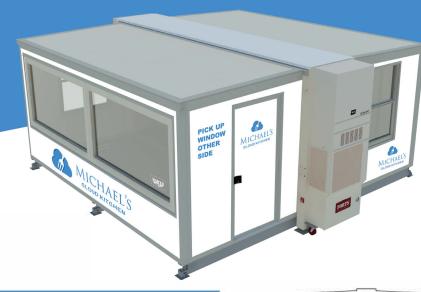

### **UTILITIES**

HVAC
Power
Fresh & Waste-Water
Network Connectivity

#### **MOBILE**

Easy to Transport
Quick Setup
Less than 2 hours with 3 People

### **PERMITTED**

Mobile Food Distribution Vehicle Temporary Structure Membrane Structure

## **DESIGN**

Flat
Open Floor Plans
Easy to Access
Reconfigure

## **ENGINEERED**

Insulated Low Profile Wind Load Rated Waterproof Service &
Support Options
AVAILABLE