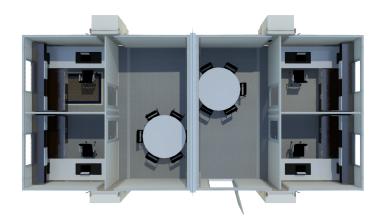

rapy

### **Advantages**

- 2-ton HVAC for a climatecontrolled environment
- Secure and private, allowing for a sincere clinic feel
- Our quality control process allows for a clean and sterile unit
- Insulated/ thermally broken panels to maintain temperature

- Get out of the elements and into a comfortable unit for all medical needs
- Take up minimal space to treat the maximum amount of people
- ADA compliant accessibility
- 16ft wide footprint to maximize layout
- Secure storage options





Up To 180 Mph

Up To 4 FORTS Units Per Truck

Leveled+ Assembled On Any Surface

Built-in HVAC, Lighting, Data, Power Outlets

Energy Efficiency + Environmentally Friendly

Rapid 15 Minutes Set-up

**Easily Maneuverable** 

4,000 lbs per FORTS Unit

**Branding Options Available** 

## FORTS SYSTEMS



MULTIPLE INTERIOR LAYOUT OPTIONS



### ALPHA WALL



#### BETA WALL





AC

CONTACT US (786) 942 - 4389 | info@fortsservices.com | fortsservices.com