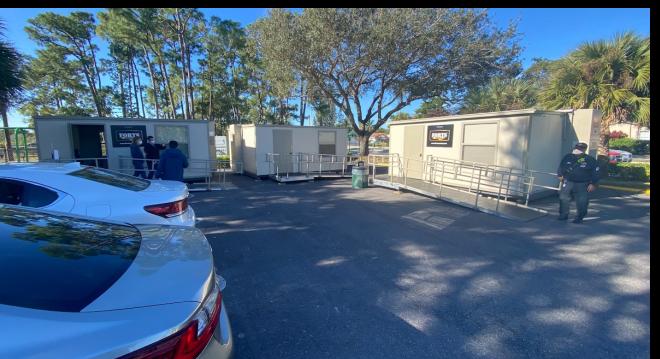

Up To 180 Mph

Up To 4 FORTS Units Per Truck

Leveled+ Assembled On Any Surface

Built-in HVAC, Lighting, Data, Power Outlets

Energy Efficiency + Environmentally Friendly

Rapid 15 Minutes Set-up

**Easily Maneuverable** 

4,000 lbs per FORTS Unit

**Branding Options Available** 