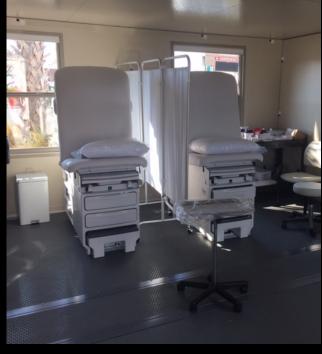

# Therapy

### **Advantages**

- 2-ton HVAC for a climatecontrolled environment
- Secure and private, allowing for a sincere clinic feel
- Our quality control process allows for a clean and sterile unit
- Insulated/ thermally broken panels to maintain temperature

- Get out of the elements and into a comfortable unit for all medical needs
- Take up minimal space to treat the maximum amount of people
- ADA compliant accessibility
- 16ft wide footprint to maximize layout
- Secure storage options