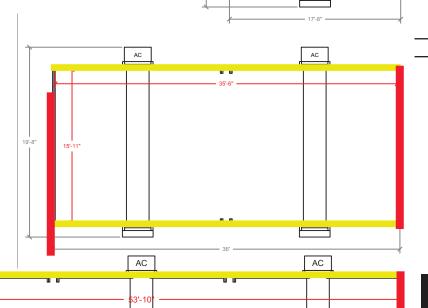

- Get out of the elements and into a comfortable unit for all medical needs
- Take up minimal space to treat the maximum amount of people
- ADA compliant accessibility
- 16ft wide footprint to maximize layout
- Secure storage options

#### BETA WALL

AC

CONTACT US (786) 942 - 4389 | info@fortsservices.com | fortsservices.com