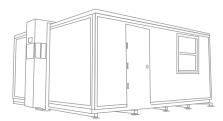

Leveled+ Assembled On Any Surface

Built-in HVAC, Lighting, Data, Power Outlets

Energy Efficiency + Environmentally Friendly

Rapid 15 Minutes Set-up

**Easily Maneuverable** 

4,000 lbs per FORTS Unit

**Branding Options Available** 