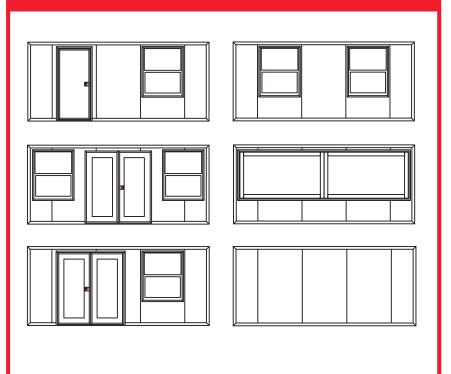

the ticket window
- Expandable to accommodate as many people as necessary
- Completely wrap your unit with company branding to stand out •
- Climate-controlled to keep employees and/or patrons comfortable
- 16ft wide footprint to maximize useable interior space

- Keypad lock system
- Flexible layouts for interior/exterior, entrance and windows
- Built-in Coax & HDMI connections
- Secure storage options
- ADA compliant ramps available







Up To 180 Mph

Up To 4 FORTS Units Per Truck

Leveled+ Assembled On Any Surface

Built-in HVAC, Lighting, Data, Power Outlets

Energy Efficiency + Environmentally Friendly

Rapid 15 Minutes Set-up

**Easily Maneuverable** 

4,000 lbs per FORTS Unit

**Branding Options Available** 

# FORTS SYSTEMS



MULTIPLE INTERIOR LAYOUT OPTIONS



### ALPHA WALL



#### BETA WALL





AC

CONTACT US (786) 942 - 4389 | info@fortsservices.com | fortsservices.com