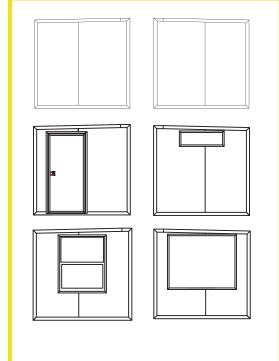

- Expandable to accommodate as many people as necessary
- Completely wrap your unit with company branding to stand out •
- Climate-controlled to keep employees and/or patrons comfortable
- 16ft wide footprint to maximize useable interior space

- Keypad lock system
- Flexible layouts for interior/exterior, entrance and windows
- Built-in Coax & HDMI connections
- Secure storage options
- ADA compliant ramps available







Up To 180 Mph

Up To 4 FORTS Units Per Truck

Leveled+ Assembled On Any Surface

Built-in HVAC, Lighting, Data, Power Outlets

Energy Efficiency + Environmentally Friendly

Rapid 15 Minutes Set-up

**Easily Maneuverable** 

4,000 lbs per FORTS Unit

**Branding Options Available** 

# FORTS SYSTEMS



MULTIPLE INTERIOR LAYOUT OPTIONS



### ALPHA WALL



#### BETA WALL





AC

CONTACT US (786) 942 - 4389 | info@fortsservices.com | fortsservices.com