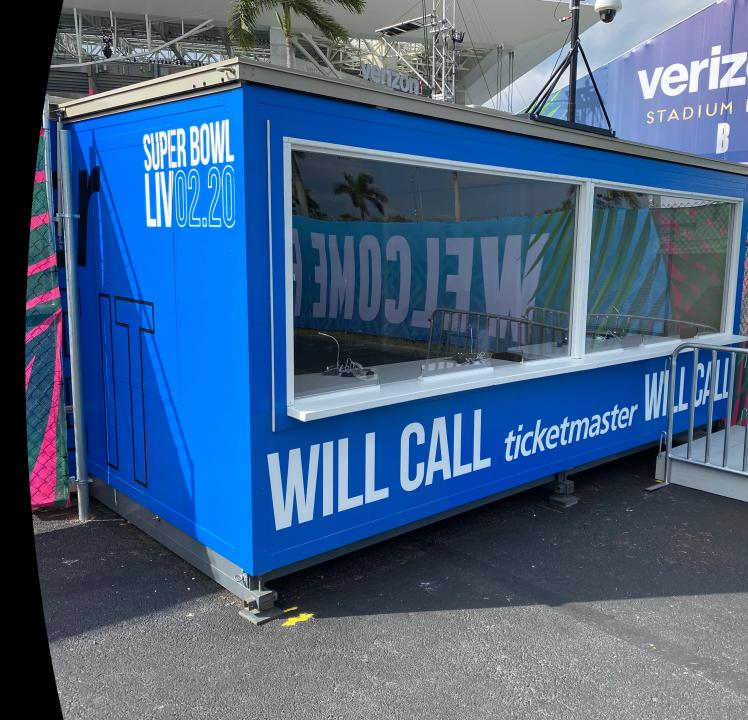

## Will Call

### **Advantages**

- Panoramic window options
  to maximize the the amount of people that can
   utilize the ticket window
- Expandable to accommodate as many people as necessary
- Completely wrap your unit with company branding to stand out •
- Climate-controlled to keep employees and/or patrons comfortable
- 16ft wide footprint to maximize useable interior space

- Keypad lock system
- Flexible layouts for interior/exterior, entrance and windows
- Built-in Coax & HDMI connections
- Secure storage options
- ADA compliant ramps available

Up To 180 Mph

Up To 4 FORTS Units Per Truck