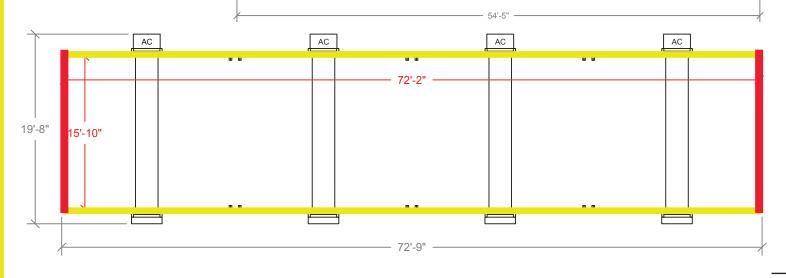

### **Advantages**

- Panoramic window options
  to maximize the the amount of people that can
   utilize the ticket window
- Expandable to accommodate as many people as necessary
- Completely wrap your unit with company branding to stand out •
- Climate-controlled to keep employees and/or patrons comfortable
- 16ft wide footprint to maximize useable interior space