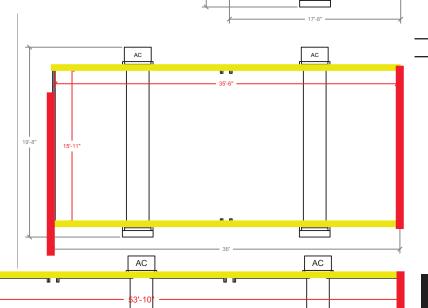

### **Advantages**

- Panoramic window options
  to maximize the the amount of people that can
   utilize the ticket window
- Expandable to accommodate as many people as necessary
- Completely wrap your unit with company branding to stand out •
- Climate-controlled to keep employees and/or patrons comfortable
- 16ft wide footprint to maximize useable interior space