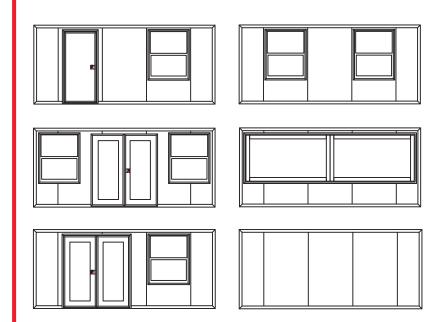

## Advantages

- Climate controlled units allow for escape from outside elements
- Unit can easily be transported and deployed in hard-toreach spots
- Turnkey furniture packages allow for a luxury feel
- Ability to connect units together to offer additional space to guests

Up To 180 Mph

Up To 4 FORTS Units Per Truck

Leveled+ Assembled On Any Surface

Built-in HVAC, Lighting, Data, Power Outlets

Energy Efficiency + Environmentally Friendly

Rapid 15 Minutes Set-up

Easily Maneuverable

4,000 lbs per FORTS Unit

Branding Options Available