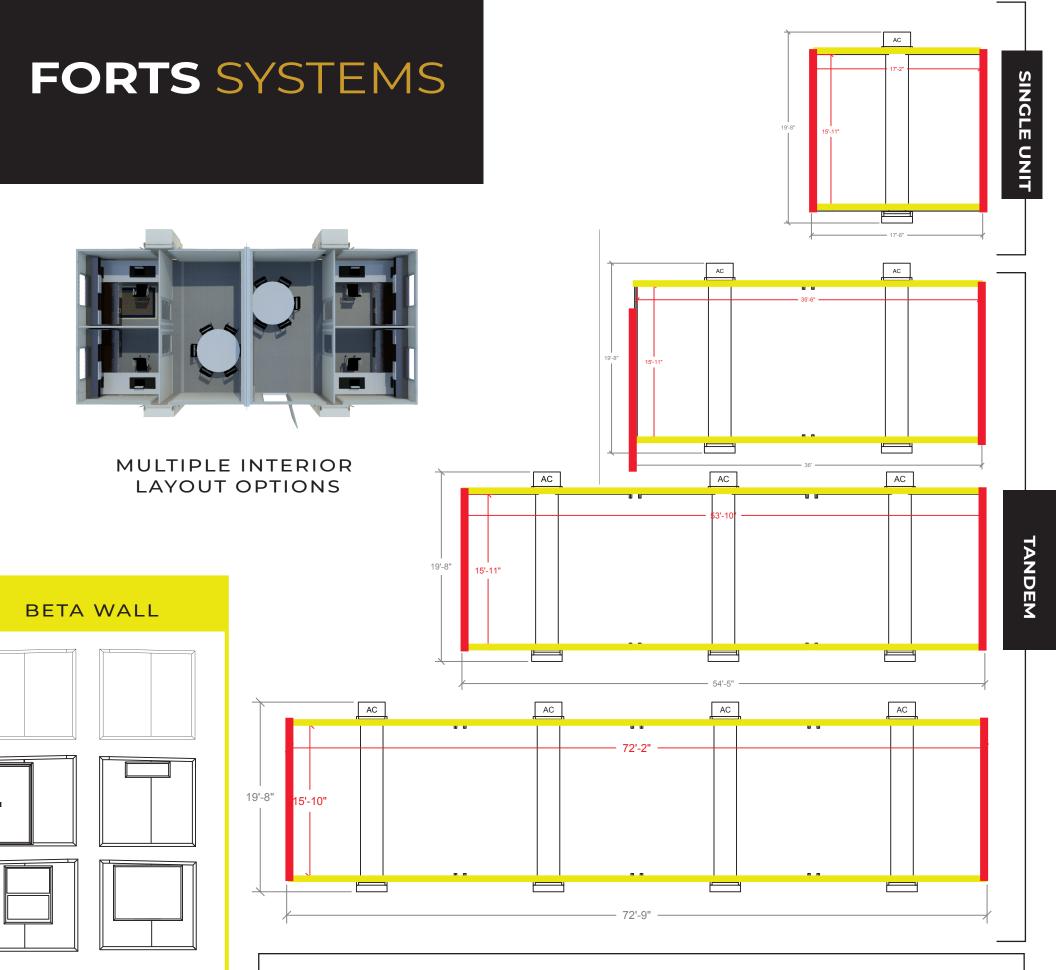

Up To 180 Mph

Up To 4 FORTS Units Per Truck

Leveled+ Assembled On Any Surface

Built-in HVAC, Lighting, Data, Power Outlets

Energy Efficiency + Environmentally Friendly

Rapid 15 Minutes Set-up

Easily Maneuverable

4,000 lbs per FORTS Unit

Branding Options Available