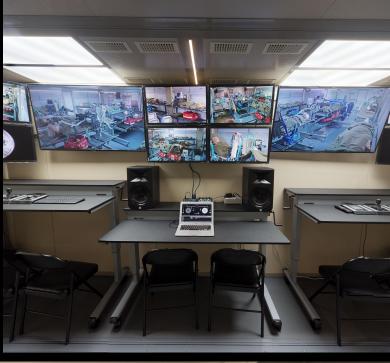

# Video Editing

### **Advantages**

- Electrical power capabilities allow for use of heavy-duty video editing equipment
- Insulated walls to dampen outside noise
- Panoramic windows to maximize views of the event
- 16'x16' interior footprint to maximize layout possibilities
- Keypad lock system

- Built-in Coax & HDMI connections
- Additional pass-throughs for large wires
- Secure storage options
- Optional furniture packages
- Ramp and step options

Up To 180 Mph

Up To 4 FORTS Units Per Truck

Leveled+ Assembled On Any Surface