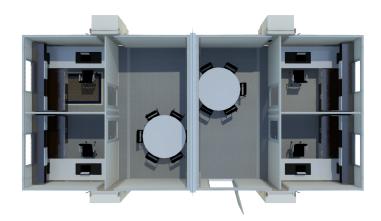

## FORTS SYSTEMS

MULTIPLE INTERIOR LAYOUT OPTIONS

### **Advantages**

- Electrical power capabilities allow for use of heavy-duty video editing equipment
- Insulated walls to dampen outside noise
- Panoramic windows to maximize views of the event
- 16'x16' interior footprint to maximize layout possibilities
- Keypad lock system