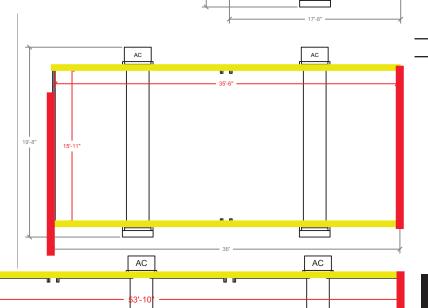

ideo Editing

### **Advantages**

- Electrical power capabilities allow for use of heavy-duty video editing equipment
- Insulated walls to dampen outside noise
- Panoramic windows to maximize views of the event
- 16'x16' interior footprint to maximize layout possibilities
- Keypad lock system

- Built-in Coax & HDMI connections
- Additional pass-throughs for large wires
- Secure storage options
- Optional furniture packages
- Ramp and step options











Up To 180 Mph

Up To 4 FORTS Units Per Truck

Leveled+ Assembled On Any Surface

Built-in HVAC, Lighting, Data, Power Outlets

Energy Efficiency + Environmentally Friendly

Rapid 15 Minutes Set-up

**Easily Maneuverable** 

4,000 lbs per FORTS Unit

**Branding Options Available** 

## FORTS SYSTEMS



MULTIPLE INTERIOR LAYOUT OPTIONS



### ALPHA WALL



#### BETA WALL





AC

CONTACT US (786) 942 - 4389 | info@fortsservices.com | fortsservices.com