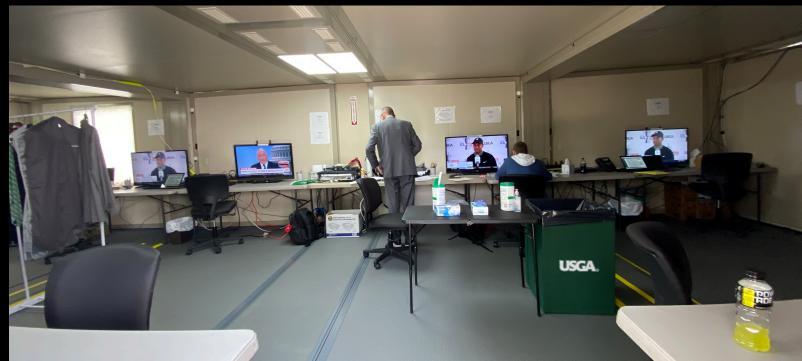

# Video Editing

### **Advantages**

- Electrical power capabilities allow for use of heavy-duty video editing equipment
- Insulated walls to dampen outside noise
- Panoramic windows to maximize views of the event
- 16'x16' interior footprint to maximize layout possibilities
- Keypad lock system

- Built-in Coax & HDMI connections
- Additional pass-throughs for large wires
- Secure storage options
- Optional furniture packages
- Ramp and step options

Up To 180 Mph

Up To 4 FORTS Units Per Truck

Leveled+ Assembled On Any Surface