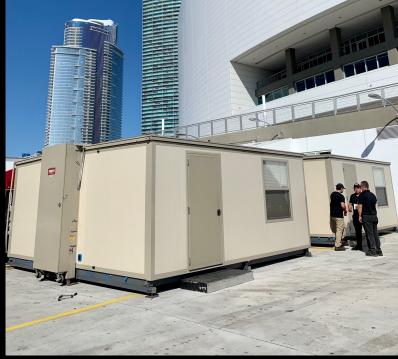

# Video Editing

### **Advantages**

- Electrical power capabilities allow for use of heavy-duty video editing equipment
- Insulated walls to dampen outside noise
- Panoramic windows to maximize views of the event
- 16'x16' interior footprint to maximize layout possibilities
- Keypad lock system

- Built-in Coax & HDMI connections
- Additional pass-throughs for large wires
- Secure storage options
- Optional furniture packages
- Ramp and step options

Up To 180 Mph

Up To 4 FORTS Units Per Truck

Leveled+ Assembled On Any Surface

Built-in HVAC, Lighting, Data, Power Outlets

Energy Efficiency + Environmentally Friendly

Rapid 15 Minutes Set-up

**Easily Maneuverable** 

4,000 lbs per FORTS Unit

**Branding Options Available** 