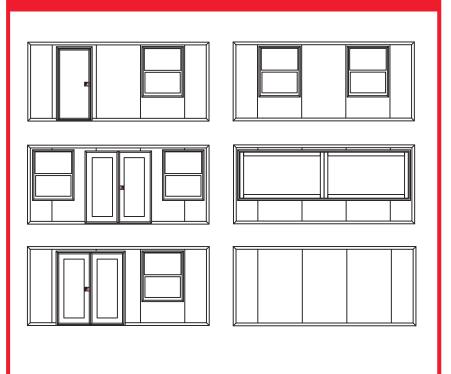

**Advantages**

- Electrical power capabilities allow for use of heavy-duty video editing equipment
- Insulated walls to dampen outside noise
- Panoramic windows to maximize views of the event
- 16'x16' interior footprint to maximize layout possibilities
- Keypad lock system

- Built-in Coax & HDMI connections
- Additional pass-throughs for large wires
- Secure storage options
- Optional furniture packages
- Ramp and step options











Up To 180 Mph

Up To 4 FORTS Units Per Truck

Leveled+ Assembled On Any Surface

Built-in HVAC, Lighting, Data, Power Outlets

Energy Efficiency + Environmentally Friendly

Rapid 15 Minutes Set-up

**Easily Maneuverable** 

4,000 lbs per FORTS Unit

**Branding Options Available** 

## FORTS SYSTEMS



MULTIPLE INTERIOR LAYOUT OPTIONS



### ALPHA WALL



#### BETA WALL





AC

CONTACT US (786) 942 - 4389 | info@fortsservices.com | fortsservices.com