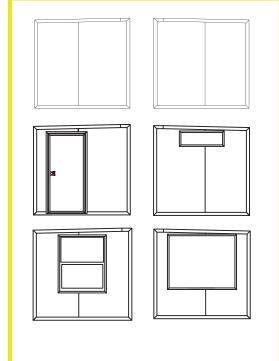

llowing for a sincere clinic feel
- Take up minimal space to treat the maximum amount of people
- Our quality control process allows for a clean and sterile unit
- 2-ton HVAC for a climate-controlled environment
- Insulated/ thermally broken panels to maintain temperature

- Get out of the elements and into a comfortable unit for all medical needs
- ADA compliant accessibility

16ft wide footprint to maximize layout







Up To 180 Mph

Up To 4 FORTS Units Per Truck

Leveled+ Assembled On Any Surface

Built-in HVAC, Lighting, Data, Power Outlets

Energy Efficiency + Environmentally Friendly

Rapid 15 Minutes Set-up

**Easily Maneuverable** 

4,000 lbs per FORTS Unit

**Branding Options Available** 

## FORTS SYSTEMS



MULTIPLE INTERIOR LAYOUT OPTIONS



### ALPHA WALL



#### BETA WALL





AC

CONTACT US (786) 942 - 4389 | info@fortsservices.com | fortsservices.com