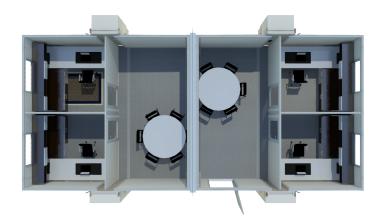

# Vaccination

### **Advantages**

- Secure and private, allowing for a sincere clinic feel
- Take up minimal space to treat the maximum amount of people
- Our quality control process allows for a clean and sterile unit
- 2-ton HVAC for a climate-controlled environment
- Insulated/ thermally broken panels to maintain temperature

- Get out of the elements and into a comfortable unit for all medical needs
- ADA compliant accessibility

16ft wide footprint to maximize layout







Up To 180 Mph

Up To 4 FORTS Units Per Truck

Leveled+ Assembled On Any Surface

Built-in HVAC, Lighting, Data, Power Outlets

Energy Efficiency + Environmentally Friendly

Rapid 15 Minutes Set-up

**Easily Maneuverable** 

4,000 lbs per FORTS Unit

**Branding Options Available** 

## FORTS SYSTEMS



MULTIPLE INTERIOR LAYOUT OPTIONS



### ALPHA WALL



#### BETA WALL





AC

CONTACT US (786) 942 - 4389 | info@fortsservices.com | fortsservices.com