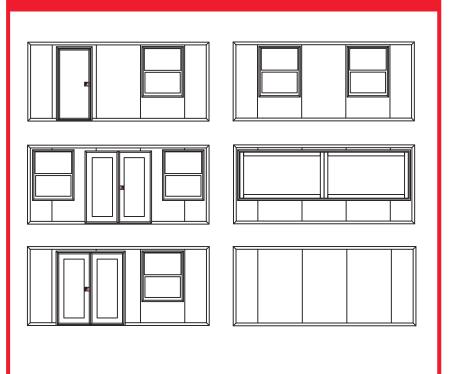

ure and private, allowing for a sincere clinic feel
- Take up minimal space to treat the maximum amount of people
- Our quality control process allows for a clean and sterile unit
- 2-ton HVAC for a climate-controlled environment
- Insulated/ thermally broken panels to maintain temperature

- Get out of the elements and into a comfortable unit for all medical needs
- ADA compliant accessibility

16ft wide footprint to maximize layout







Up To 180 Mph

Up To 4 FORTS Units Per Truck

Leveled+ Assembled On Any Surface

Built-in HVAC, Lighting, Data, Power Outlets

Energy Efficiency + Environmentally Friendly

Rapid 15 Minutes Set-up

**Easily Maneuverable** 

4,000 lbs per FORTS Unit

**Branding Options Available** 

## FORTS SYSTEMS



MULTIPLE INTERIOR LAYOUT OPTIONS



### ALPHA WALL



#### BETA WALL





AC

CONTACT US (786) 942 - 4389 | info@fortsservices.com | fortsservices.com