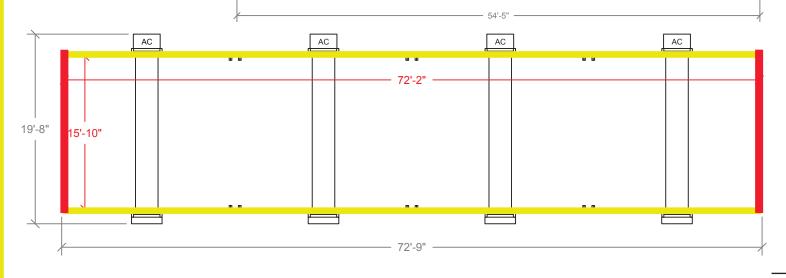

- Get out of the elements and into a comfortable unit for all medical needs
- ADA compliant accessibility

16ft wide footprint to maximize layout

Up To 180 Mph

Up To 4 FORTS Units Per Truck

Leveled+ Assembled On Any Surface

#### BETA WALL

AC

CONTACT US (786) 942 - 4389 | info@fortsservices.com | fortsservices.com