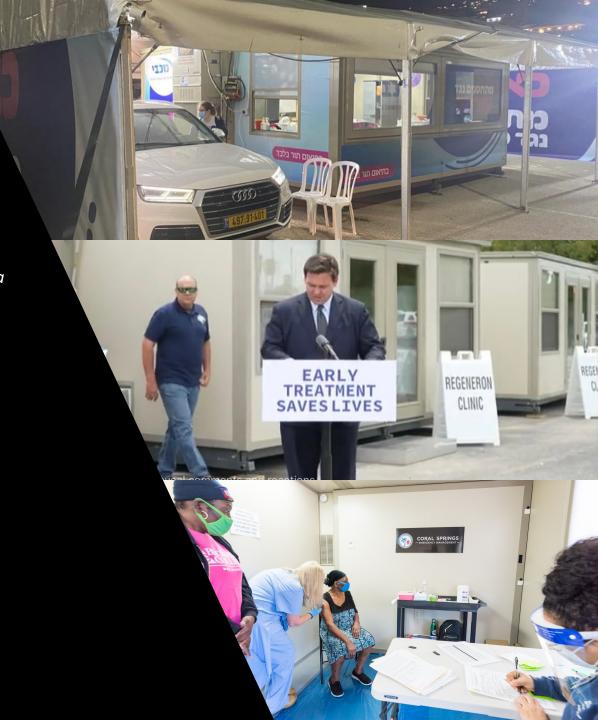

# Vaccination

### **Advantages**

- Secure and private, allowing for a sincere clinic feel
- Take up minimal space to treat the maximum amount of people
- Our quality control process allows for a clean and sterile unit
- 2-ton HVAC for a climate-controlled environment
- Insulated/ thermally broken panels to maintain temperature

- Get out of the elements and into a comfortable unit for all medical needs
- ADA compliant accessibility

16ft wide footprint to maximize layout







Up To 180 Mph

Up To 4 FORTS Units Per Truck

Leveled+ Assembled On Any Surface

Built-in HVAC, Lighting, Data, Power Outlets

Energy Efficiency + Environmentally Friendly

Rapid 15 Minutes Set-up

**Easily Maneuverable** 

4,000 lbs per FORTS Unit

**Branding Options Available** 

## FORTS SYSTEMS



MULTIPLE INTERIOR LAYOUT OPTIONS



### ALPHA WALL



#### BETA WALL





AC

CONTACT US (786) 942 - 4389 | info@fortsservices.com | fortsservices.com