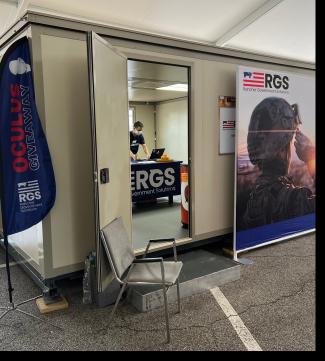

### **Advantages**

- Perfect for booths and breakout rooms alike
- Different wall and partition layouts allow for control over the flow of people
- Decoration and furniture turnkey packages allow for luxury feel
- Climate controlled units allow for escape from outside elements
- 16ft wide footprint to maximize furniture layout
- Ability to expand the footprint to accommodate as many people as necessary

- Keypad lock system
- Multi-Room layouts to maximize privacy and efficiency
- Adaptable design allows for optimal privacy
- Optional furniture packages
- Flexible layouts for interior/exterior, entrance and windows
- Built-in Coax & HDMI connections
- Secure storage options
- Ramp and step options