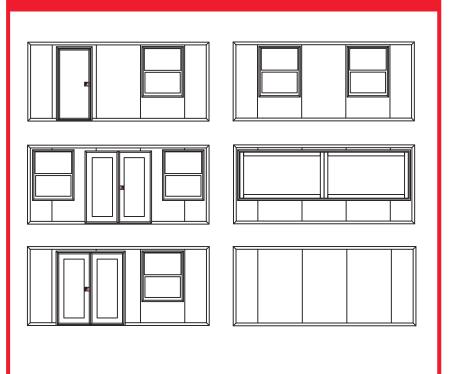

- Keypad lock system
- Multi-Room layouts to maximize privacy and efficiency
- Adaptable design allows for optimal privacy
- Optional furniture packages
- Flexible layouts for interior/exterior, entrance and windows
- Built-in Coax & HDMI connections
- Secure storage options
- Ramp and step options