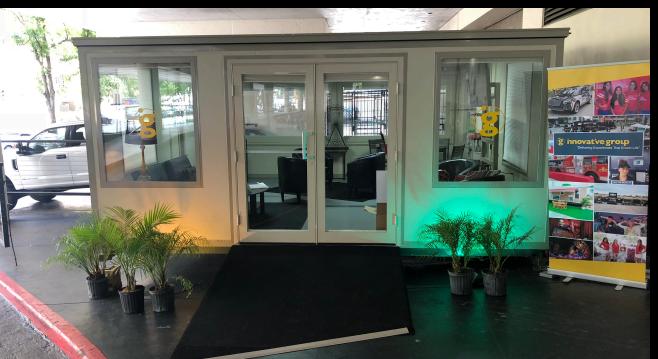

### **Advantages**

- Perfect for booths and breakout rooms alike
- Different wall and partition layouts allow for control over the flow of people
- Decoration and furniture turnkey packages allow for luxury feel
- Climate controlled units allow for escape from outside elements
- 16ft wide footprint to maximize furniture layout
- Ability to expand the footprint to accommodate as many people as necessary

- Keypad lock system
- Multi-Room layouts to maximize privacy and efficiency
- Adaptable design allows for optimal privacy
- Optional furniture packages
- Flexible layouts for interior/exterior, entrance and windows
- Built-in Coax & HDMI connections
- Secure storage options
- Ramp and step options