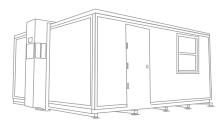

# Trade Show

### **Advantages**

- Perfect for booths and breakout rooms alike
- Different wall and partition layouts allow for control over the flow of people
- Decoration and furniture turnkey packages allow for luxury feel
- Climate controlled units allow for escape from outside elements
- 16ft wide footprint to maximize furniture layout
- Ability to expand the footprint to accommodate as many people as necessary

- Keypad lock system
- Multi-Room layouts to maximize privacy and efficiency
- Adaptable design allows for optimal privacy
- Optional furniture packages
- Flexible layouts for interior/exterior, entrance and windows
- Built-in Coax & HDMI connections
- Secure storage options
- Ramp and step options





Up To 180 Mph

Up To 4 FORTS Units Per Truck

Leveled+ Assembled On Any Surface

Built-in HVAC, Lighting, Data, Power Outlets

Energy Efficiency + Environmentally Friendly

Rapid 15 Minutes Set-up

**Easily Maneuverable** 

4,000 lbs per FORTS Unit

**Branding Options Available** 

## FORTS SYSTEMS



MULTIPLE INTERIOR LAYOUT OPTIONS



#### ALPHA WALL



#### BETA WALL





AC

CONTACT US (786) 942 - 4389 | info@fortsservices.com | fortsservices.com