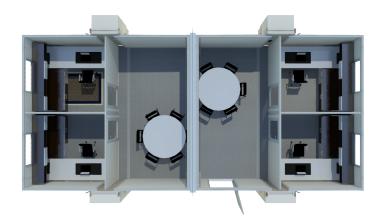

Climate controlled units allow for escape from outside elements
- 16ft wide footprint to maximize furniture layout
- Ability to expand the footprint to accommodate as many people as necessary

- Keypad lock system
- Multi-Room layouts to maximize privacy and efficiency
- Adaptable design allows for optimal privacy
- Optional furniture packages
- Flexible layouts for interior/exterior, entrance and windows
- Built-in Coax & HDMI connections
- Secure storage options
- Ramp and step options





Up To 180 Mph

Up To 4 FORTS Units Per Truck

Leveled+ Assembled On Any Surface

Built-in HVAC, Lighting, Data, Power Outlets

Energy Efficiency + Environmentally Friendly

Rapid 15 Minutes Set-up

**Easily Maneuverable** 

4,000 lbs per FORTS Unit

**Branding Options Available** 

## FORTS SYSTEMS



MULTIPLE INTERIOR LAYOUT OPTIONS



#### ALPHA WALL



#### BETA WALL





AC

CONTACT US (786) 942 - 4389 | info@fortsservices.com | fortsservices.com