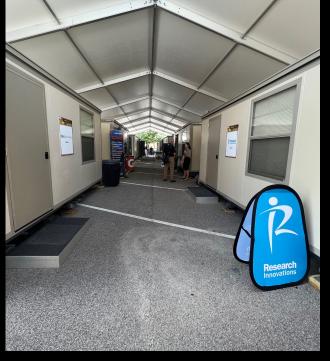

### **Advantages**

- Perfect for booths and breakout rooms alike
- Different wall and partition layouts allow for control over the flow of people
- Decoration and furniture turnkey packages allow for luxury feel
- Climate controlled units allow for escape from outside elements
- 16ft wide footprint to maximize furniture layout
- Ability to expand the footprint to accommodate as many people as necessary

- Keypad lock system
- Multi-Room layouts to maximize privacy and efficiency
- Adaptable design allows for optimal privacy
- Optional furniture packages
- Flexible layouts for interior/exterior, entrance and windows
- Built-in Coax & HDMI connections
- Secure storage options
- Ramp and step options