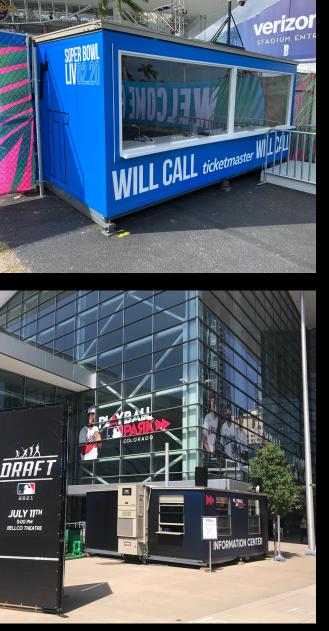

## Ticketing

## **Advantages**

- Panoramic window options
  to maximize the the amount of people that can utilize the
   ticket window
- Expandable to accommodate as many people as necessary
- Completely wrap your unit with company branding to stand out
- Climate-controlled to keep employees and/or patrons comfortable
- 16ft wide footprint to maximize useable interior space

- Keypad lock system
- Flexible layouts for interior/exterior, entrance and windows
- Built-in Coax & HDMI connections
- Secure storage options
- ADA compliant ramps available

Up To 180 Mph

Up To 4 FORTS Units Per Truck