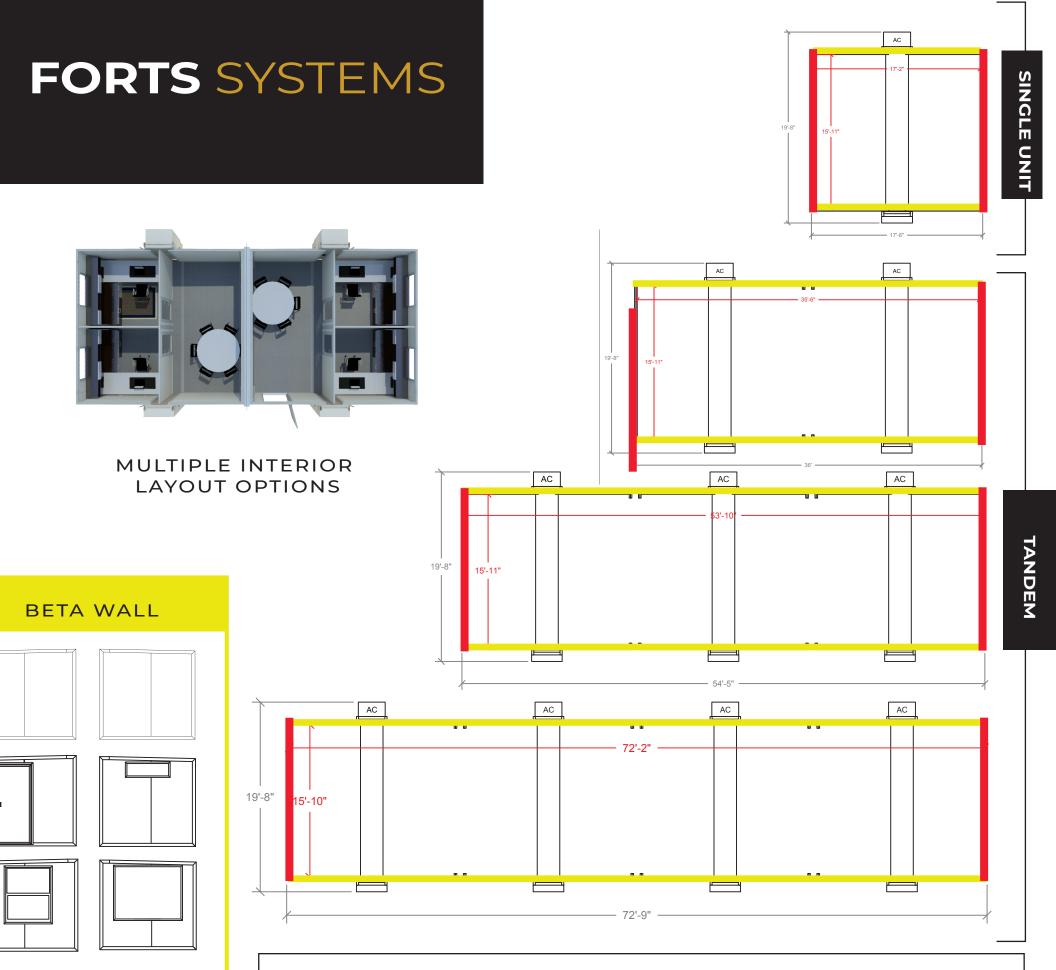

## **Advantages**

- Panoramic window options
  to maximize the the amount of people that can utilize the
   ticket window
- Expandable to accommodate as many people as necessary
- Completely wrap your unit with company branding to stand out
- Climate-controlled to keep employees and/or patrons comfortable
- 16ft wide footprint to maximize useable interior space

- Keypad lock system
- Flexible layouts for interior/exterior, entrance and windows
- Built-in Coax & HDMI connections
- Secure storage options
- ADA compliant ramps available

Up To 180 Mph

Up To 4 FORTS Units Per Truck

Leveled+ Assembled On Any Surface

Built-in HVAC, Lighting, Data, Power Outlets

Energy Efficiency + Environmentally Friendly

Rapid 15 Minutes Set-up

Easily Maneuverable

4,000 lbs per FORTS Unit

Branding Options Available