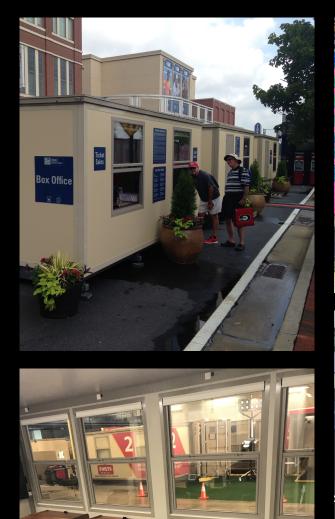

## Ticketing

## **Advantages**

- Panoramic window options
  to maximize the the amount of people that can utilize the
   ticket window
- Expandable to accommodate as many people as necessary
- Completely wrap your unit with company branding to stand out
- Climate-controlled to keep employees and/or patrons comfortable
- 16ft wide footprint to maximize useable interior space

- Keypad lock system
- Flexible layouts for interior/exterior, entrance and windows
- Built-in Coax & HDMI connections
- Secure storage options
- ADA compliant ramps available

Up To 180 Mph

Up To 4 FORTS Units Per Truck