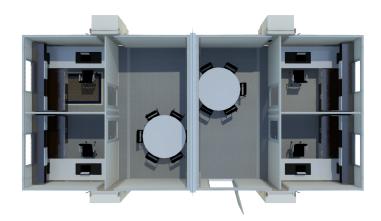

## FORTS SYSTEMS

MULTIPLE INTERIOR LAYOUT OPTIONS

- 16ft wide footprint to maximize useable interior space
- Keypad lock system
- Flexible layouts for interior/exterior, entrance and windows
- Built-in Coax & HDMI connections
- Secure storage options
- Ramp and step options