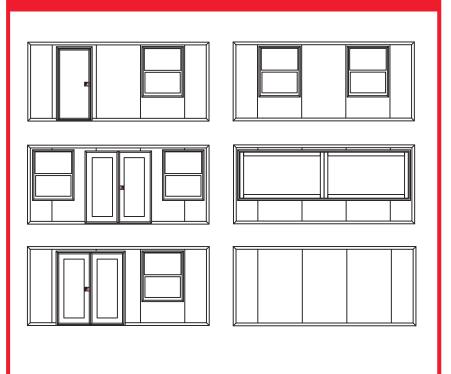

ny branding to stand out
- Decide the most effective way to take your tailgate to the next level with our interchangeable wall options
- Set up unique and effective displays with our turnkey furnishing package

- 16ft wide footprint to maximize useable interior space
- Keypad lock system
- Flexible layouts for interior/exterior, entrance and windows
- Built-in Coax & HDMI connections
- Secure storage options
- Ramp and step options





Up To 180 Mph

Up To 4 FORTS Units Per Truck

Leveled+ Assembled On Any Surface

Built-in HVAC, Lighting, Data, Power Outlets

Energy Efficiency + Environmentally Friendly

Rapid 15 Minutes Set-up

**Easily Maneuverable** 

4,000 lbs per FORTS Unit

**Branding Options Available** 

## FORTS SYSTEMS



MULTIPLE INTERIOR LAYOUT OPTIONS



### **ALPHA WALL**



#### BETA WALL





AC

CONTACT US (786) 942 - 4389 | info@fortsservices.com | fortsservices.com