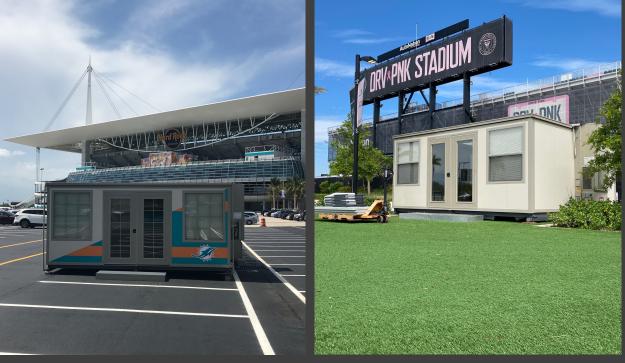

### **Advantages**

- Provide escape from outside elements with our climatecontrolled units
- Expandable to accommodate as many people as necessary
- Completely wrap your unit with company branding to stand out
- Decide the most effective way to take your tailgate to the next level with our interchangeable wall options
- Set up unique and effective displays with our turnkey furnishing package

- 16ft wide footprint to maximize useable interior space
- Keypad lock system
- Flexible layouts for interior/exterior, entrance and windows
- Built-in Coax & HDMI connections
- Secure storage options
- Ramp and step options

Up To 180 Mph

Up To 4 FORTS Units Per Truck

Leveled+ Assembled On Any Surface

Built-in HVAC, Lighting, Data, Power Outlets

Energy Efficiency + Environmentally Friendly

Rapid 15 Minutes Set-up

**Easily Maneuverable** 

4,000 lbs per FORTS Unit

**Branding Options Available** 