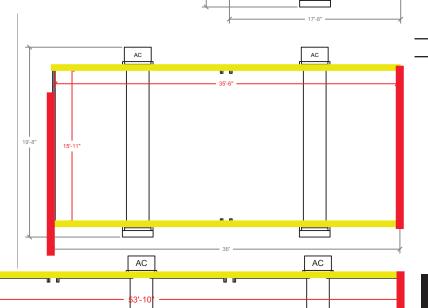

- 16ft wide footprint to maximize useable interior space
- Keypad lock system
- Flexible layouts for interior/exterior, entrance and windows
- Built-in Coax & HDMI connections
- Secure storage options
- Ramp and step options