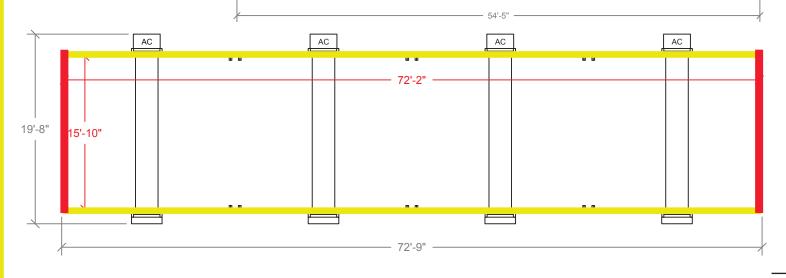

- 16ft wide footprint to maximize useable interior space
- Keypad lock system
- Flexible layouts for interior/exterior, entrance and windows
- Built-in Coax & HDMI connections
- Secure storage options
- Ramp and step options

## FORTS SYSTEMS

MULTIPLE INTERIOR LAYOUT OPTIONS