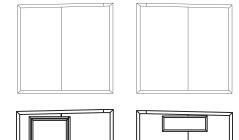

## Showroom

## **Advantages**

•

- Different wall and partition layouts allow for control over the flow of people
- Decoration and furniture turnkey packages allow for luxury feel.
- Climate controlled units allow for escape from outside elements
- 16ft wide footprint to maximize furniture layout
- Keypad lock system

- Flexible layouts for interior/exterior, entrance and windows
- Built-in Coax & HDMI connections
- Secure storage options
  - Ramp and step options

Up To 180 Mph

Up To 4 FORTS Units Per Truck

Leveled+ Assembled On Any Surface