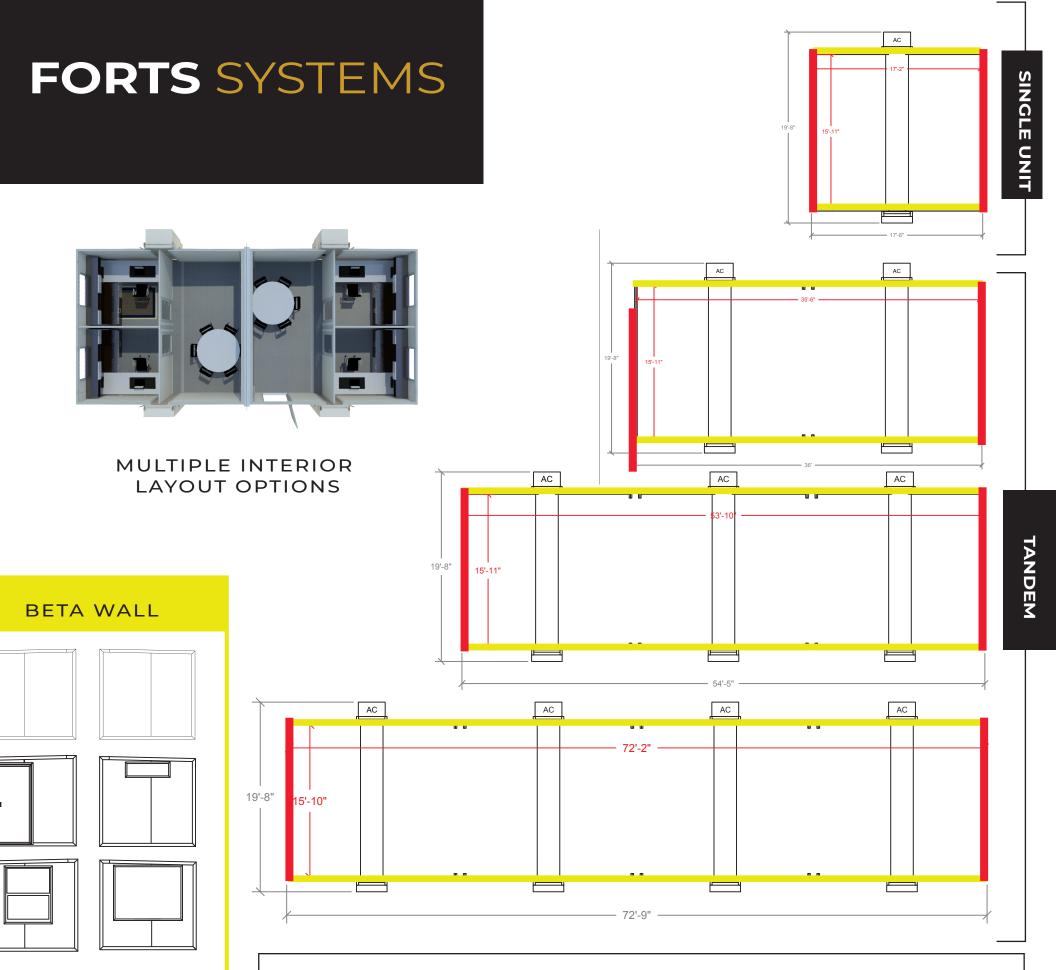

## **Advantages**

•

- Different wall and partition layouts allow for control over the flow of people
- Decoration and furniture turnkey packages allow for luxury feel.
- Climate controlled units allow for escape from outside elements
- 16ft wide footprint to maximize furniture layout
- Keypad lock system

- Flexible layouts for interior/exterior, entrance and windows
- Built-in Coax & HDMI connections
- Secure storage options
  - Ramp and step options

Up To 180 Mph

Up To 4 FORTS Units Per Truck

Leveled+ Assembled On Any Surface

Built-in HVAC, Lighting, Data, Power Outlets

Energy Efficiency + Environmentally Friendly

Rapid 15 Minutes Set-up

Easily Maneuverable

4,000 lbs per FORTS Unit

Branding Options Available