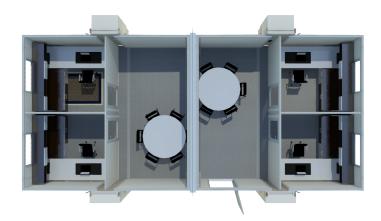

## FORTS SYSTEMS

MULTIPLE INTERIOR LAYOUT OPTIONS

### **Advantages**

- Top recommendation among tournament officials
- Maneuver with units with ease without damaging grass
- Can be leveled and assembled on any surface
- The most aesthetically pleasing modular unit to add to your tournament
- Adaptable design allows for multioffice layout