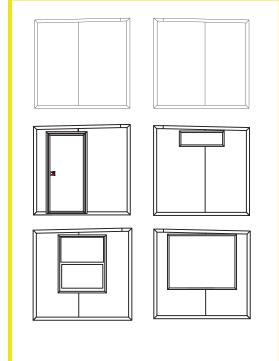

## FORTS SYSTEMS

MULTIPLE INTERIOR LAYOUT OPTIONS

- Keypad lock system
- Different window options for a more comfortable feel
- Built-in Coax & HDMI connections
- Flexible layouts for interior/exterior, entrance and windows
- Ramp and step options

Up To 180 Mph