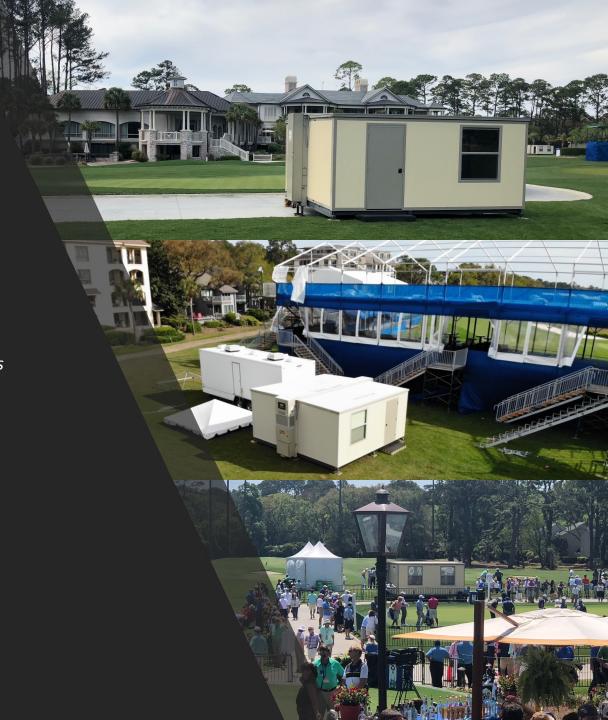

# Scorecard Tally

### **Advantages**

- Top recommendation among tournament officials
- Maneuver with units with ease without damaging grass
- Can be leveled and assembled on any surface
- The most aesthetically pleasing modular unit to add to your tournament
- Adaptable design allows for multioffice layout

- Keypad lock system
- Different window options for a more comfortable feel
- Built-in Coax & HDMI connections
- Flexible layouts for interior/exterior, entrance and windows
- Ramp and step options

Up To 180 Mph

Up To 4 FORTS Units Per Truck

Leveled+ Assembled On Any Surface

Built-in HVAC, Lighting, Data, Power Outlets

Energy Efficiency + Environmentally Friendly

Rapid 15 Minutes Set-up

**Easily Maneuverable** 

4,000 lbs per FORTS Unit