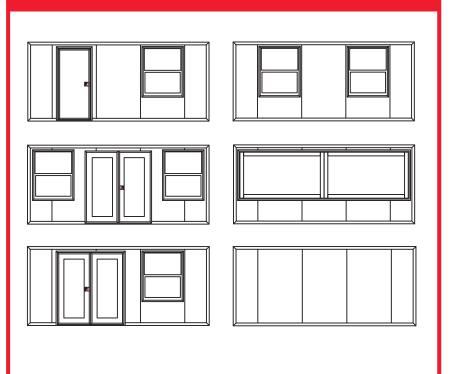

## FORTS SYSTEMS

MULTIPLE INTERIOR LAYOUT OPTIONS

- Keypad lock system
- Different window options for a more comfortable feel
- Built-in Coax & HDMI connections
- Flexible layouts for interior/exterior, entrance and windows
- Ramp and step options

Up To 180 Mph