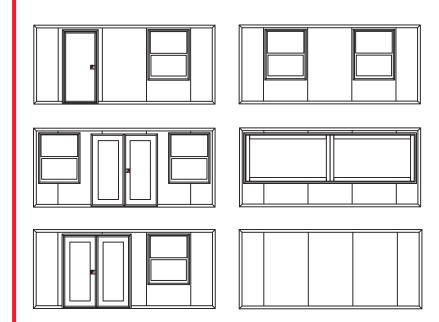

## **Advantages**

- A perfect solution to properly display your product.
- Customization options to achieve the vision you have for
  your brand
- Improving presentation with turnkey quality marketing solutions
- The ability to fully wrap/brand your FORT allows for the ideal look to your activation
- Decide the most effective way to reach customers with our interchangeable wall options
- Set up unique and effective displays with our turnkey furnishing package

- Provide escape from outside elements with our climatecontrolled units
- 16ft wide footprint to maximize useable space
- Keypad lock system
- Flexible layouts for interior/exterior, entrance and windows
  - Built-in Coax & HDMI connections