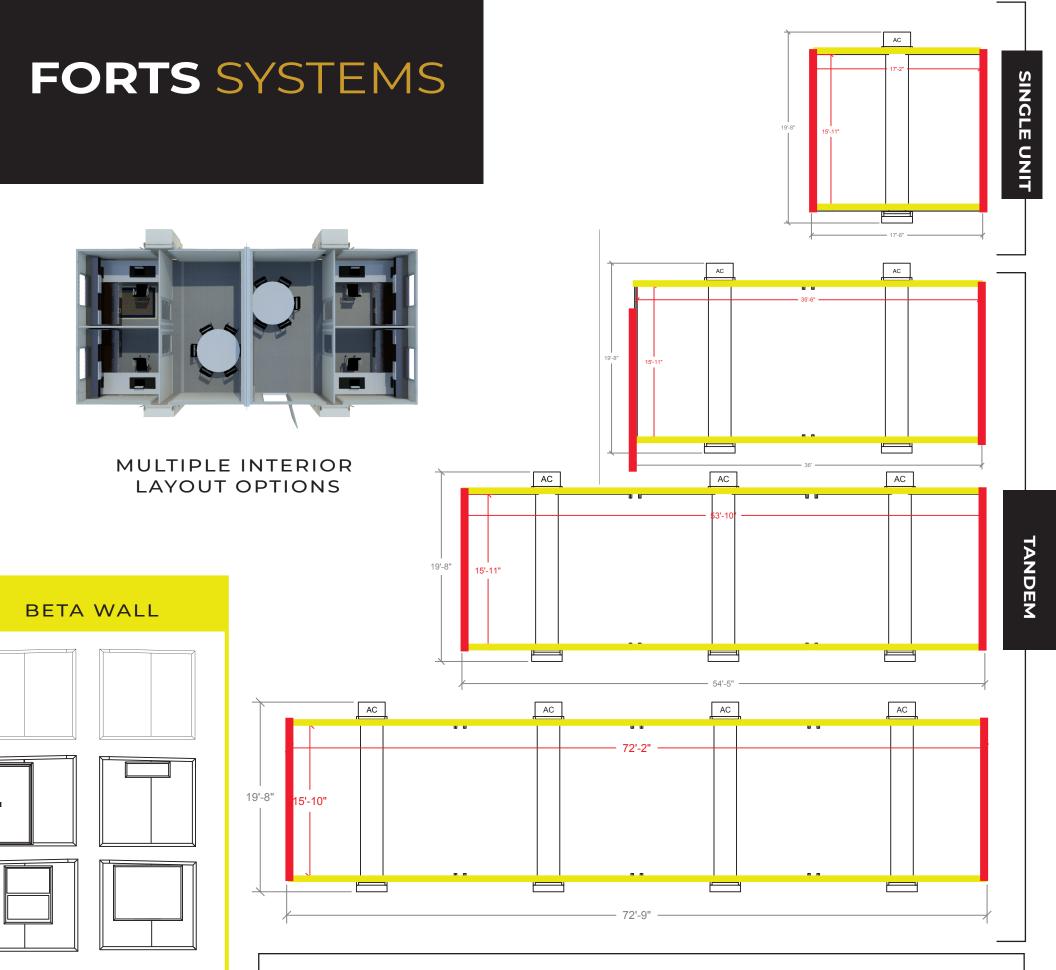

- Provide escape from outside elements with our climatecontrolled units
- 16ft wide footprint to maximize useable space
- Keypad lock system
- Flexible layouts for interior/exterior, entrance and windows
  - Built-in Coax & HDMI connections

Up To 180 Mph

Up To 4 FORTS Units Per Truck

Leveled+ Assembled On Any Surface

Built-in HVAC, Lighting, Data, Power Outlets

Energy Efficiency + Environmentally Friendly

Rapid 15 Minutes Set-up

Easily Maneuverable

4,000 lbs per FORTS Unit

Branding Options Available

## ALPHA WALL

CONTACT US (786) 942 - 4389 | info@fortsservices.com | fortsservices.com