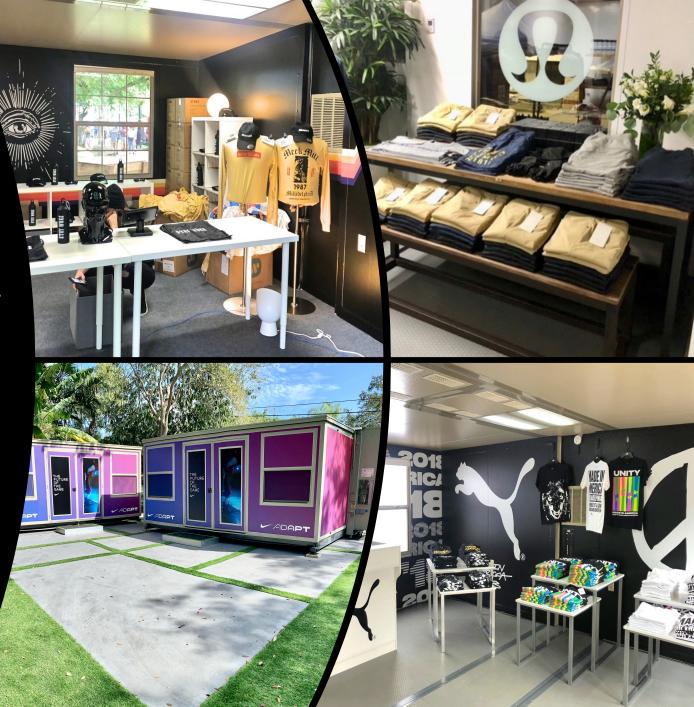

## Retail

## **Advantages**

- A perfect solution to properly display your product.
- Customization options to achieve the vision you have for
  your brand
- Improving presentation with turnkey quality marketing solutions
- The ability to fully wrap/brand your FORT allows for the ideal look to your activation
- Decide the most effective way to reach customers with our interchangeable wall options
- Set up unique and effective displays with our turnkey furnishing package

- Provide escape from outside elements with our climatecontrolled units
- 16ft wide footprint to maximize useable space
- Keypad lock system
- Flexible layouts for interior/exterior, entrance and windows
  - Built-in Coax & HDMI connections