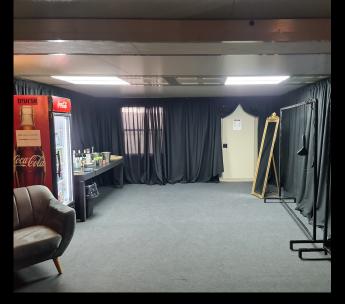

# Recovery

### **Advantages**

- Ample room for stretching or massage tables
- Receptacles for any equipment needed
- 16ft wide footprint to maximize furniture layout
- Keypad lock system
- Optional furniture packages