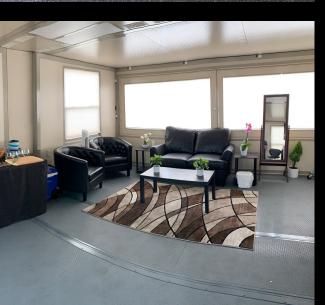

# Recovery

### **Advantages**

- Ample room for stretching or massage tables
- Receptacles for any equipment needed
- 16ft wide footprint to maximize furniture layout
- Keypad lock system
- Optional furniture packages