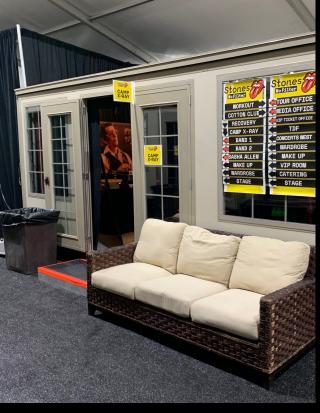

# Recovery

### **Advantages**

- Ample room for stretching or massage tables
- Receptacles for any equipment needed
- 16ft wide footprint to maximize furniture layout
- Keypad lock system
- Optional furniture packages