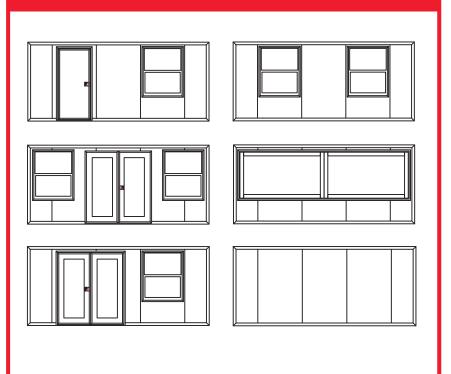

# Recovery

### **Advantages**

- Ample room for stretching or massage tables
- Receptacles for any equipment needed
- 16ft wide footprint to maximize furniture layout
- Keypad lock system
- Optional furniture packages

- Flexible layouts for interior/exterior, entrance and windows
- Built-in Coax & HDMI connections
- Secure storage options
- Ramp and step options





Up To 180 Mph

Up To 4 FORTS Units Per Truck

Leveled+ Assembled On Any Surface

Built-in HVAC, Lighting, Data, Power Outlets

Energy Efficiency + Environmentally Friendly

Rapid 15 Minutes Set-up

**Easily Maneuverable** 

4,000 lbs per FORTS Unit

**Branding Options Available** 

## FORTS SYSTEMS



MULTIPLE INTERIOR LAYOUT OPTIONS



### **ALPHA WALL**



#### BETA WALL





AC

CONTACT US (786) 942 - 4389 | info@fortsservices.com | fortsservices.com