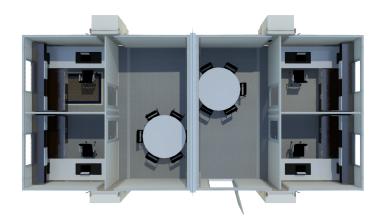

# Recovery

### **Advantages**

- Ample room for stretching or massage tables
- Receptacles for any equipment needed
- 16ft wide footprint to maximize furniture layout
- Keypad lock system
- Optional furniture packages

- Flexible layouts for interior/exterior, entrance and windows
- Built-in Coax & HDMI connections
- Secure storage options
- Ramp and step options





Up To 180 Mph

Up To 4 FORTS Units Per Truck

Leveled+ Assembled On Any Surface

Built-in HVAC, Lighting, Data, Power Outlets

Energy Efficiency + Environmentally Friendly

Rapid 15 Minutes Set-up

**Easily Maneuverable** 

4,000 lbs per FORTS Unit

**Branding Options Available** 

## FORTS SYSTEMS



MULTIPLE INTERIOR LAYOUT OPTIONS



### **ALPHA WALL**



#### BETA WALL





AC

CONTACT US (786) 942 - 4389 | info@fortsservices.com | fortsservices.com