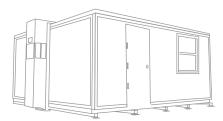

# Recovery

### **Advantages**

- Ample room for stretching or massage tables
- Receptacles for any equipment needed
- 16ft wide footprint to maximize furniture layout
- Keypad lock system
- Optional furniture packages

- Flexible layouts for interior/exterior, entrance and windows
- Built-in Coax & HDMI connections
- Secure storage options
- Ramp and step options

Up To 180 Mph

Up To 4 FORTS Units Per Truck

Leveled+ Assembled On Any Surface

Built-in HVAC, Lighting, Data, Power Outlets

Energy Efficiency + Environmentally Friendly

Rapid 15 Minutes Set-up

**Easily Maneuverable** 

4,000 lbs per FORTS Unit

**Branding Options Available** 