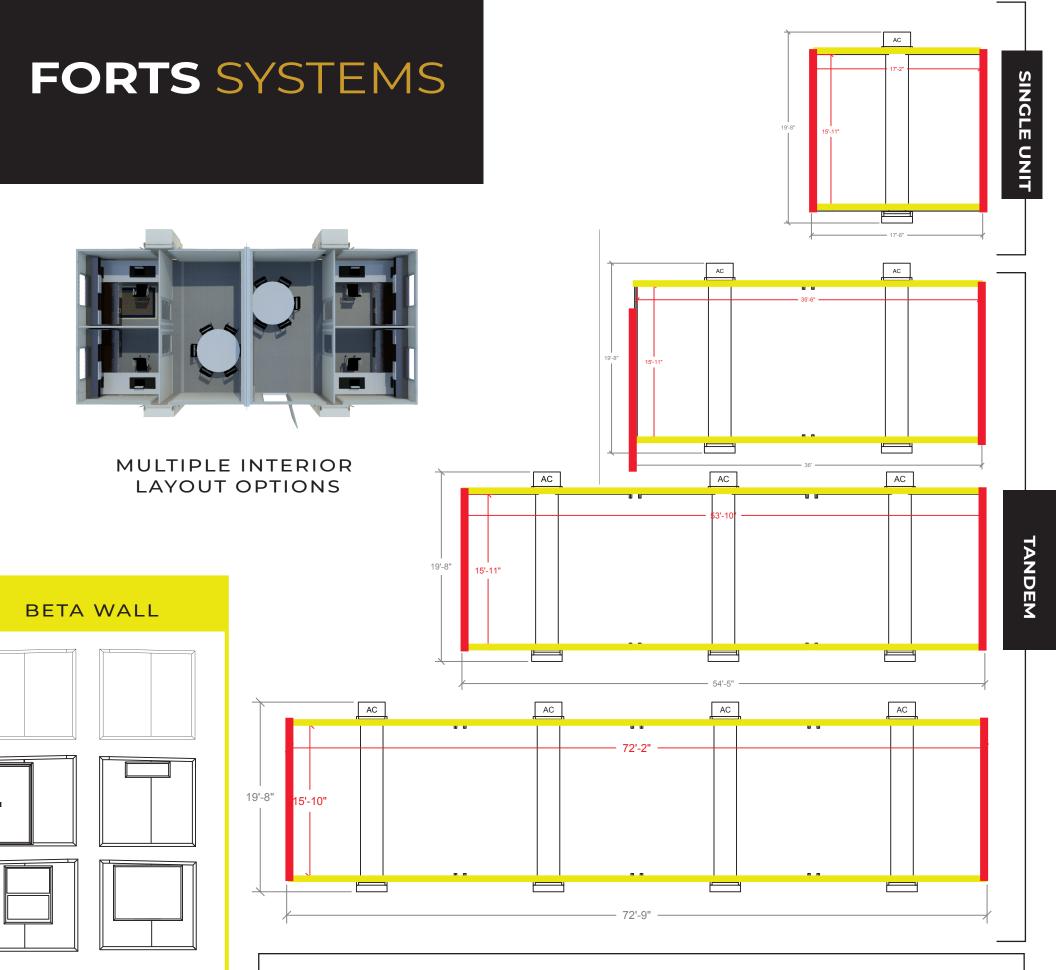

## **Advantages**

- 16ft wide footprint to maximize furniture layout
- Save money and time with up to 30 units deployed in one day with minimal labor
- Keypad lock system
- Can fit up to 18 workstations per FORT
- Adaptable design allows for multi-office layout
- Optional furniture packages •

- Different window options for a more comfortable feel
- Flexible layouts for interior/exterior, entrance and windows
- Built-in Coax & HDMI connections
- Additional pass-throughs for large wires
- Secure storage options
- Ramp and step options