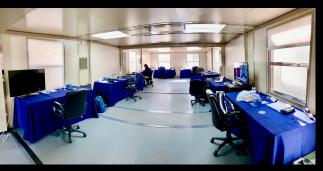

## **Production Office**

## **Advantages**

- 16ft wide footprint to maximize furniture layout
- Save money and time with up to 30 units deployed in one day with minimal labor
- Keypad lock system
- Can fit up to 18 workstations per FORT
- Adaptable design allows for multi-office layout
- Optional furniture packages •

- Different window options for a more comfortable feel
- Flexible layouts for interior/exterior, entrance and windows
- Built-in Coax & HDMI connections
- Additional pass-throughs for large wires
- Secure storage options
- Ramp and step options