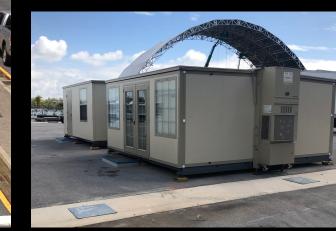

Up To 180 Mph

Up To 4 FORTS Units Per Truck

Leveled+ Assembled On Any Surface

Built-in HVAC, Lighting, Data, Power Outlets

Energy Efficiency + Environmentally Friendly

Rapid 15 Minutes Set-up

Easily Maneuverable

4,000 lbs per FORTS Unit

Branding Options Available