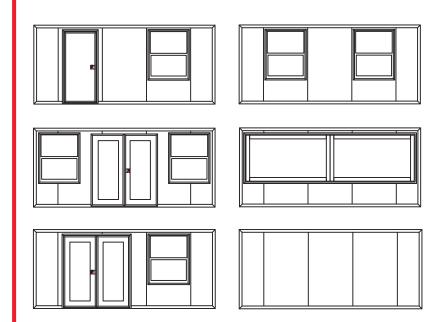

## ALPHA WALL

CONTACT US (786) 942 - 4389 | info@fortsservices.com | fortsservices.com

- Different window options for a more comfortable feel
- Flexible layouts for interior/exterior, entrance and windows
- Built-in Coax & HDMI connections
- Additional pass-throughs for large wires
- Secure storage options
- Ramp and step options