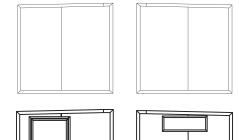

## **Production Office**

## **Advantages**

- 16ft wide footprint to maximize furniture layout
- Save money and time with up to 30 units deployed in one day with minimal labor
- Keypad lock system
- Can fit up to 18 workstations per FORT
- Adaptable design allows for multi-office layout
- Optional furniture packages •

- Different window options for a more comfortable feel
- Flexible layouts for interior/exterior, entrance and windows
- Built-in Coax & HDMI connections
- Additional pass-throughs for large wires
- Secure storage options
- Ramp and step options