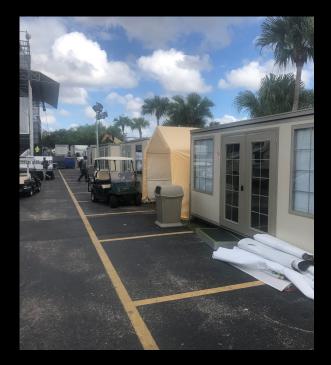

## **Production Office**

## **Advantages**

- 16ft wide footprint to maximize furniture layout
- Save money and time with up to 30 units deployed in one day with minimal labor
- Keypad lock system
- Can fit up to 18 workstations per FORT
- Adaptable design allows for multi-office layout
- Optional furniture packages •

- Different window options for a more comfortable feel
- Flexible layouts for interior/exterior, entrance and windows
- Built-in Coax & HDMI connections
- Additional pass-throughs for large wires
- Secure storage options
- Ramp and step options