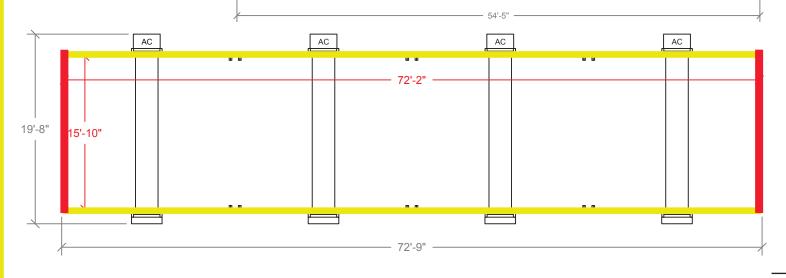

### **Advantages**

- Can be wrapped for sponsorship or aesthetic reasons
- Easily placed via crane or forklift on any surface
- Climate controlled for ultimate comfort
- 16'x16' interior footprint to maximize furniture layout Keypad lock system
- Adaptable design allows for a multitude of layout options

## FORTS SYSTEMS

MULTIPLE INTERIOR LAYOUT OPTIONS