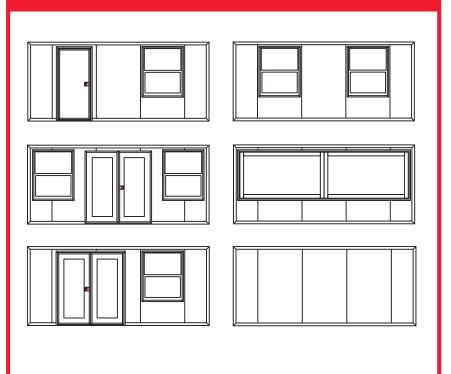

ily placed via crane or forklift on any surface
- Climate controlled for ultimate comfort
- 16'x16' interior footprint to maximize furniture layout Keypad lock system
- Adaptable design allows for a multitude of layout options

- Built-in Coax & HDMI connections
- Additional pass-throughs for large wires
- Aesthetically pleasing units that add to the overall atmosphere of an event
- Optional furniture packages
- Ramp and step options







Up To 180 Mph

Up To 4 FORTS Units Per Truck

Leveled+ Assembled On Any Surface

Built-in HVAC, Lighting, Data, Power Outlets

Energy Efficiency + Environmentally Friendly

Rapid 15 Minutes Set-up

**Easily Maneuverable** 

4,000 lbs per FORTS Unit

**Branding Options Available** 

## FORTS SYSTEMS



MULTIPLE INTERIOR LAYOUT OPTIONS



### ALPHA WALL



#### BETA WALL





AC

CONTACT US (786) 942 - 4389 | info@fortsservices.com | fortsservices.com