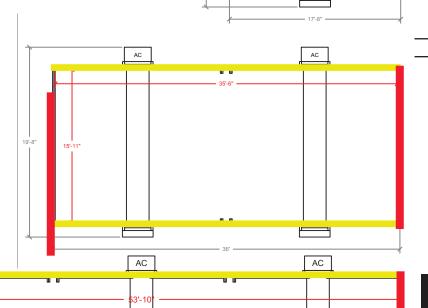

### **Advantages**

- Can be wrapped for sponsorship or aesthetic reasons
- Easily placed via crane or forklift on any surface
- Climate controlled for ultimate comfort
- 16'x16' interior footprint to maximize furniture layout Keypad lock system
- Adaptable design allows for a multitude of layout options

## FORTS SYSTEMS

MULTIPLE INTERIOR LAYOUT OPTIONS