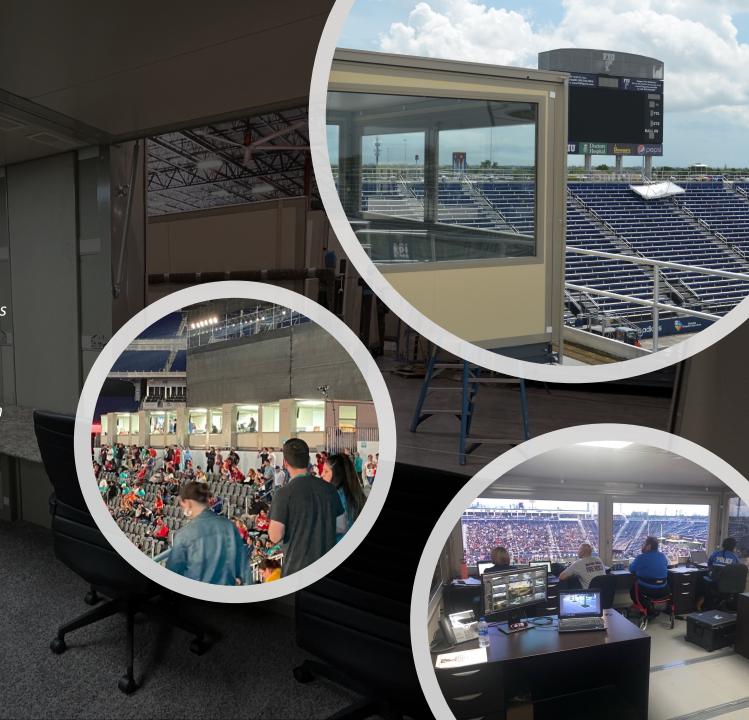

# Press Boxes

### **Advantages**

- Can be wrapped for sponsorship or aesthetic reasons
- Easily placed via crane or forklift on any surface
- Climate controlled for ultimate comfort
- 16'x16' interior footprint to maximize furniture layout Keypad lock system
- Adaptable design allows for a multitude of layout options

- Built-in Coax & HDMI connections
- Additional pass-throughs for large wires
- Aesthetically pleasing units that add to the overall atmosphere of an event
- Optional furniture packages
- Ramp and step options

Up To 180 Mph

Up To 4 FORTS Units Per Truck

Leveled+ Assembled On Any Surface

Built-in HVAC, Lighting, Data, Power Outlets

Energy Efficiency + Environmentally Friendly

Rapid 15 Minutes Set-up

**Easily Maneuverable** 

4,000 lbs per FORTS Unit

**Branding Options Available** 