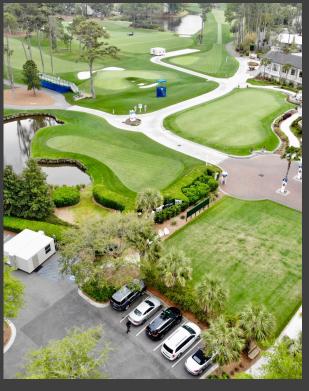

# Player Registration

### **Advantages**

- The most aesthetically pleasing modular unit to add to your tournament
- Maneuver with units with ease without damaging grass
- Adaptable design allows for multi-office layout
- Keypad lock system

- Can be leveled and assembled on any surface
- Built-in Coax & HDMI connections
- Flexible layouts for interior/exterior, entrance and windows
- Ramp and step options

Up To 180 Mph

Up To 4 FORTS Units Per Truck

Leveled+ Assembled On Any Surface

Built-in HVAC, Lighting, Data, Power Outlets

Energy Efficiency + Environmentally Friendly

Rapid 15 Minutes Set-up

**Easily Maneuverable** 

4,000 lbs per FORTS Unit

**Branding Options Available** 