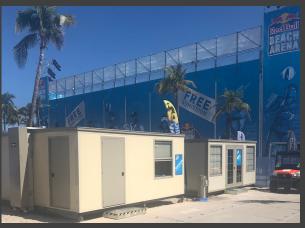

### **Advantages**

- The most aesthetically pleasing modular unit to add to your tournament
- Maneuver with units with ease without damaging grass
- Adaptable design allows for multi-office layout
- Keypad lock system

- Can be leveled and assembled on any surface
- Built-in Coax & HDMI connections
- Flexible layouts for interior/exterior, entrance and windows
- Ramp and step options

Up To 180 Mph

Up To 4 FORTS Units Per Truck

Leveled+ Assembled On Any Surface

Built-in HVAC, Lighting, Data, Power Outlets

Energy Efficiency + Environmentally Friendly

Rapid 15 Minutes Set-up

**Easily Maneuverable** 

4,000 lbs per FORTS Unit

**Branding Options Available** 