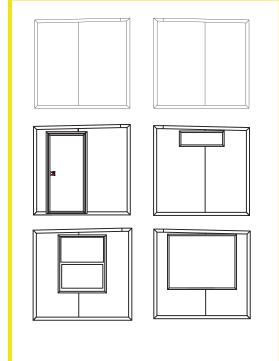

# Player Registration

### **Advantages**

- The most aesthetically pleasing modular unit to add to your tournament
- Maneuver with units with ease without damaging grass
- Adaptable design allows for multi-office layout
- Keypad lock system

- Can be leveled and assembled on any surface
- Built-in Coax & HDMI connections
- Flexible layouts for interior/exterior, entrance and windows
- Ramp and step options





Up To 180 Mph

Up To 4 FORTS Units Per Truck

Leveled+ Assembled On Any Surface

Built-in HVAC, Lighting, Data, Power Outlets

Energy Efficiency + Environmentally Friendly

Rapid 15 Minutes Set-up

**Easily Maneuverable** 

4,000 lbs per FORTS Unit

**Branding Options Available** 

## FORTS SYSTEMS



MULTIPLE INTERIOR LAYOUT OPTIONS



### ALPHA WALL



#### BETA WALL





AC

CONTACT US (786) 942 - 4389 | info@fortsservices.com | fortsservices.com