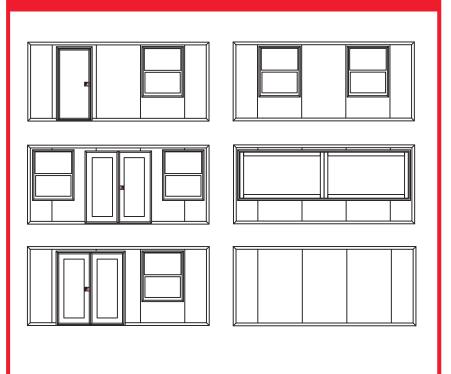

- Can be leveled and assembled on any surface
- Built-in Coax & HDMI connections
- Flexible layouts for interior/exterior, entrance and windows
- Ramp and step options

Up To 180 Mph

Up To 4 FORTS Units Per Truck