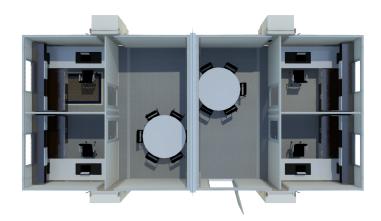

# Player Registration

### **Advantages**

- The most aesthetically pleasing modular unit to add to your tournament
- Maneuver with units with ease without damaging grass
- Adaptable design allows for multi-office layout
- Keypad lock system

- Can be leveled and assembled on any surface
- Built-in Coax & HDMI connections
- Flexible layouts for interior/exterior, entrance and windows
- Ramp and step options





Up To 180 Mph

Up To 4 FORTS Units Per Truck

Leveled+ Assembled On Any Surface

Built-in HVAC, Lighting, Data, Power Outlets

Energy Efficiency + Environmentally Friendly

Rapid 15 Minutes Set-up

**Easily Maneuverable** 

4,000 lbs per FORTS Unit

**Branding Options Available** 

## FORTS SYSTEMS



MULTIPLE INTERIOR LAYOUT OPTIONS



### ALPHA WALL



#### BETA WALL





AC

CONTACT US (786) 942 - 4389 | info@fortsservices.com | fortsservices.com