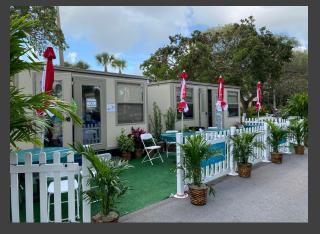

### **Advantages**

- The most aesthetically pleasing modular unit to add to your tournament
- Maneuver with units with ease without damaging grass
- Adaptable design allows for multi-office layout
- Keypad lock system

- Can be leveled and assembled on any surface
- Built-in Coax & HDMI connections
- Flexible layouts for interior/exterior, entrance and windows
- Ramp and step options

Up To 180 Mph

Up To 4 FORTS Units Per Truck

Leveled+ Assembled On Any Surface

Built-in HVAC, Lighting, Data, Power Outlets

Energy Efficiency + Environmentally Friendly

Rapid 15 Minutes Set-up

**Easily Maneuverable** 

4,000 lbs per FORTS Unit

**Branding Options Available** 