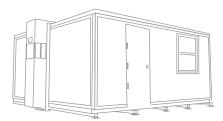

### **Advantages**

- The most aesthetically pleasing modular unit to add to your tournament
- Maneuver with units with ease without damaging grass
- Adaptable design allows for multi-office layout
- Keypad lock system

- Can be leveled and assembled on any surface
- Built-in Coax & HDMI connections
- Flexible layouts for interior/exterior, entrance and windows
- Ramp and step options

Up To 180 Mph

Up To 4 FORTS Units Per Truck

Leveled+ Assembled On Any Surface

Built-in HVAC, Lighting, Data, Power Outlets

Energy Efficiency + Environmentally Friendly

Rapid 15 Minutes Set-up

**Easily Maneuverable** 

4,000 lbs per FORTS Unit

**Branding Options Available** 