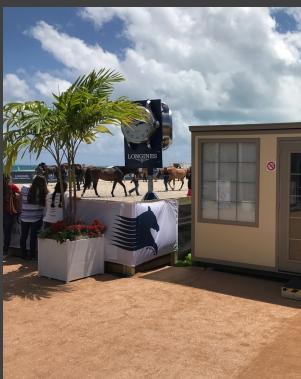

# Player Registration

### **Advantages**

- The most aesthetically pleasing modular unit to add to your tournament
- Maneuver with units with ease without damaging grass
- Adaptable design allows for multi-office layout
- Keypad lock system

- Can be leveled and assembled on any surface
- Built-in Coax & HDMI connections
- Flexible layouts for interior/exterior, entrance and windows
- Ramp and step options

Up To 180 Mph

Up To 4 FORTS Units Per Truck

Leveled+ Assembled On Any Surface

Built-in HVAC, Lighting, Data, Power Outlets

Energy Efficiency + Environmentally Friendly

Rapid 15 Minutes Set-up

**Easily Maneuverable** 

4,000 lbs per FORTS Unit

**Branding Options Available** 