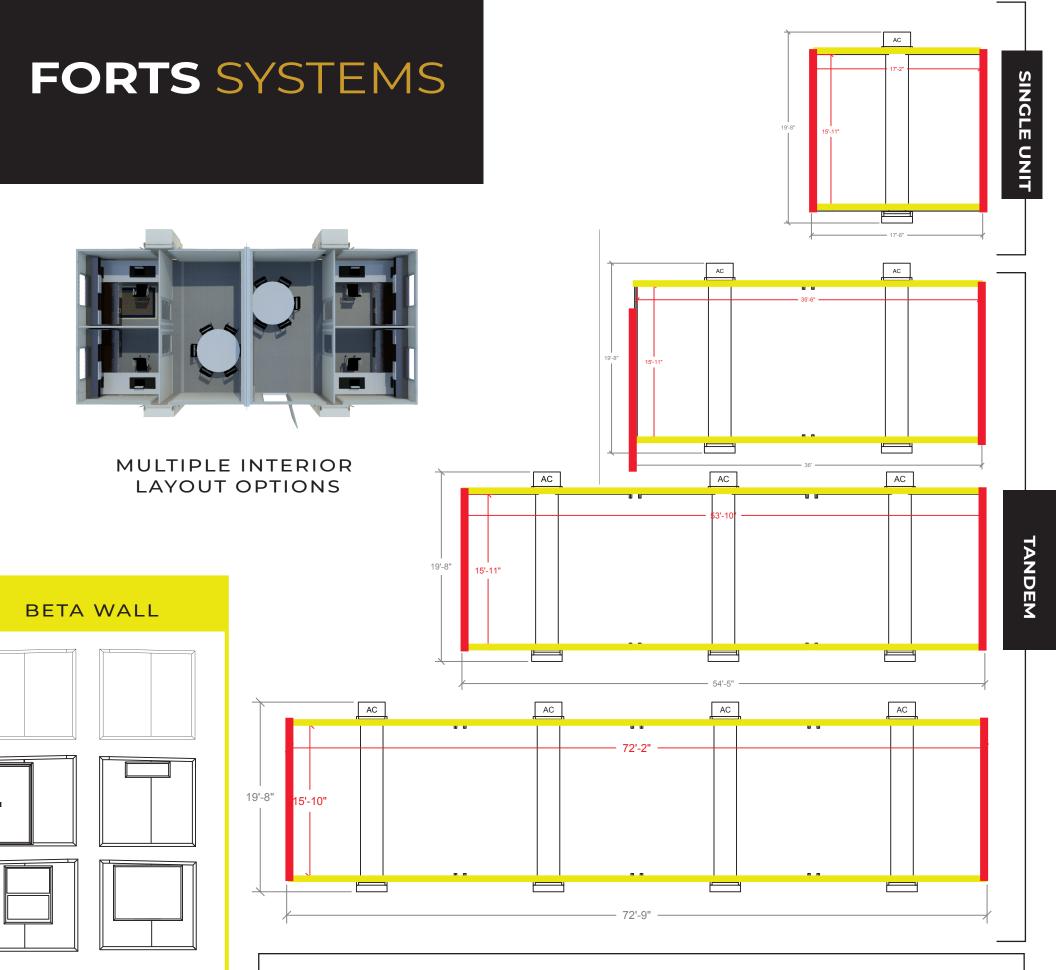

- ADA compliant accessibility
- 16ft wide footprint to maximize furniture layout
- Ability to expand the footprint to accommodate as many people as necessary
- Keypad lock system
- Optional furniture packages
- Flexible layouts for interior/exterior, entrance and windows
- Built-in Coax & HDMI connections

Up To 180 Mph

Up To 4 FORTS Units Per Truck

Leveled+ Assembled On Any Surface

Built-in HVAC, Lighting, Data, Power Outlets

Energy Efficiency + Environmentally Friendly

Rapid 15 Minutes Set-up

Easily Maneuverable