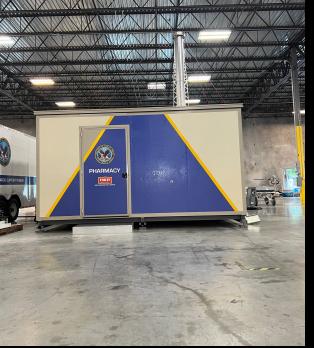

## Pharmacy

## **Advantages**

- Electrical power capabilities allow for use of heavy-duty medical equipment
- Our quality control process allows for a clean and sterile unit
- Different wall and partition layouts allow for separation of staff and customers
- Climate-controlled for optimal comfortability
- Provide comfort to employees and visitors with turnkey furniture packages
- Unit can easily be transported and deployed in hard-to-reach spots

- ADA compliant accessibility
- 16ft wide footprint to maximize furniture layout
- Ability to expand the footprint to accommodate as many people as necessary
- Keypad lock system
- Optional furniture packages
- Flexible layouts for interior/exterior, entrance and windows
- Built-in Coax & HDMI connections