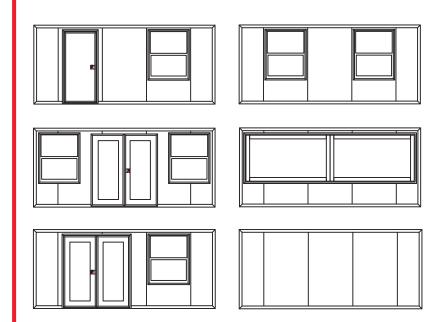

- ADA compliant accessibility
- 16ft wide footprint to maximize furniture layout
- Ability to expand the footprint to accommodate as many people as necessary
- Keypad lock system
- Optional furniture packages
- Flexible layouts for interior/exterior, entrance and windows
- Built-in Coax & HDMI connections