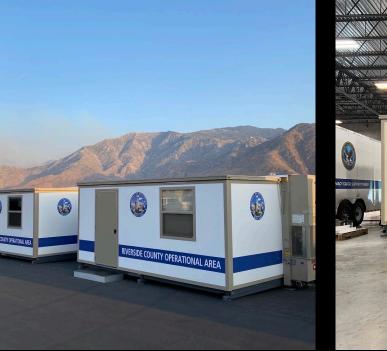

## **Advantages**

- Electrical power capabilities allow for use of heavy-duty medical equipment
- Our quality control process allows for a clean and sterile unit
- Different wall and partition layouts allow for separation of staff and customers
- Climate-controlled for optimal comfortability
- Provide comfort to employees and visitors with turnkey furniture packages
- Unit can easily be transported and deployed in hard-to-reach spots

- ADA compliant accessibility
- 16ft wide footprint to maximize furniture layout
- Ability to expand the footprint to accommodate as many people as necessary
- Keypad lock system
- Optional furniture packages
- Flexible layouts for interior/exterior, entrance and windows
- Built-in Coax & HDMI connections