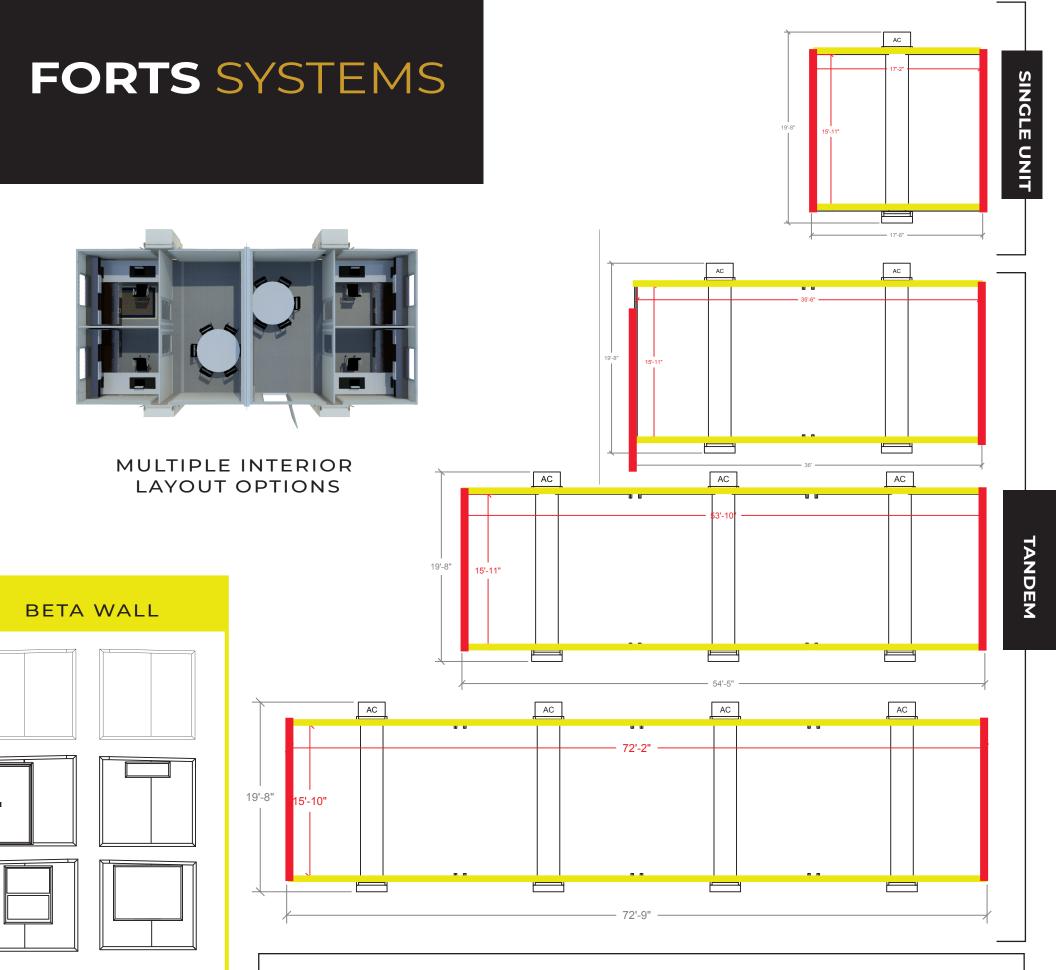

## <u>Advantages</u>

- Insulated walls to dampen outside noise
- 16'x16' interior footprint to maximize layout possibilities
- Our quality control process allows for a clean and sterile unit
- Keypad lock system
- Built-in Coax & HDMI connections
- Additional pass-throughs for large wires

## ALPHA WALL

CONTACT US (786) 942 - 4389 | info@fortsservices.com | fortsservices.com