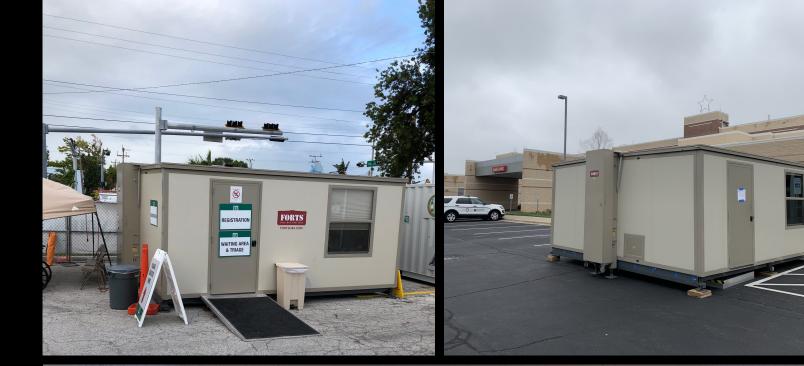

## <u>Advantages</u>

- Insulated walls to dampen outside noise
- 16'x16' interior footprint to maximize layout possibilities
- Our quality control process allows for a clean and sterile unit
- Keypad lock system
- Built-in Coax & HDMI connections
- Additional pass-throughs for large wires

- Secure storage options
  - Optional furniture packages
- Ramp and step options
- Our quality control process allows for a clean and sterile unit
- 2-ton HVAC for a climatecontrolled environment
- Insulated/ thermally broken panels to maintain temperature