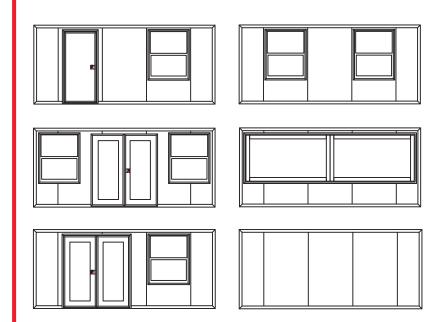

## <u>Advantages</u>

- Insulated walls to dampen outside noise
- 16'x16' interior footprint to maximize layout possibilities
- Our quality control process allows for a clean and sterile unit
- Keypad lock system
- Built-in Coax & HDMI connections
- Additional pass-throughs for large wires

- Secure storage options
  - Optional furniture packages
- Ramp and step options
- Our quality control process allows for a clean and sterile unit
- 2-ton HVAC for a climatecontrolled environment
- Insulated/ thermally broken panels to maintain temperature