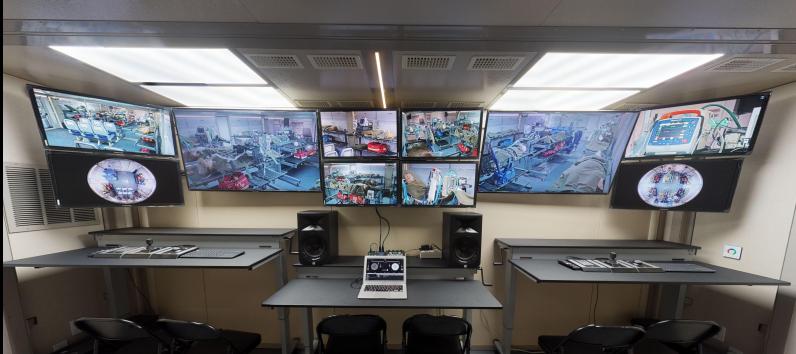

## <u>Advantages</u>

- Insulated walls to dampen outside noise
- 16'x16' interior footprint to maximize layout possibilities
- Our quality control process allows for a clean and sterile unit
- Keypad lock system
- Built-in Coax & HDMI connections
- Additional pass-throughs for large wires