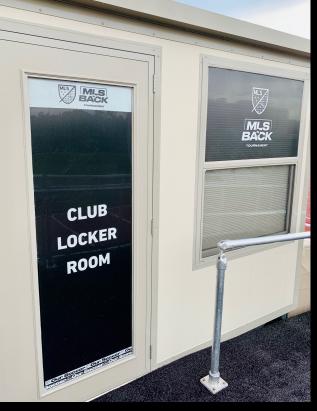

# Locker Rooms

### **Advantages**

- FORTS provide the ideal solution for an upscale locker room feel
- Expandable to accommodate as many people as necessary
- Climate controlled to be comfortable in all elements
- 16'x16' interior footprint to maximize layout possibilities •