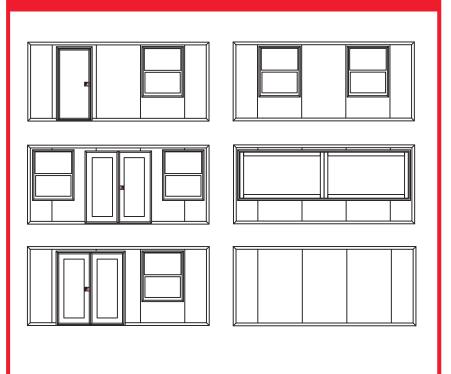

*Advantages**

- FORTS provide the ideal solution for an upscale locker room feel
- Expandable to accommodate as many people as necessary
- Climate controlled to be comfortable in all elements
- 16'x16' interior footprint to maximize layout possibilities •

- Keypad lock system
- Built-in Coax & HDMI connections
- Additional pass-throughs for large wires
- Secure storage options
  - Optional furniture packages
  - Ramp and step options





Up To 180 Mph

Up To 4 FORTS Units Per Truck

Leveled+ Assembled On Any Surface

Built-in HVAC, Lighting, Data, Power Outlets

Energy Efficiency + Environmentally Friendly

Rapid 15 Minutes Set-up

**Easily Maneuverable** 

4,000 lbs per FORTS Unit

**Branding Options Available** 

## FORTS SYSTEMS



MULTIPLE INTERIOR LAYOUT OPTIONS



### ALPHA WALL



#### BETA WALL





AC

CONTACT US (786) 942 - 4389 | info@fortsservices.com | fortsservices.com