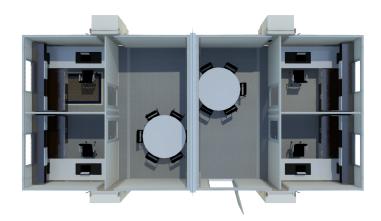

# Locker Rooms

### **Advantages**

- FORTS provide the ideal solution for an upscale locker room feel
- Expandable to accommodate as many people as necessary
- Climate controlled to be comfortable in all elements
- 16'x16' interior footprint to maximize layout possibilities •

- Keypad lock system
- Built-in Coax & HDMI connections
- Additional pass-throughs for large wires
- Secure storage options
  - Optional furniture packages
  - Ramp and step options





Up To 180 Mph

Up To 4 FORTS Units Per Truck

Leveled+ Assembled On Any Surface

Built-in HVAC, Lighting, Data, Power Outlets

Energy Efficiency + Environmentally Friendly

Rapid 15 Minutes Set-up

**Easily Maneuverable** 

4,000 lbs per FORTS Unit

**Branding Options Available** 

## FORTS SYSTEMS



MULTIPLE INTERIOR LAYOUT OPTIONS



### ALPHA WALL



#### BETA WALL





AC

CONTACT US (786) 942 - 4389 | info@fortsservices.com | fortsservices.com