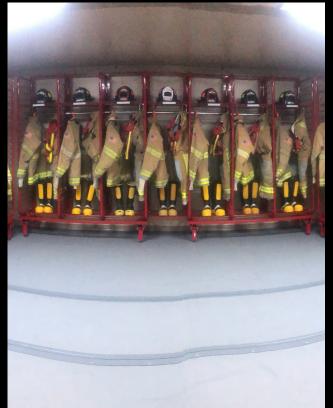

# Locker Rooms

### **Advantages**

- FORTS provide the ideal solution for an upscale locker room feel
- Expandable to accommodate as many people as necessary
- Climate controlled to be comfortable in all elements
- 16'x16' interior footprint to maximize layout possibilities •

- Keypad lock system
- Built-in Coax & HDMI connections
- Additional pass-throughs for large wires
- Secure storage options
  - Optional furniture packages
  - Ramp and step options

Up To 180 Mph

Up To 4 FORTS Units Per Truck