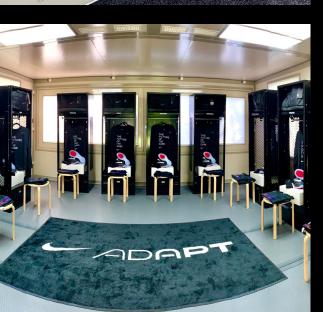

# Locker Rooms

### **Advantages**

- FORTS provide the ideal solution for an upscale locker room feel
- Expandable to accommodate as many people as necessary
- Climate controlled to be comfortable in all elements
- 16'x16' interior footprint to maximize layout possibilities •

- Keypad lock system
- Built-in Coax & HDMI connections
- Additional pass-throughs for large wires
- Secure storage options
  - Optional furniture packages
  - Ramp and step options

Up To 180 Mph

Up To 4 FORTS Units Per Truck