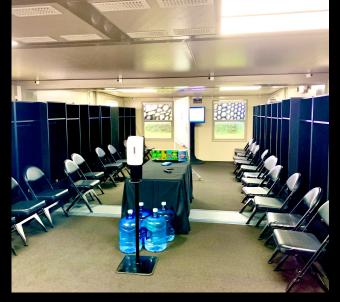

# Locker Rooms

### **Advantages**

- FORTS provide the ideal solution for an upscale locker room feel
- Expandable to accommodate as many people as necessary
- Climate controlled to be comfortable in all elements
- 16'x16' interior footprint to maximize layout possibilities •

- Keypad lock system
- Built-in Coax & HDMI connections
- Additional pass-throughs for large wires
- Secure storage options
  - Optional furniture packages
  - Ramp and step options

Up To 180 Mph

Up To 4 FORTS Units Per Truck