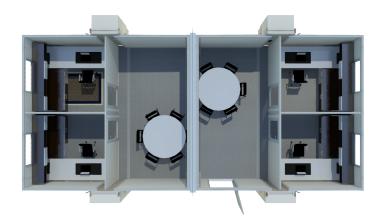

## Live Studio

### **Advantages**

- Panoramic windows to maximize views of the event
- Built-in Coax & HDMI connections
- Additional pass-throughs for large wires
- Insulated walls to dampen outside noise

- 16'x16' interior footprint to maximize layout possibilities
- Keypad lock system
- Secure storage options
- Optional furniture packages







Up To 180 Mph

Up To 4 FORTS Units Per Truck

Leveled+ Assembled On Any Surface

Built-in HVAC, Lighting, Data, Power Outlets

Energy Efficiency + Environmentally Friendly

Rapid 15 Minutes Set-up

**Easily Maneuverable** 

4,000 lbs per FORTS Unit

**Branding Options Available** 

# FORTS SYSTEMS



MULTIPLE INTERIOR LAYOUT OPTIONS



### **ALPHA WALL**



#### BETA WALL





AC

CONTACT US (786) 942 - 4389 | info@fortsservices.com | fortsservices.com