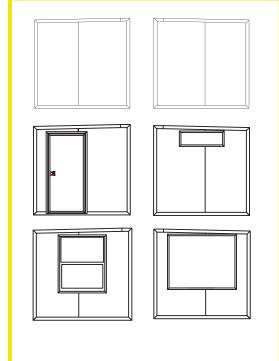

## Live Studio

### **Advantages**

- Panoramic windows to maximize views of the event
- Built-in Coax & HDMI connections
- Additional pass-throughs for large wires
- Insulated walls to dampen outside noise

- 16'x16' interior footprint to maximize layout possibilities
- Keypad lock system
- Secure storage options
- Optional furniture packages







Up To 180 Mph

Up To 4 FORTS Units Per Truck

Leveled+ Assembled On Any Surface

Built-in HVAC, Lighting, Data, Power Outlets

Energy Efficiency + Environmentally Friendly

Rapid 15 Minutes Set-up

**Easily Maneuverable** 

4,000 lbs per FORTS Unit

**Branding Options Available** 

# FORTS SYSTEMS



MULTIPLE INTERIOR LAYOUT OPTIONS



### **ALPHA WALL**



#### BETA WALL





AC

CONTACT US (786) 942 - 4389 | info@fortsservices.com | fortsservices.com