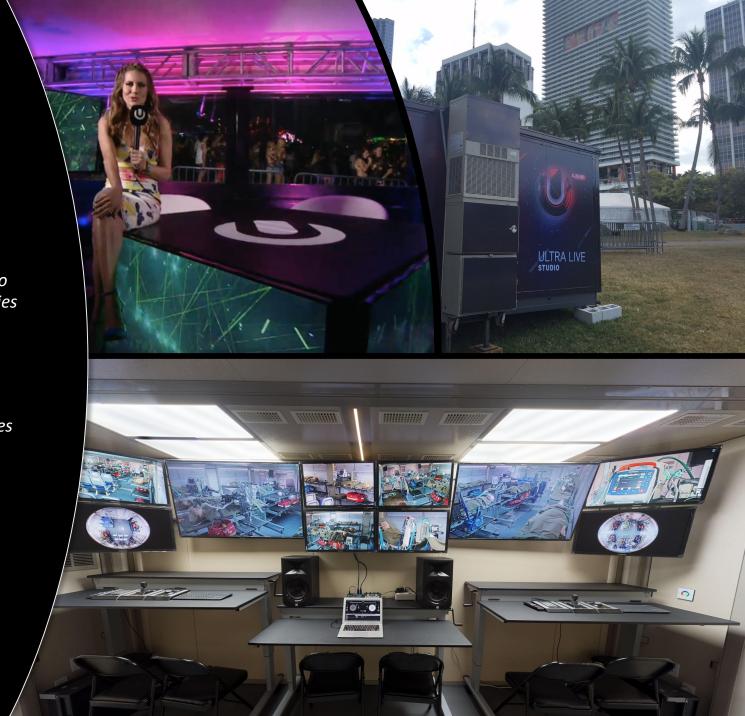

## Live Studio

### **Advantages**

- Panoramic windows to maximize views of the event
- Built-in Coax & HDMI connections
- Additional pass-throughs for large wires
- Insulated walls to dampen outside noise

- 16'x16' interior footprint to maximize layout possibilities
- Keypad lock system
- Secure storage options
- Optional furniture packages