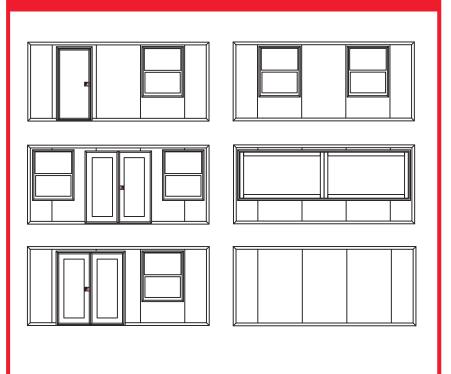

## Live Studio

### **Advantages**

- Panoramic windows to maximize views of the event
- Built-in Coax & HDMI connections
- Additional pass-throughs for large wires
- Insulated walls to dampen outside noise

- 16'x16' interior footprint to maximize layout possibilities
- Keypad lock system
- Secure storage options
- Optional furniture packages







Up To 180 Mph

Up To 4 FORTS Units Per Truck

Leveled+ Assembled On Any Surface

Built-in HVAC, Lighting, Data, Power Outlets

Energy Efficiency + Environmentally Friendly

Rapid 15 Minutes Set-up

**Easily Maneuverable** 

4,000 lbs per FORTS Unit

**Branding Options Available** 

# FORTS SYSTEMS



MULTIPLE INTERIOR LAYOUT OPTIONS



### **ALPHA WALL**



#### BETA WALL





AC

CONTACT US (786) 942 - 4389 | info@fortsservices.com | fortsservices.com