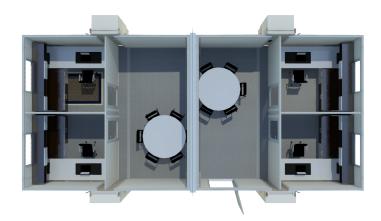

rocess allows for a clean and sterile unit
- Secure and private, allowing for a sincere lab feel
- Take up minimal space to treat the maximum amount of people
- 2-ton HVAC for a climatecontrolled environment
- Insulated/ thermally broken panels to maintain temperature

- Get out of the elements and into a comfortable unit for all medical needs
- ADA compliant accessibility
- 16ft wide footprint to maximize layout
- Keypad lock system
- Optional furniture packages
- Secure storage options







Up To 180 Mph

Up To 4 FORTS Units Per Truck

Leveled+ Assembled On Any Surface

Built-in HVAC, Lighting, Data, Power Outlets

Energy Efficiency + Environmentally Friendly

Rapid 15 Minutes Set-up

**Easily Maneuverable** 

4,000 lbs per FORTS Unit

**Branding Options Available** 

# FORTS SYSTEMS



MULTIPLE INTERIOR LAYOUT OPTIONS



### ALPHA WALL



#### BETA WALL





AC

CONTACT US (786) 942 - 4389 | info@fortsservices.com | fortsservices.com