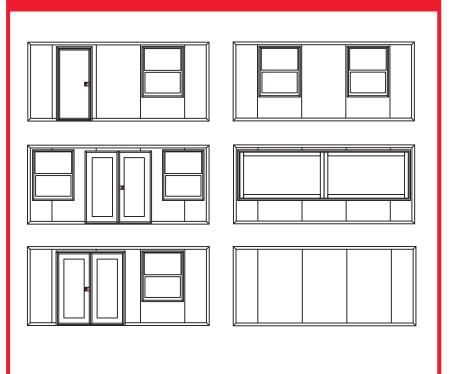

d private, allowing for a sincere lab feel
- Take up minimal space to treat the maximum amount of people
- 2-ton HVAC for a climatecontrolled environment
- Insulated/ thermally broken panels to maintain temperature

- Get out of the elements and into a comfortable unit for all medical needs
- ADA compliant accessibility
- 16ft wide footprint to maximize layout
- Keypad lock system
- Optional furniture packages
- Secure storage options







Up To 180 Mph

Up To 4 FORTS Units Per Truck

Leveled+ Assembled On Any Surface

Built-in HVAC, Lighting, Data, Power Outlets

Energy Efficiency + Environmentally Friendly

Rapid 15 Minutes Set-up

**Easily Maneuverable** 

4,000 lbs per FORTS Unit

**Branding Options Available** 

# FORTS SYSTEMS



MULTIPLE INTERIOR LAYOUT OPTIONS



### ALPHA WALL



#### BETA WALL





AC

CONTACT US (786) 942 - 4389 | info@fortsservices.com | fortsservices.com