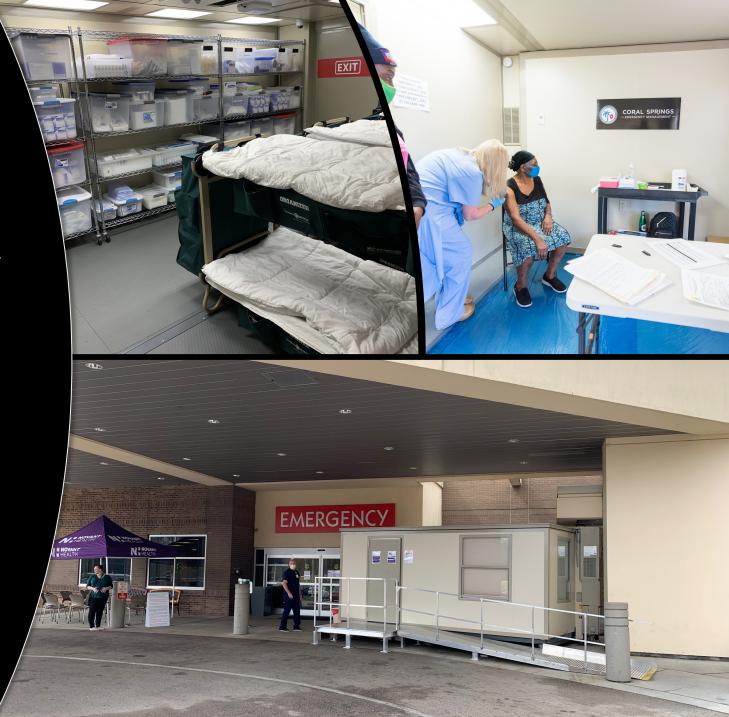

## Lab

### **Advantages**

- Our quality control process allows for a clean and sterile unit
- Secure and private, allowing for a sincere lab feel
- Take up minimal space to treat the maximum amount of people
- 2-ton HVAC for a climatecontrolled environment
- Insulated/ thermally broken panels to maintain temperature

- Get out of the elements and into a comfortable unit for all medical needs
- ADA compliant accessibility
- 16ft wide footprint to maximize layout
- Keypad lock system
- Optional furniture packages
- Secure storage options