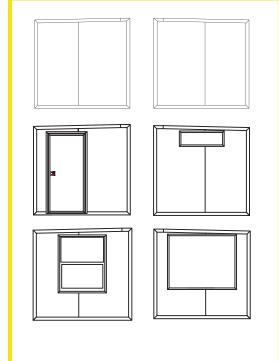

g for a sincere lab feel
- Take up minimal space to treat the maximum amount of people
- 2-ton HVAC for a climatecontrolled environment
- Insulated/ thermally broken panels to maintain temperature

- Get out of the elements and into a comfortable unit for all medical needs
- ADA compliant accessibility
- 16ft wide footprint to maximize layout
- Keypad lock system
- Optional furniture packages
- Secure storage options







Up To 180 Mph

Up To 4 FORTS Units Per Truck

Leveled+ Assembled On Any Surface

Built-in HVAC, Lighting, Data, Power Outlets

Energy Efficiency + Environmentally Friendly

Rapid 15 Minutes Set-up

**Easily Maneuverable** 

4,000 lbs per FORTS Unit

**Branding Options Available** 

# FORTS SYSTEMS



MULTIPLE INTERIOR LAYOUT OPTIONS



### ALPHA WALL



#### BETA WALL





AC

CONTACT US (786) 942 - 4389 | info@fortsservices.com | fortsservices.com