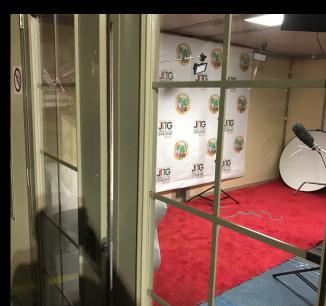

# Interview Room

### **Advantages**

- Insulated walls allow for sound dampening for any outside noise
- 16ft wide footprint to maximize furniture layout
- Keypad lock system
- Flexible layouts for interior/exterior, entrance and windows
- Adaptable design allows for multi-office layout
- Optional furniture packages

- Different window options for a more comfortable feel
- Built-in Coax & HDMI connections
- Additional pass-throughs for large wires
- Secure storage options
- Ramp and step options

Up To 180 Mph

Up To 4 FORTS Units Per Truck