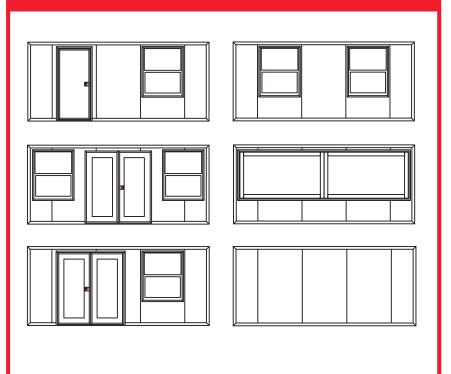

mpening for any outside noise
- 16ft wide footprint to maximize furniture layout
- Keypad lock system
- Flexible layouts for interior/exterior, entrance and windows
- Adaptable design allows for multi-office layout
- Optional furniture packages

- Different window options for a more comfortable feel
- Built-in Coax & HDMI connections
- Additional pass-throughs for large wires
- Secure storage options
- Ramp and step options

















Up To 180 Mph

Up To 4 FORTS Units Per Truck

Leveled+ Assembled On Any Surface

Built-in HVAC, Lighting, Data, Power Outlets

Energy Efficiency + Environmentally Friendly

Rapid 15 Minutes Set-up

**Easily Maneuverable** 

4,000 lbs per FORTS Unit

**Branding Options Available** 

## FORTS SYSTEMS



MULTIPLE INTERIOR LAYOUT OPTIONS



### ALPHA WALL



#### BETA WALL





AC

CONTACT US (786) 942 - 4389 | info@fortsservices.com | fortsservices.com