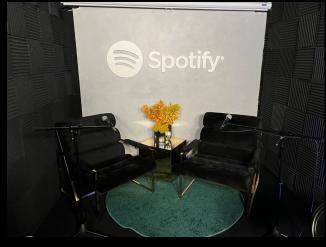

# Interview Room

### **Advantages**

- Insulated walls allow for sound dampening for any outside noise
- 16ft wide footprint to maximize furniture layout
- Keypad lock system
- Flexible layouts for interior/exterior, entrance and windows
- Adaptable design allows for multi-office layout
- Optional furniture packages

- Different window options for a more comfortable feel
- Built-in Coax & HDMI connections
- Additional pass-throughs for large wires
- Secure storage options
- Ramp and step options

Up To 180 Mph

Up To 4 FORTS Units Per Truck