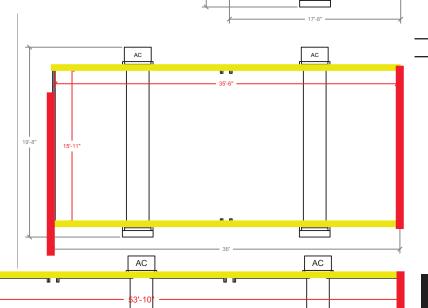

### **Advantages**

- Insulated walls allow for sound dampening for any outside noise
- 16ft wide footprint to maximize furniture layout
- Keypad lock system
- Flexible layouts for interior/exterior, entrance and windows
- Adaptable design allows for multi-office layout
- Optional furniture packages

- Different window options for a more comfortable feel
- Built-in Coax & HDMI connections
- Additional pass-throughs for large wires
- Secure storage options
- Ramp and step options

Up To 180 Mph

Up To 4 FORTS Units Per Truck