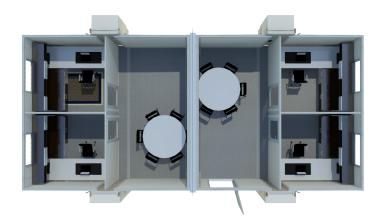

# **Advantages**

- Insulated walls allow for sound dampening for any outside noise
- 16ft wide footprint to maximize furniture layout
- Keypad lock system
- Flexible layouts for interior/exterior, entrance and windows
- Adaptable design allows for multi-office layout
- Optional furniture packages

- Different window options for a more comfortable feel
- Built-in Coax & HDMI connections
- Additional pass-throughs for large wires
- Secure storage options
- Ramp and step options

















Up To 180 Mph

Up To 4 FORTS Units Per Truck

Leveled+ Assembled On Any Surface

Built-in HVAC, Lighting, Data, Power Outlets

Energy Efficiency + Environmentally Friendly

Rapid 15 Minutes Set-up

**Easily Maneuverable** 

4,000 lbs per FORTS Unit

**Branding Options Available** 

## FORTS SYSTEMS



MULTIPLE INTERIOR LAYOUT OPTIONS



### ALPHA WALL



#### BETA WALL





AC

CONTACT US (786) 942 - 4389 | info@fortsservices.com | fortsservices.com