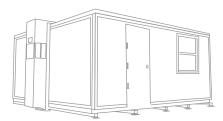

# Info Center

### **Advantages**

- Can be easily maneuvered into hardto-reach areas
- Flexible layouts for interior/exterior, entrance and windows
- Can be fully wrapped to fit the aesthetic of your event
- Built-in Coax & HDMI connections
- 16ft wide footprint to maximize furniture layout
- Additional passthroughs for large wires
- Keypad lock system
- Secure storage options
- Optional furniture packages
- Ramp and step options