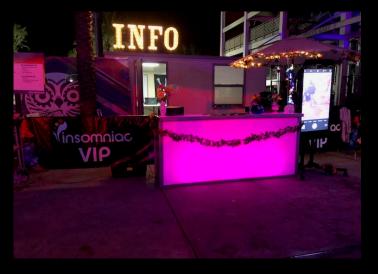

# Info Center

### **Advantages**

- Can be easily maneuvered into hardto-reach areas
- Flexible layouts for interior/exterior, entrance and windows
- Can be fully wrapped to fit the aesthetic of your event
- Built-in Coax & HDMI connections
- 16ft wide footprint to maximize furniture layout
- Additional passthroughs for large wires
- Keypad lock system
- Secure storage options
- Optional furniture packages
- Ramp and step options