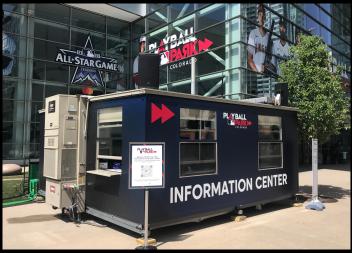

# Info Center

### **Advantages**

- Can be easily maneuvered into hardto-reach areas
- Flexible layouts for interior/exterior, entrance and windows
- Can be fully wrapped to fit the aesthetic of your event
- Built-in Coax & HDMI connections
- 16ft wide footprint to maximize furniture layout
- Additional passthroughs for large wires
- Keypad lock system
- Secure storage options
- Optional furniture packages
- Ramp and step options