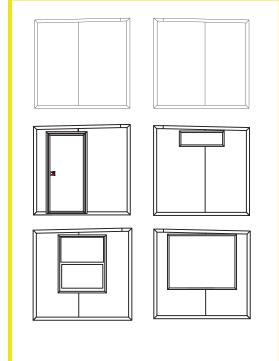

### **Advantages**

- Can be easily maneuvered into hardto-reach areas
- Flexible layouts for interior/exterior, entrance and windows
- Can be fully wrapped to fit the aesthetic of your event
- Built-in Coax & HDMI connections
- 16ft wide footprint to maximize furniture layout
- Additional passthroughs for large wires
- Keypad lock system
- Secure storage options
- Optional furniture packages
- Ramp and step options





Up To 180 Mph

Up To 4 FORTS Units Per Truck

Leveled+ Assembled On Any Surface

Built-in HVAC, Lighting, Data, Power Outlets

Energy Efficiency + Environmentally Friendly

Rapid 15 Minutes Set-up

**Easily Maneuverable** 

4,000 lbs per FORTS Unit

**Branding Options Available** 

## FORTS SYSTEMS



MULTIPLE INTERIOR LAYOUT OPTIONS



### ALPHA WALL



#### BETA WALL





AC

CONTACT US (786) 942 - 4389 | info@fortsservices.com | fortsservices.com