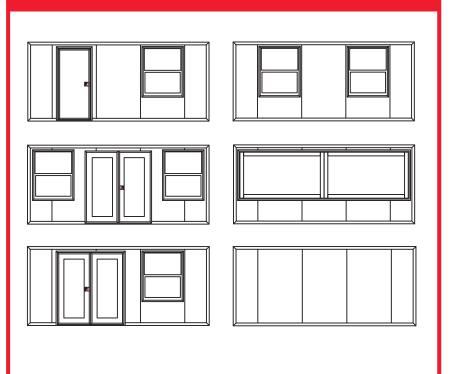

### **Advantages**

- Can be easily maneuvered into hardto-reach areas
- Flexible layouts for interior/exterior, entrance and windows
- Can be fully wrapped to fit the aesthetic of your event
- Built-in Coax & HDMI connections
- 16ft wide footprint to maximize furniture layout
- Additional passthroughs for large wires
- Keypad lock system
- Secure storage options
- Optional furniture packages
- Ramp and step options