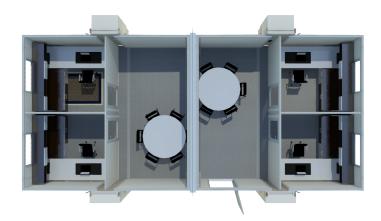

# Info Center

### **Advantages**

- Can be easily maneuvered into hardto-reach areas
- Flexible layouts for interior/exterior, entrance and windows
- Can be fully wrapped to fit the aesthetic of your event
- Built-in Coax & HDMI connections
- 16ft wide footprint to maximize furniture layout
- Additional passthroughs for large wires
- Keypad lock system
- Secure storage options
- Optional furniture packages
- Ramp and step options





Up To 180 Mph

Up To 4 FORTS Units Per Truck

Leveled+ Assembled On Any Surface

Built-in HVAC, Lighting, Data, Power Outlets

Energy Efficiency + Environmentally Friendly

Rapid 15 Minutes Set-up

**Easily Maneuverable** 

4,000 lbs per FORTS Unit

**Branding Options Available** 

## FORTS SYSTEMS



MULTIPLE INTERIOR LAYOUT OPTIONS



### ALPHA WALL



#### BETA WALL





AC

CONTACT US (786) 942 - 4389 | info@fortsservices.com | fortsservices.com