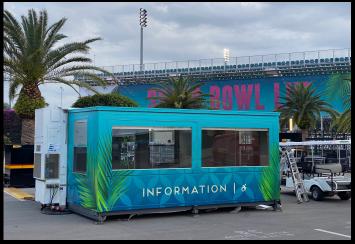

# Info Center

### **Advantages**

- Can be easily maneuvered into hardto-reach areas
- Flexible layouts for interior/exterior, entrance and windows
- Can be fully wrapped to fit the aesthetic of your event
- Built-in Coax & HDMI connections
- 16ft wide footprint to maximize furniture layout
- Additional passthroughs for large wires
- Keypad lock system
- Secure storage options
- Optional furniture packages
- Ramp and step options