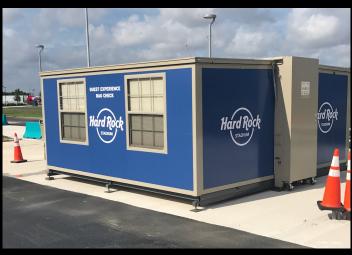

# Info Center

### **Advantages**

- Can be easily maneuvered into hardto-reach areas
- Flexible layouts for interior/exterior, entrance and windows
- Can be fully wrapped to fit the aesthetic of your event
- Built-in Coax & HDMI connections
- 16ft wide footprint to maximize furniture layout
- Additional passthroughs for large wires
- Keypad lock system
- Secure storage options
- Optional furniture packages
- Ramp and step options