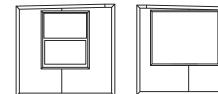

## **Advantages**

- Ability to customize units
  to achieve the perfect activation
- Can easily facilitate a full bar menu
- 16ft wide footprint to maximize furniture layout
- Keypad lock system
- Optional furniture packages

- Flexible layouts for interior/exterior, entrance and windows
- Built-in Coax & HDMI connections
- Additional pass-throughs for large wires
- Secure storage options
- Ramp and step options

Up To 180 Mph