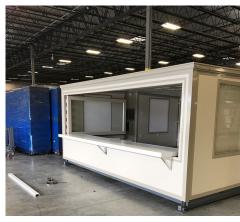

Up To 4 FORTS Units Per Truck

Leveled+ Assembled On Any Surface

Built-in HVAC, Lighting, Data, Power Outlets

Energy Efficiency + Environmentally Friendly

Rapid 15 Minutes Set-up

Easily Maneuverable

4,000 lbs per FORTS Unit