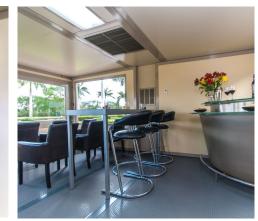

# Indoor/Outdoor Bar

## **Advantages**

- Ability to customize units
  to achieve the perfect activation
- Can easily facilitate a full bar menu
- 16ft wide footprint to maximize furniture layout
- Keypad lock system
- Optional furniture packages

- Flexible layouts for interior/exterior, entrance and windows
- Built-in Coax & HDMI connections
- Additional pass-throughs for large wires
- Secure storage options
- Ramp and step options

Up To 180 Mph