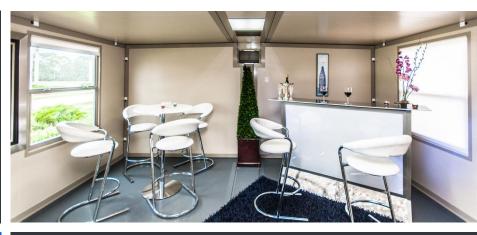

# Indoor/Outdoor Bar

## **Advantages**

- Ability to customize units
  to achieve the perfect activation
- Can easily facilitate a full bar menu
- 16ft wide footprint to maximize furniture layout
- Keypad lock system
- Optional furniture packages

- Flexible layouts for interior/exterior, entrance and windows
- Built-in Coax & HDMI connections
- Additional pass-throughs for large wires
- Secure storage options
- Ramp and step options

Up To 180 Mph