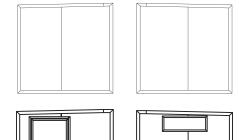

## **Advantages**

- Ability to customize units
  to achieve the perfect activation
- Can easily facilitate a full bar menu
- 16ft wide footprint to maximize furniture layout
- Keypad lock system
- Optional furniture packages

- Flexible layouts for interior/exterior, entrance and windows
- Built-in Coax & HDMI connections
- Additional pass-throughs for large wires
- Secure storage options
- Ramp and step options

Up To 180 Mph