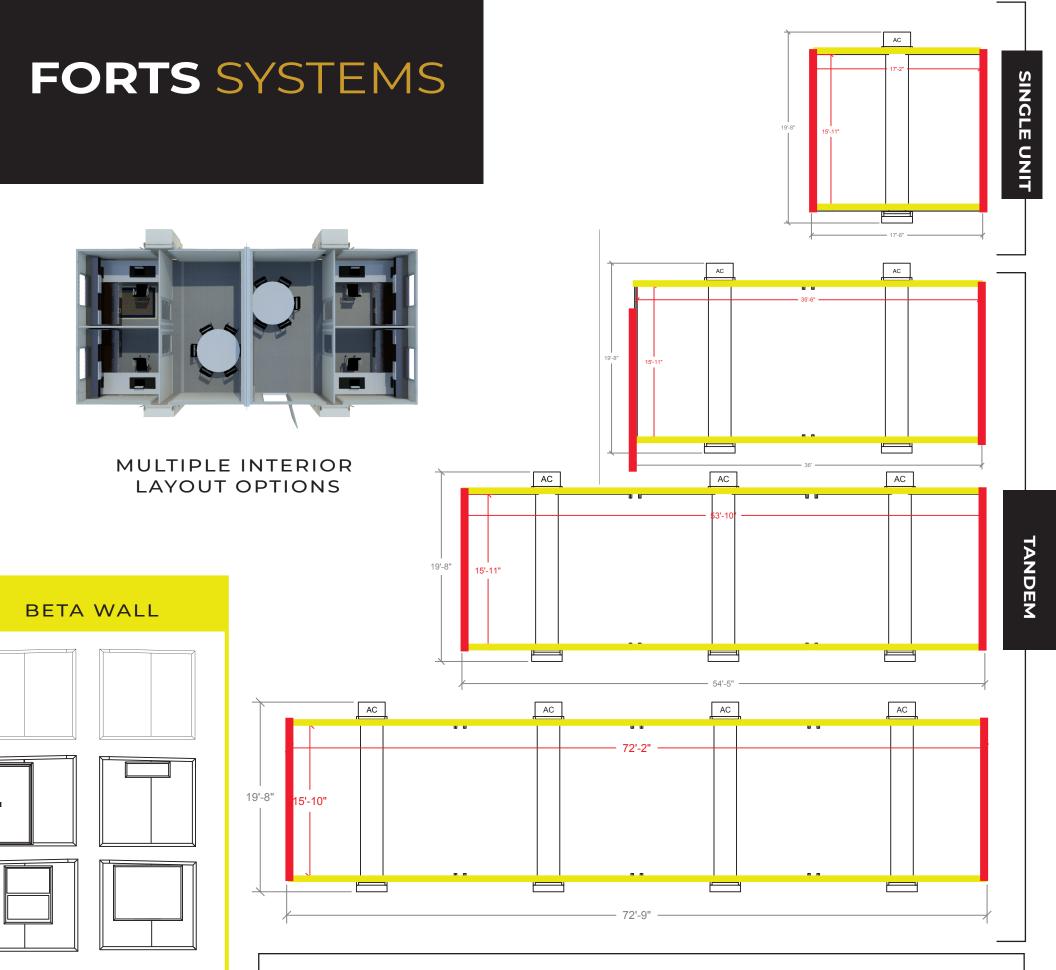

Up To 4 FORTS Units Per Truck

Leveled+ Assembled On Any Surface

Built-in HVAC, Lighting, Data, Power Outlets

Energy Efficiency + Environmentally Friendly

Rapid 15 Minutes Set-up

Easily Maneuverable

4,000 lbs per FORTS Unit