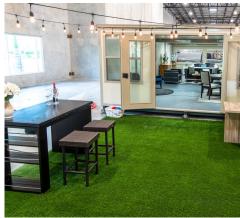

# Indoor/Outdoor Bar



## **Advantages**

- Ability to customize units
  to achieve the perfect activation
- Can easily facilitate a full bar menu
- 16ft wide footprint to maximize furniture layout
- Keypad lock system
- Optional furniture packages

- Flexible layouts for interior/exterior, entrance and windows
- Built-in Coax & HDMI connections
- Additional pass-throughs for large wires
- Secure storage options
- Ramp and step options











Up To 180 Mph

Up To 4 FORTS Units Per Truck

Leveled+ Assembled On Any Surface

Built-in HVAC, Lighting, Data, Power Outlets

Energy Efficiency + Environmentally Friendly

Rapid 15 Minutes Set-up

Easily Maneuverable

4,000 lbs per FORTS Unit

Branding Options Available



### ALPHA WALL









CONTACT US (786) 942 - 4389 | info@fortsservices.com | fortsservices.com