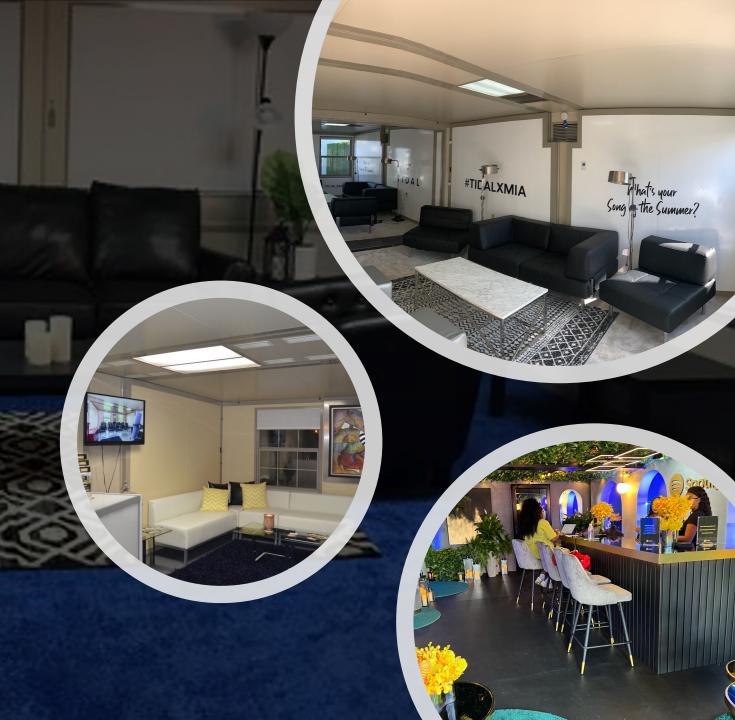

# Hospitality

### **Advantages**

- Turnkey hospitality solution within a day
- 16ft wide footprint to maximize furniture layout
- Unrivaled quality in the mobile solutions sector
- Reliability is one of our key differentiators from other providers
- Expandable to accommodate as many people as necessary
- Save money and time with Ramp and step options up to 30 units deployed in one day with minimal labor

- Keypad lock system
- Optional furniture packages
- Flexible layouts for interior/exterior, entrance and windows
  - Built-in Coax & HDMI connections
- Additional pass-throughs for large wires
- Secure storage options