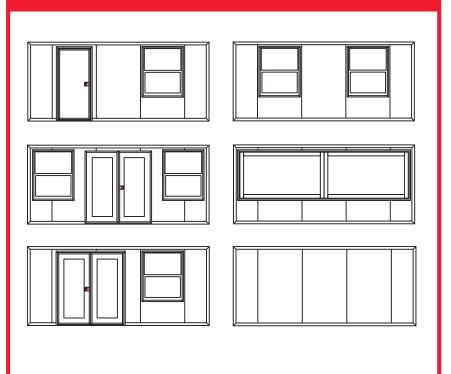

## FORTS SYSTEMS

MULTIPLE INTERIOR LAYOUT OPTIONS

- Keypad lock system
- Optional furniture packages
- Flexible layouts for interior/exterior, entrance and windows
  - Built-in Coax & HDMI connections
- Additional pass-throughs for large wires
- Secure storage options