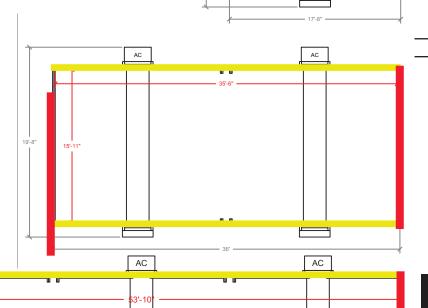

sector
- Reliability is one of our key differentiators from other providers
- Expandable to accommodate as many people as necessary
- Save money and time with Ramp and step options up to 30 units deployed in one day with minimal labor

- Keypad lock system
- Optional furniture packages
- Flexible layouts for interior/exterior, entrance and windows
  - Built-in Coax & HDMI connections
- Additional pass-throughs for large wires
- Secure storage options







Up To 180 Mph

Up To 4 FORTS Units Per Truck

Leveled+ Assembled On Any Surface

Built-in HVAC, Lighting, Data, Power Outlets

Energy Efficiency + Environmentally Friendly

Rapid 15 Minutes Set-up

**Easily Maneuverable** 

4,000 lbs per FORTS Unit

**Branding Options Available** 

## FORTS SYSTEMS



MULTIPLE INTERIOR LAYOUT OPTIONS



### ALPHA WALL



#### BETA WALL





AC

CONTACT US (786) 942 - 4389 | info@fortsservices.com | fortsservices.com