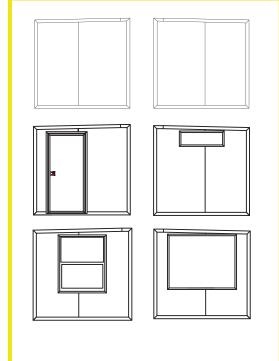

key differentiators from other providers
- Expandable to accommodate as many people as necessary
- Save money and time with Ramp and step options up to 30 units deployed in one day with minimal labor

- Keypad lock system
- Optional furniture packages
- Flexible layouts for interior/exterior, entrance and windows
  - Built-in Coax & HDMI connections
- Additional pass-throughs for large wires
- Secure storage options







Up To 180 Mph

Up To 4 FORTS Units Per Truck

Leveled+ Assembled On Any Surface

Built-in HVAC, Lighting, Data, Power Outlets

Energy Efficiency + Environmentally Friendly

Rapid 15 Minutes Set-up

**Easily Maneuverable** 

4,000 lbs per FORTS Unit

**Branding Options Available** 

## FORTS SYSTEMS



MULTIPLE INTERIOR LAYOUT OPTIONS



### ALPHA WALL



#### BETA WALL





AC

CONTACT US (786) 942 - 4389 | info@fortsservices.com | fortsservices.com