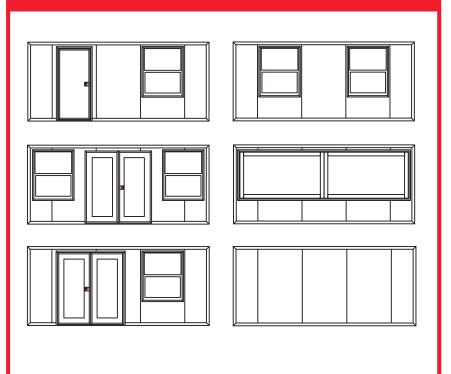

- Flexible layouts for interior/exterior, entrance and windows
- Built-in Coax & HDMI connections
- Secure storage options
- Ramp and step options

Up To 180 Mph

Up To 4 FORTS Units Per Truck

Leveled+ Assembled On Any Surface