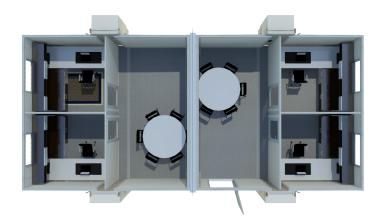

### **Advantages**

Multi-Room layouts to maximize privacy and efficiency

16ft wide footprint to

- Keypad lock system
- Adaptable design allows for optimal privacy

maximize furniture layout

Optional furniture packages

## FORTS SYSTEMS

MULTIPLE INTERIOR LAYOUT OPTIONS