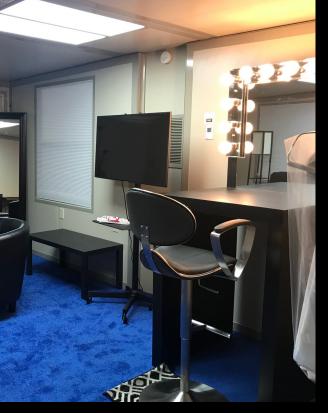

# Hair & Makeup

### **Advantages**

Multi-Room layouts to maximize privacy and efficiency

16ft wide footprint to

- Keypad lock system
- Adaptable design allows for optimal privacy

maximize furniture layout

Optional furniture packages

- Flexible layouts for interior/exterior, entrance and windows
- Built-in Coax & HDMI connections
- Secure storage options
- Ramp and step options

Up To 180 Mph

Up To 4 FORTS Units Per Truck

Leveled+ Assembled On Any Surface

Built-in HVAC, Lighting, Data, Power Outlets

Energy Efficiency + Environmentally Friendly

Rapid 15 Minutes Set-up

**Easily Maneuverable** 

4,000 lbs per FORTS Unit

**Branding Options Available** 