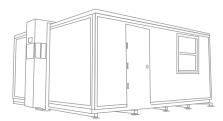

# Hair & Makeup

### **Advantages**

Multi-Room layouts to maximize privacy and efficiency

16ft wide footprint to

- Keypad lock system
- Adaptable design allows for optimal privacy

maximize furniture layout

Optional furniture packages

- Flexible layouts for interior/exterior, entrance and windows
- Built-in Coax & HDMI connections
- Secure storage options
- Ramp and step options







Up To 180 Mph

Up To 4 FORTS Units Per Truck

Leveled+ Assembled On Any Surface

Built-in HVAC, Lighting, Data, Power Outlets

Energy Efficiency + Environmentally Friendly

Rapid 15 Minutes Set-up

**Easily Maneuverable** 

4,000 lbs per FORTS Unit

**Branding Options Available** 

## FORTS SYSTEMS



MULTIPLE INTERIOR LAYOUT OPTIONS



### ALPHA WALL



#### BETA WALL





AC

CONTACT US (786) 942 - 4389 | info@fortsservices.com | fortsservices.com