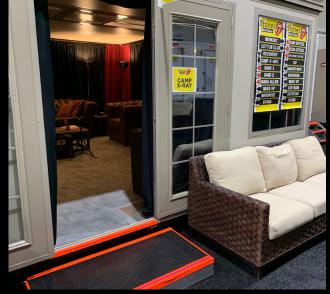

- Flexible layouts for interior/exterior, entrance and windows
- Built-in Coax & HDMI connections
- Secure storage options
- Ramp and step options

Up To 180 Mph

Up To 4 FORTS Units Per Truck

Leveled+ Assembled On Any Surface