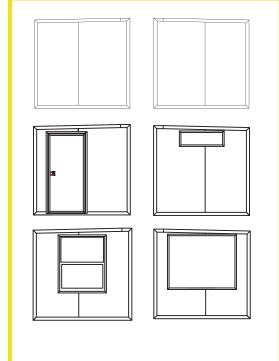

# Hair & Makeup

### **Advantages**

Multi-Room layouts to maximize privacy and efficiency

16ft wide footprint to

- Keypad lock system
- Adaptable design allows for optimal privacy

maximize furniture layout

Optional furniture packages

- Flexible layouts for interior/exterior, entrance and windows
- Built-in Coax & HDMI connections
- Secure storage options
- Ramp and step options







Up To 180 Mph

Up To 4 FORTS Units Per Truck

Leveled+ Assembled On Any Surface

Built-in HVAC, Lighting, Data, Power Outlets

Energy Efficiency + Environmentally Friendly

Rapid 15 Minutes Set-up

**Easily Maneuverable** 

4,000 lbs per FORTS Unit

**Branding Options Available** 

## FORTS SYSTEMS



MULTIPLE INTERIOR LAYOUT OPTIONS



### ALPHA WALL



#### BETA WALL





AC

CONTACT US (786) 942 - 4389 | info@fortsservices.com | fortsservices.com