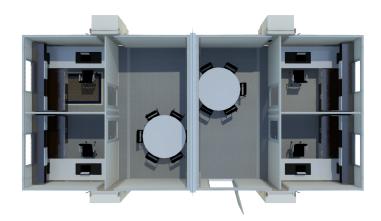

## FORTS SYSTEMS

MULTIPLE INTERIOR LAYOUT OPTIONS

### **Advantages**

- FORTS are the ideal solution for greenrooms
- 16ft wide footprint to maximize furniture layout
- Ability to expand the footprint to accommodate as many people as necessary
- Climate-controlled for optimal comfortability
- Keypad lock system
- Multi-Room layouts to maximize privacy and efficiency

- Adaptable design allows for optimal privacy
- Optional furniture packages
- Flexible layouts for interior/exterior, entrance and windows
- Built-in Coax & HDMI connections
- Secure storage options
- Ramp and step options