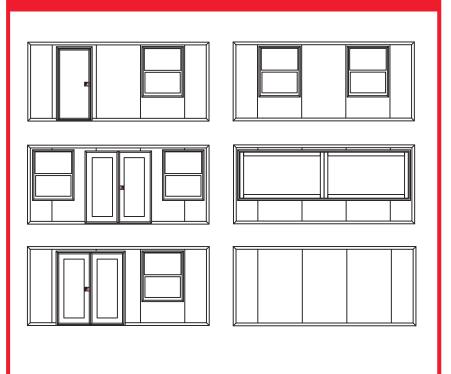

- Adaptable design allows for optimal privacy
- Optional furniture packages
- Flexible layouts for interior/exterior, entrance and windows
- Built-in Coax & HDMI connections
- Secure storage options
- Ramp and step options

## FORTS SYSTEMS

MULTIPLE INTERIOR LAYOUT OPTIONS