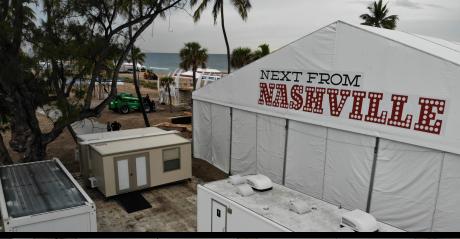

# Greenroom

### **Advantages**

- FORTS are the ideal solution for greenrooms
- 16ft wide footprint to maximize furniture layout
- Ability to expand the footprint to accommodate as many people as necessary
- Climate-controlled for optimal comfortability
- Keypad lock system
- Multi-Room layouts to maximize privacy and efficiency