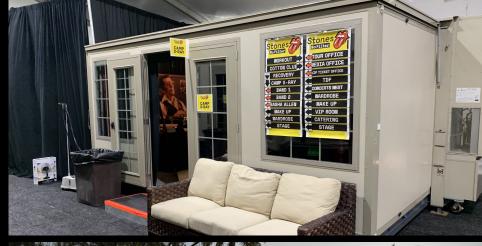

### **Advantages**

- FORTS are the ideal solution for greenrooms
- 16ft wide footprint to maximize furniture layout
- Ability to expand the footprint to accommodate as many people as necessary
- Climate-controlled for optimal comfortability
- Keypad lock system
- Multi-Room layouts to maximize privacy and efficiency

- Adaptable design allows for optimal privacy
- Optional furniture packages
- Flexible layouts for interior/exterior, entrance and windows
- Built-in Coax & HDMI connections
- Secure storage options
- Ramp and step options