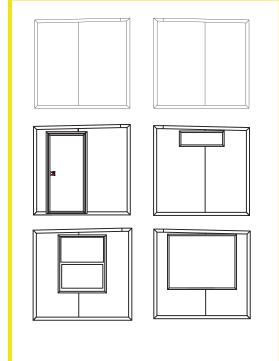

to expand the footprint to accommodate as many people as necessary
- Climate-controlled for optimal comfortability
- Keypad lock system
- Multi-Room layouts to maximize privacy and efficiency

- Adaptable design allows for optimal privacy
- Optional furniture packages
- Flexible layouts for interior/exterior, entrance and windows
- Built-in Coax & HDMI connections
- Secure storage options
- Ramp and step options











Up To 180 Mph

Up To 4 FORTS Units Per Truck

Leveled+ Assembled On Any Surface

Built-in HVAC, Lighting, Data, Power Outlets

Energy Efficiency + Environmentally Friendly

Rapid 15 Minutes Set-up

**Easily Maneuverable** 

4,000 lbs per FORTS Unit

**Branding Options Available** 

## FORTS SYSTEMS



MULTIPLE INTERIOR LAYOUT OPTIONS



### ALPHA WALL



#### BETA WALL





AC

CONTACT US (786) 942 - 4389 | info@fortsservices.com | fortsservices.com