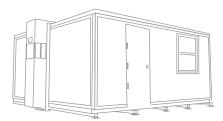

# Greenroom

### **Advantages**

- FORTS are the ideal solution for greenrooms
- 16ft wide footprint to maximize furniture layout
- Ability to expand the footprint to accommodate as many people as necessary
- Climate-controlled for optimal comfortability
- Keypad lock system
- Multi-Room layouts to maximize privacy and efficiency

- Adaptable design allows for optimal privacy
- Optional furniture packages
- Flexible layouts for interior/exterior, entrance and windows
- Built-in Coax & HDMI connections
- Secure storage options
- Ramp and step options