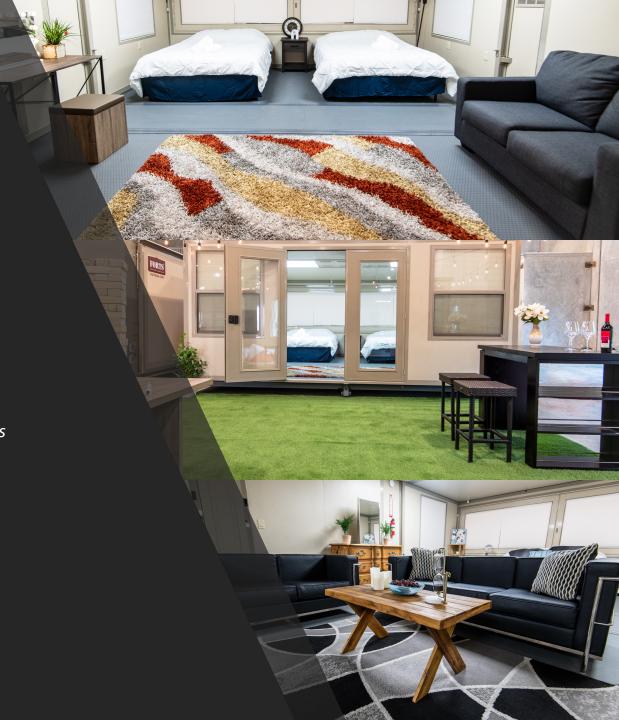

# "Glamping"

### **Advantages**

- A 5-star experience in any environment
- Decoration and furniture turnkey packages allow for luxury feel
- Climate controlled units allow for escape from outside elements
- 16ft wide footprint to maximize furniture layout
- Ability to expand the footprint to accommodate as many people as necessary
- Keypad lock system

- Multi-Room layouts to maximize privacy and efficiency
- Adaptable design allows for optimal privacy
- Flexible layouts for interior/exterior, entrance and windows
- Built-in Coax & HDMI connections
- Secure storage options
- Ramp and step options