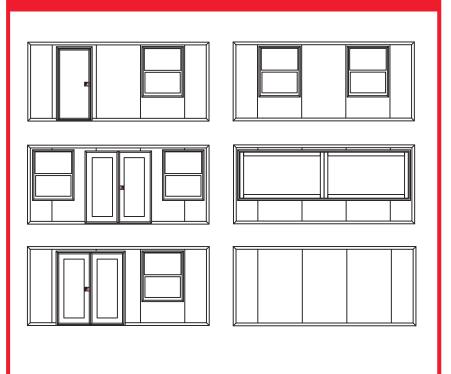

allow for escape from outside elements
- 16ft wide footprint to maximize furniture layout
- Ability to expand the footprint to accommodate as many people as necessary
- Keypad lock system

- Multi-Room layouts to maximize privacy and efficiency
- Adaptable design allows for optimal privacy
- Flexible layouts for interior/exterior, entrance and windows
- Built-in Coax & HDMI connections
- Secure storage options
- Ramp and step options







Up To 180 Mph

Up To 4 FORTS Units Per Truck

Leveled+ Assembled On Any Surface

Built-in HVAC, Lighting, Data, Power Outlets

Energy Efficiency + Environmentally Friendly

Rapid 15 Minutes Set-up

**Easily Maneuverable** 

4,000 lbs per FORTS Unit

**Branding Options Available** 

## FORTS SYSTEMS



MULTIPLE INTERIOR LAYOUT OPTIONS



### ALPHA WALL



#### BETA WALL





AC

CONTACT US (786) 942 - 4389 | info@fortsservices.com | fortsservices.com