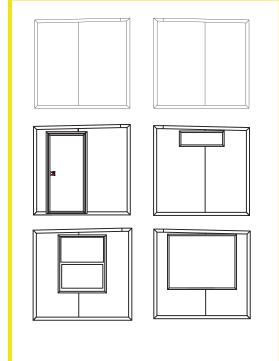

rom outside elements
- 16ft wide footprint to maximize furniture layout
- Ability to expand the footprint to accommodate as many people as necessary
- Keypad lock system

- Multi-Room layouts to maximize privacy and efficiency
- Adaptable design allows for optimal privacy
- Flexible layouts for interior/exterior, entrance and windows
- Built-in Coax & HDMI connections
- Secure storage options
- Ramp and step options







Up To 180 Mph

Up To 4 FORTS Units Per Truck

Leveled+ Assembled On Any Surface

Built-in HVAC, Lighting, Data, Power Outlets

Energy Efficiency + Environmentally Friendly

Rapid 15 Minutes Set-up

**Easily Maneuverable** 

4,000 lbs per FORTS Unit

**Branding Options Available** 

## FORTS SYSTEMS



MULTIPLE INTERIOR LAYOUT OPTIONS



### ALPHA WALL



#### BETA WALL





AC

CONTACT US (786) 942 - 4389 | info@fortsservices.com | fortsservices.com