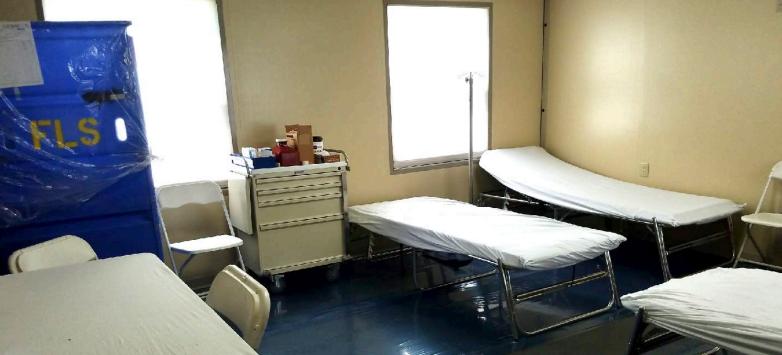

## Event Medicine

## **Advantages**

- 2-ton HVAC for a climate-controlled environment
- Insulated/ thermally broken panels to maintain temperature
- Get out of the elements and into a comfortable unit for all medical needs
- Perfect size for any event

- Take up minimal space to treat the maximum amount of people
- ADA compliant accessibility
- 16ft wide footprint to maximize layout
- Secure storage options

Up To 180 Mph

Up To 4 FORTS Units Per Truck

Leveled+ Assembled On Any Surface

Built-in HVAC, Lighting, Data, Power Outlets

Energy Efficiency + Environmentally Friendly

Rapid 15 Minutes Set-up

Easily Maneuverable

4,000 lbs per FORTS Unit

Branding Options Available