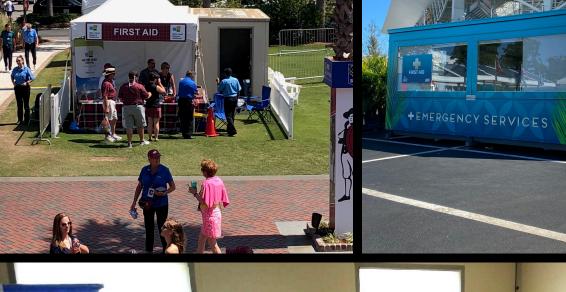

## Event Medicine

## **Advantages**

- 2-ton HVAC for a climate-controlled environment
- Insulated/ thermally broken panels to maintain temperature
- Get out of the elements and into a comfortable unit for all medical needs
- Perfect size for any event

- Take up minimal space to treat the maximum amount of people
- ADA compliant accessibility
- 16ft wide footprint to maximize layout
- Secure storage options

Up To 180 Mph

Up To 4 FORTS Units Per Truck

Leveled+ Assembled On Any Surface