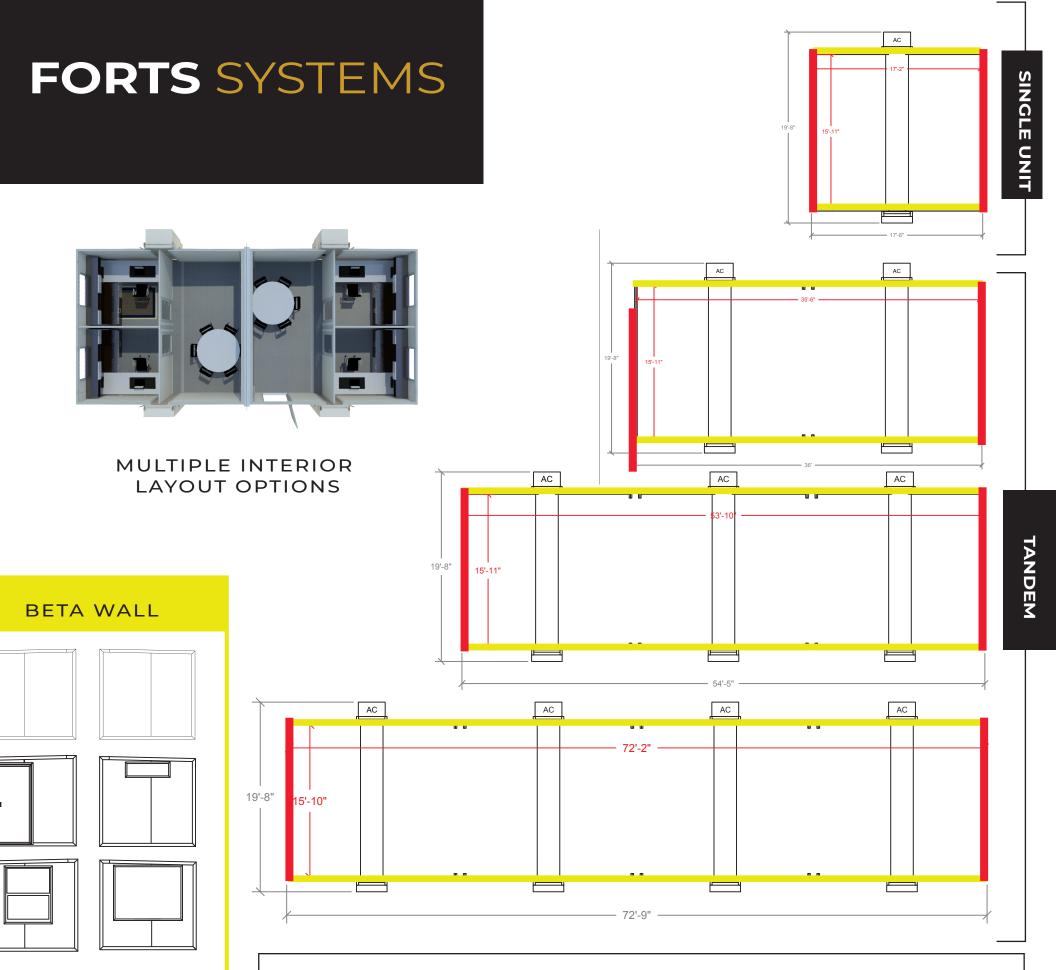

- Take up minimal space to treat the maximum amount of people
- ADA compliant accessibility
- 16ft wide footprint to maximize layout
- Secure storage options

Up To 180 Mph

Up To 4 FORTS Units Per Truck

Leveled+ Assembled On Any Surface