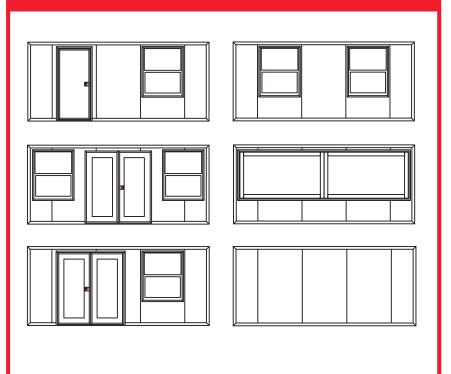

rapped for sponsorship or aesthetic reasons
- Climate controlled for ultimate comfort
- 16'x16' interior footprint to maximize furniture layout for viewing purposes
- Keypad lock system

- Adaptable design allows for a multitude of layout options
- Built-in Coax & HDMI connections
- Secure storage options
- Aesthetically pleasing units that add to the overall atmosphere of an event
- Optional furniture packages
- Ramp and step options





Up To 180 Mph

Up To 4 FORTS Units Per Truck

Leveled+ Assembled On Any Surface

Built-in HVAC, Lighting, Data, Power Outlets

Energy Efficiency + Environmentally Friendly

Rapid 15 Minutes Set-up

**Easily Maneuverable** 

4,000 lbs per FORTS Unit

**Branding Options Available** 

## FORTS SYSTEMS



MULTIPLE INTERIOR LAYOUT OPTIONS



#### ALPHA WALL



#### BETA WALL





AC

CONTACT US (786) 942 - 4389 | info@fortsservices.com | fortsservices.com