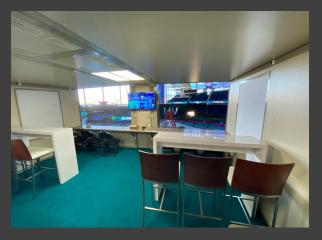

### **Advantages**

- Most luxurious temporary solution for box suites in the market
- Easily placed via crane or forklift on any surface
- Can be wrapped for sponsorship or aesthetic reasons
- Climate controlled for ultimate comfort
- 16'x16' interior footprint to maximize furniture layout for viewing purposes
- Keypad lock system

- Adaptable design allows for a multitude of layout options
- Built-in Coax & HDMI connections
- Secure storage options
- Aesthetically pleasing units that add to the overall atmosphere of an event
- Optional furniture packages
- Ramp and step options