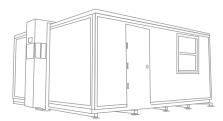

# **Elevated Box Suites**

### **Advantages**

- Most luxurious temporary solution for box suites in the market
- Easily placed via crane or forklift on any surface
- Can be wrapped for sponsorship or aesthetic reasons
- Climate controlled for ultimate comfort
- 16'x16' interior footprint to maximize furniture layout for viewing purposes
- Keypad lock system

- Adaptable design allows for a multitude of layout options
- Built-in Coax & HDMI connections
- Secure storage options
- Aesthetically pleasing units that add to the overall atmosphere of an event
- Optional furniture packages
- Ramp and step options