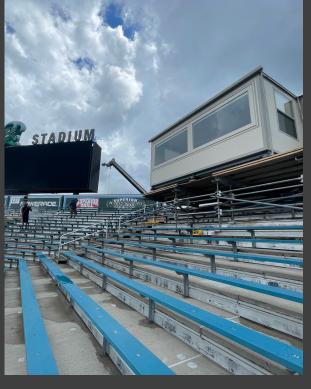

# **Elevated Box Suites**

### **Advantages**

- Most luxurious temporary solution for box suites in the market
- Easily placed via crane or forklift on any surface
- Can be wrapped for sponsorship or aesthetic reasons
- Climate controlled for ultimate comfort
- 16'x16' interior footprint to maximize furniture layout for viewing purposes
- Keypad lock system

- Adaptable design allows for a multitude of layout options
- Built-in Coax & HDMI connections
- Secure storage options
- Aesthetically pleasing units that add to the overall atmosphere of an event
- Optional furniture packages
- Ramp and step options