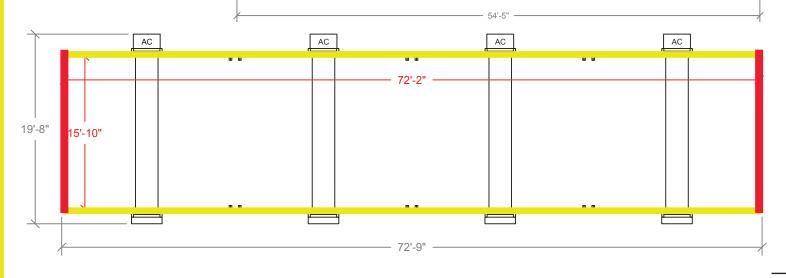

Up To 180 Mph

Up To 4 FORTS Units Per Truck

Leveled+ Assembled On Any Surface

Built-in HVAC, Lighting, Data, Power Outlets

Energy Efficiency + Environmentally Friendly

Rapid 15 Minutes Set-up

**Easily Maneuverable** 

4,000 lbs per FORTS Unit

**Branding Options Available** 