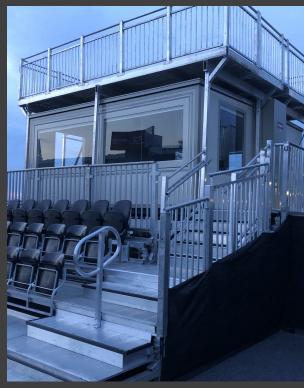

# **Elevated Box Suites**

### **Advantages**

- Most luxurious temporary solution for box suites in the market
- Easily placed via crane or forklift on any surface
- Can be wrapped for sponsorship or aesthetic reasons
- Climate controlled for ultimate comfort
- 16'x16' interior footprint to maximize furniture layout for viewing purposes
- Keypad lock system

- Adaptable design allows for a multitude of layout options
- Built-in Coax & HDMI connections
- Secure storage options
- Aesthetically pleasing units that add to the overall atmosphere of an event
- Optional furniture packages
- Ramp and step options