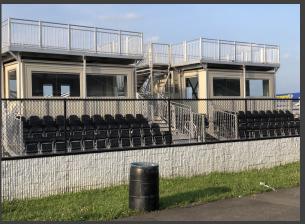

# **Elevated Box Suites**

### **Advantages**

- Most luxurious temporary solution for box suites in the market
- Easily placed via crane or forklift on any surface
- Can be wrapped for sponsorship or aesthetic reasons
- Climate controlled for ultimate comfort
- 16'x16' interior footprint to maximize furniture layout for viewing purposes
- Keypad lock system

- Adaptable design allows for a multitude of layout options
- Built-in Coax & HDMI connections
- Secure storage options
- Aesthetically pleasing units that add to the overall atmosphere of an event
- Optional furniture packages
- Ramp and step options