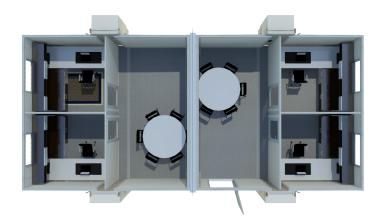

placed via crane or forklift on any surface
- Can be wrapped for sponsorship or aesthetic reasons
- Climate controlled for ultimate comfort
- 16'x16' interior footprint to maximize furniture layout for viewing purposes
- Keypad lock system

- Adaptable design allows for a multitude of layout options
- Built-in Coax & HDMI connections
- Secure storage options
- Aesthetically pleasing units that add to the overall atmosphere of an event
- Optional furniture packages
- Ramp and step options





Up To 180 Mph

Up To 4 FORTS Units Per Truck

Leveled+ Assembled On Any Surface

Built-in HVAC, Lighting, Data, Power Outlets

Energy Efficiency + Environmentally Friendly

Rapid 15 Minutes Set-up

**Easily Maneuverable** 

4,000 lbs per FORTS Unit

**Branding Options Available** 

## FORTS SYSTEMS



MULTIPLE INTERIOR LAYOUT OPTIONS



#### ALPHA WALL



#### BETA WALL





AC

CONTACT US (786) 942 - 4389 | info@fortsservices.com | fortsservices.com