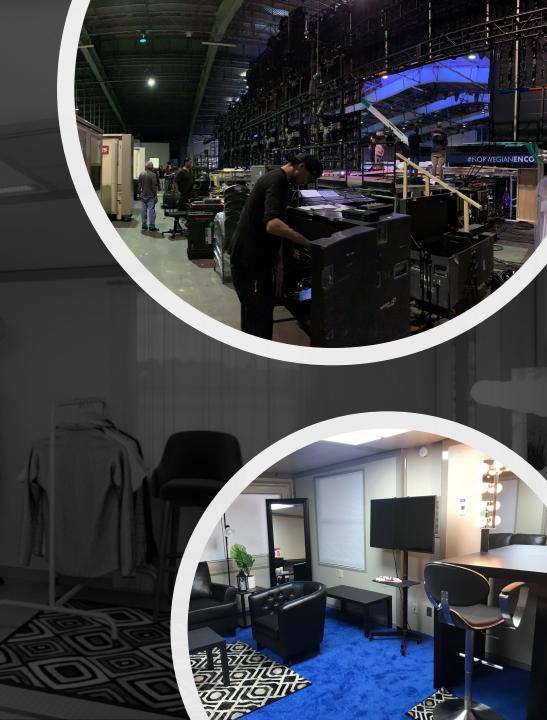

# Dressing Room

### **Advantages**

- 16ft wide footprint to allows for an unapparelled feeling of comfort and luxury in a mobile structure
- Optional furniture packages
- Ability to expand the footprint to accommodate as many people as necessary
- Climate-controlled for optimal comfortability
- Keypad lock system

- Multi-Room layouts to maximize privacy and efficiency
- Adaptable design allows for optimal privacy
- Flexible layouts for interior/exterior, entrance and windows
- Built-in Coax & HDMI connections
- Secure storage options
- Ramp and step options