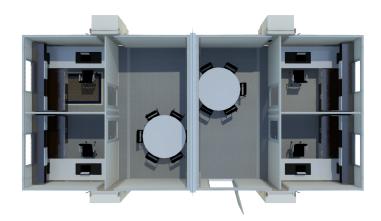

## FORTS SYSTEMS

MULTIPLE INTERIOR LAYOUT OPTIONS

- Multi-Room layouts to maximize privacy and efficiency
- Adaptable design allows for optimal privacy
- Flexible layouts for interior/exterior, entrance and windows
- Built-in Coax & HDMI connections
- Secure storage options
- Ramp and step options