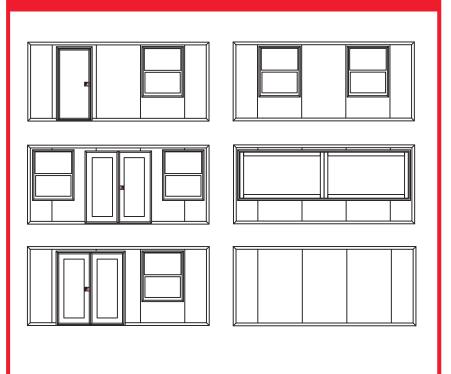

## FORTS SYSTEMS

MULTIPLE INTERIOR LAYOUT OPTIONS

- Multi-Room layouts to maximize privacy and efficiency
- Adaptable design allows for optimal privacy
- Flexible layouts for interior/exterior, entrance and windows
- Built-in Coax & HDMI connections
- Secure storage options
- Ramp and step options