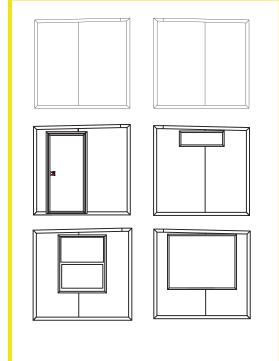

## FORTS SYSTEMS

MULTIPLE INTERIOR LAYOUT OPTIONS

- Multi-Room layouts to maximize privacy and efficiency
- Adaptable design allows for optimal privacy
- Flexible layouts for interior/exterior, entrance and windows
- Built-in Coax & HDMI connections
- Secure storage options
- Ramp and step options