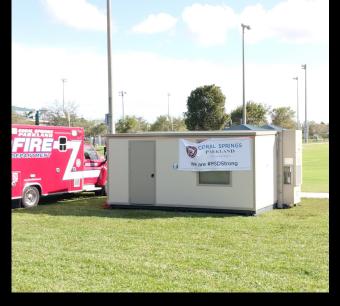

# **Charity Events**

- Optional furniture packages
- Flexible layouts for interior/exterior, entrance and windows
- Built-in Coax & HDMI connections
- Secure storage options

Up To 180 Mph

Up To 4 FORTS Units Per Truck

Leveled+ Assembled On Any Surface