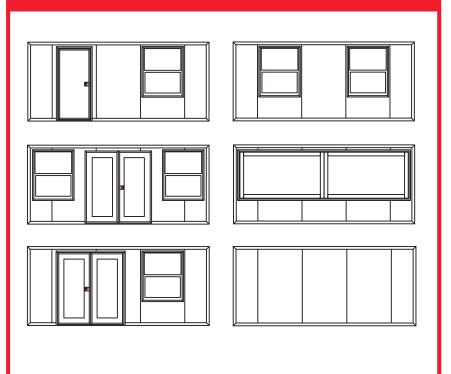

- Optional furniture packages
- Flexible layouts for interior/exterior, entrance and windows
- Built-in Coax & HDMI connections
- Secure storage options

Up To 180 Mph

Up To 4 FORTS Units Per Truck

Leveled+ Assembled On Any Surface