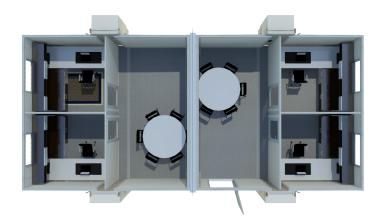

### **Advantages**

- Different wall and partition layouts allow for separation of guests
- Provide comfort to employees and visitors with turnkey furniture packages
- Unit can easily be transported and deployed in hard-to-reach spots
- ADA ramp options if needed
- 16ft wide footprint to maximize furniture layout
- Keypad lock system

- Optional furniture packages
- Flexible layouts for interior/exterior, entrance and windows
- Built-in Coax & HDMI connections
- Secure storage options







Up To 180 Mph

Up To 4 FORTS Units Per Truck

Leveled+ Assembled On Any Surface

Built-in HVAC, Lighting, Data, Power Outlets

Energy Efficiency + Environmentally Friendly

Rapid 15 Minutes Set-up

**Easily Maneuverable** 

4,000 lbs per FORTS Unit

**Branding Options Available** 

## FORTS SYSTEMS



MULTIPLE INTERIOR LAYOUT OPTIONS



### ALPHA WALL



#### BETA WALL





AC

CONTACT US (786) 942 - 4389 | info@fortsservices.com | fortsservices.com