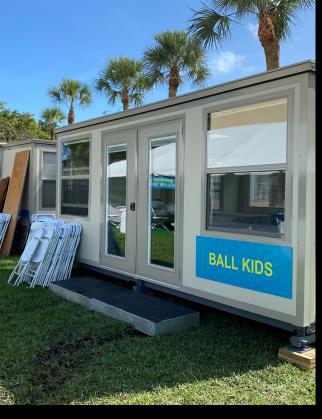

### **Advantages**

- Different wall and partition layouts allow for separation of guests
- Provide comfort to employees and visitors with turnkey furniture packages
- Unit can easily be transported and deployed in hard-to-reach spots
- ADA ramp options if needed
- 16ft wide footprint to maximize furniture layout
- Keypad lock system

- Optional furniture packages
- Flexible layouts for interior/exterior, entrance and windows
- Built-in Coax & HDMI connections
- Secure storage options

Up To 180 Mph

Up To 4 FORTS Units Per Truck

Leveled+ Assembled On Any Surface