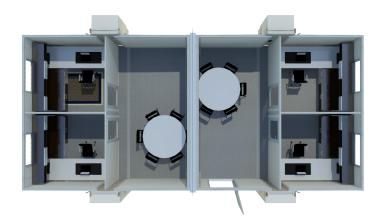

### **Advantages**

- Multi-Room units or partitions create private rooms when necessary
- 16ft wide footprint to maximize furniture layout
- Ability to expand the footprint to accommodate as many people as necessary
- Adaptable design allows for multi-office layout

- Optional furniture packages
- Flexible layouts for interior/exterior, entrance and windows
- Built-in Coax & HDMI connections
- Additional pass-throughs for large wires

Up To 180 Mph

Up To 4 FORTS Units Per Truck

## FORTS SYSTEMS

MULTIPLE INTERIOR LAYOUT OPTIONS