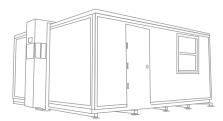

### **Advantages**

- Multi-Room units or partitions create private rooms when necessary
- 16ft wide footprint to maximize furniture layout
- Ability to expand the footprint to accommodate as many people as necessary
- Adaptable design allows for multi-office layout

- Optional furniture packages
- Flexible layouts for interior/exterior, entrance and windows
- Built-in Coax & HDMI connections
- Additional pass-throughs for large wires

Up To 180 Mph

Up To 4 FORTS Units Per Truck

Leveled+ Assembled On Any Surface

Built-in HVAC, Lighting, Data, Power Outlets

Energy Efficiency + Environmentally Friendly

Rapid 15 Minutes Set-up

**Easily Maneuverable** 

4,000 lbs per FORTS Unit

**Branding Options Available** 