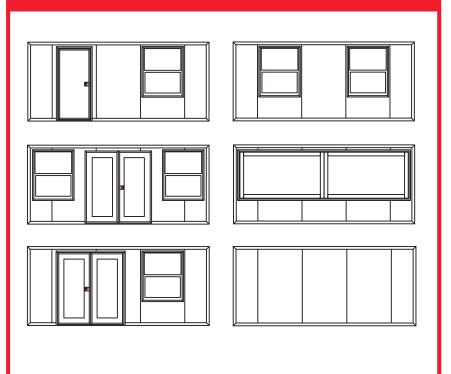

## **Advantages**

- Multi-Room units or partitions create private rooms when necessary
- 16ft wide footprint to maximize furniture layout
- Ability to expand the footprint to accommodate as many people as necessary
- Adaptable design allows for multi-office layout

- Optional furniture packages
- Flexible layouts for interior/exterior, entrance and windows
- Built-in Coax & HDMI connections
- Additional pass-throughs for large wires







Up To 180 Mph

Up To 4 FORTS Units Per Truck

Leveled+ Assembled On Any Surface

Built-in HVAC, Lighting, Data, Power Outlets

Energy Efficiency + Environmentally Friendly

Rapid 15 Minutes Set-up

**Easily Maneuverable** 

4,000 lbs per FORTS Unit

**Branding Options Available** 

## FORTS SYSTEMS



MULTIPLE INTERIOR LAYOUT OPTIONS



### ALPHA WALL



#### BETA WALL





AC

CONTACT US (786) 942 - 4389 | info@fortsservices.com | fortsservices.com