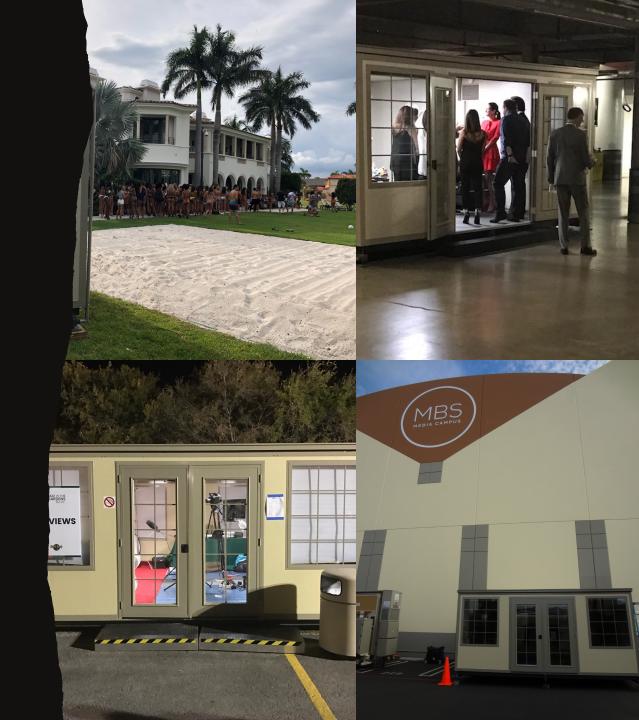

# Casting Office

### **Advantages**

- Multi-Room units or partitions create private rooms when necessary
- 16ft wide footprint to maximize furniture layout
- Ability to expand the footprint to accommodate as many people as necessary
- Adaptable design allows for multi-office layout

- Optional furniture packages
- Flexible layouts for interior/exterior, entrance and windows
- Built-in Coax & HDMI connections
- Additional pass-throughs for large wires

Up To 180 Mph

Up To 4 FORTS Units Per Truck

Leveled+ Assembled On Any Surface

Built-in HVAC, Lighting, Data, Power Outlets

Energy Efficiency + Environmentally Friendly

Rapid 15 Minutes Set-up

**Easily Maneuverable** 

4,000 lbs per FORTS Unit

**Branding Options Available** 