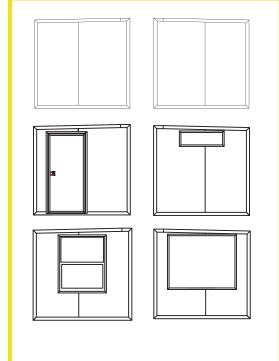

- Multi-Room units or partitions create private rooms when necessary
- 16ft wide footprint to maximize furniture layout
- Ability to expand the footprint to accommodate as many people as necessary
- Adaptable design allows for multi-office layout

- Optional furniture packages
- Flexible layouts for interior/exterior, entrance and windows
- Built-in Coax & HDMI connections
- Additional pass-throughs for large wires







Up To 180 Mph

Up To 4 FORTS Units Per Truck

Leveled+ Assembled On Any Surface

Built-in HVAC, Lighting, Data, Power Outlets

Energy Efficiency + Environmentally Friendly

Rapid 15 Minutes Set-up

**Easily Maneuverable** 

4,000 lbs per FORTS Unit

**Branding Options Available** 

## FORTS SYSTEMS



MULTIPLE INTERIOR LAYOUT OPTIONS



### ALPHA WALL



#### BETA WALL





AC

CONTACT US (786) 942 - 4389 | info@fortsservices.com | fortsservices.com