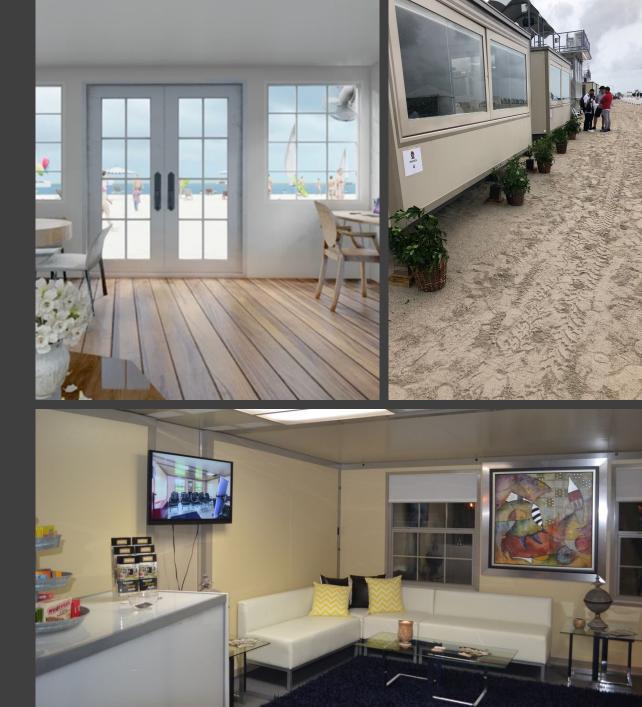

## Cabana

### **Advantages**

- Comfort of a poolside cabana
  at the water's edge
- Enhance your beachgoers experience with an aesthetically pleasing cabana
- Customization and wrapping packages to achieve the exact look for your property
- Decoration and furniture turnkey packages allow for luxury feel
- Climate controlled units allow for escape from outside elements
- 16ft wide footprint to maximize furniture layout

- Ability to expand the footprint to accommodate as many people as necessary
- Keypad lock system
- Adaptable design allows for optimal privacy
- Flexible layouts for interior/exterior, entrance and windows
- Built-in Coax & HDMI connections
- Secure storage options