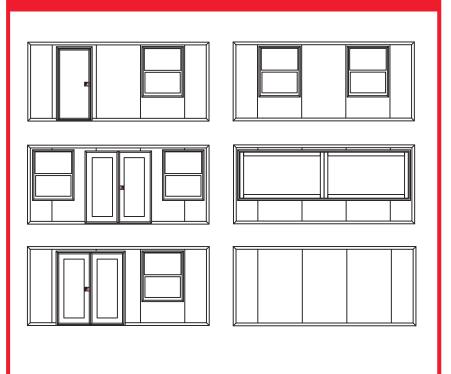

furniture turnkey packages allow for luxury feel
- Climate controlled units allow for escape from outside elements
- 16ft wide footprint to maximize furniture layout

- Ability to expand the footprint to accommodate as many people as necessary
- Keypad lock system
- Adaptable design allows for optimal privacy
- Flexible layouts for interior/exterior, entrance and windows
- Built-in Coax & HDMI connections
- Secure storage options







Up To 180 Mph

Up To 4 FORTS Units Per Truck

Leveled+ Assembled On Any Surface

Built-in HVAC, Lighting, Data, Power Outlets

Energy Efficiency + Environmentally Friendly

Rapid 15 Minutes Set-up

**Easily Maneuverable** 

4,000 lbs per FORTS Unit

**Branding Options Available** 

# FORTS SYSTEMS



MULTIPLE INTERIOR LAYOUT OPTIONS



#### **ALPHA WALL**



#### BETA WALL





AC

CONTACT US (786) 942 - 4389 | info@fortsservices.com | fortsservices.com