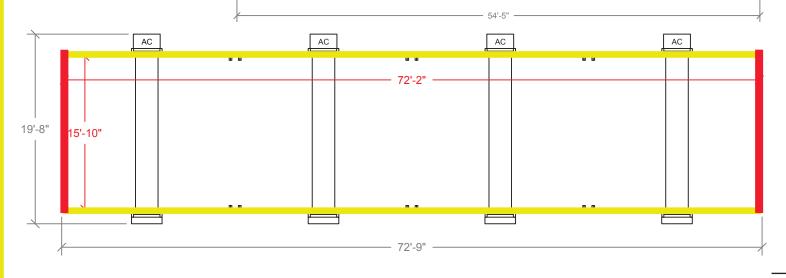

### **Advantages**

- Comfort of a poolside cabana
  at the water's edge
- Enhance your beachgoers experience with an aesthetically pleasing cabana
- Customization and wrapping packages to achieve the exact look for your property
- Decoration and furniture turnkey packages allow for luxury feel
- Climate controlled units allow for escape from outside elements
- 16ft wide footprint to maximize furniture layout

- Ability to expand the footprint to accommodate as many people as necessary
- Keypad lock system
- Adaptable design allows for optimal privacy
- Flexible layouts for interior/exterior, entrance and windows
- Built-in Coax & HDMI connections
- Secure storage options