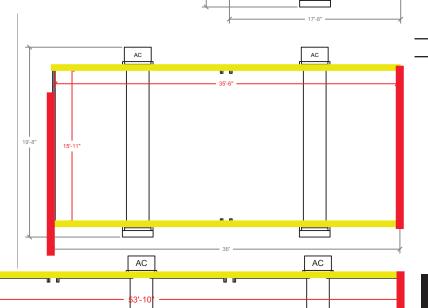

### **Advantages**

- Comfort of a poolside cabana
  at the water's edge
- Enhance your beachgoers experience with an aesthetically pleasing cabana
- Customization and wrapping packages to achieve the exact look for your property
- Decoration and furniture turnkey packages allow for luxury feel
- Climate controlled units allow for escape from outside elements
- 16ft wide footprint to maximize furniture layout

- Ability to expand the footprint to accommodate as many people as necessary
- Keypad lock system
- Adaptable design allows for optimal privacy
- Flexible layouts for interior/exterior, entrance and windows
- Built-in Coax & HDMI connections
- Secure storage options