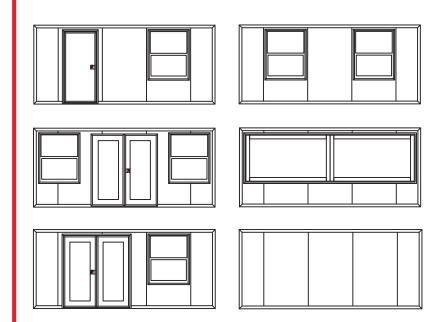

## Broadcast Studio

## **Advantages**

•

- Insulated walls to dampen outside noise
- Panoramic windows to maximize views of the event
- 16'x16' interior footprint allows for layout possibilities
- Keypad lock system
- Built-in Coax & HDMI connections

- Additional pass-throughs for large wires
- Secure storage options I D A
- Optional furniture packages
- Ramp and step options





Up To 180 Mph

Up To 4 FORTS Units Per Truck

Leveled+ Assembled On Any Surface

Built-in HVAC, Lighting, Data, Power Outlets

Energy Efficiency + Environmentally Friendly

Rapid 15 Minutes Set-up

Easily Maneuverable

4,000 lbs per FORTS Unit

Branding Options Available



## ALPHA WALL









CONTACT US (786) 942 - 4389 | info@fortsservices.com | fortsservices.com