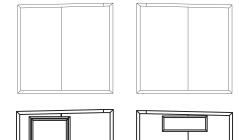

## Broadcast Studio

## **Advantages**

•

- Insulated walls to dampen outside noise
- Panoramic windows to maximize views of the event
- 16'x16' interior footprint allows for layout possibilities
- Keypad lock system
- Built-in Coax & HDMI connections

- Additional pass-throughs for large wires
- Secure storage options I D A
- Optional furniture packages
- Ramp and step options

Up To 180 Mph

Up To 4 FORTS Units Per Truck

Leveled+ Assembled On Any Surface