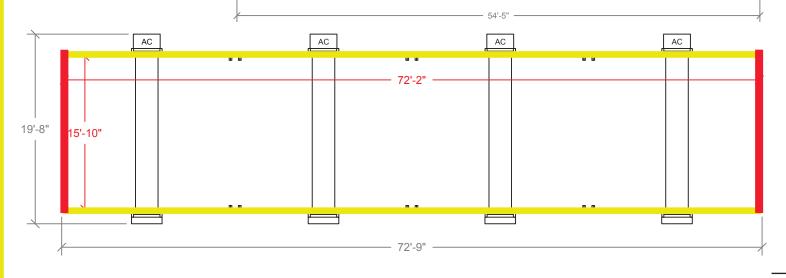

sing a forklift, lull or, if need be, a crane
- Climate controlled for ultimate comfort
- 16'x16' interior footprint to maximize furniture layout for comfortable viewing
- Can be wrapped for sponsorship or aesthetic reasons

- Keypad lock system
- Adaptable design allows for a multitude of layout options
- Built-in Coax & HDMI connections
- Secure storage options
- Optional furniture packages
- Ramp and step options





Up To 180 Mph

Up To 4 FORTS Units Per Truck

Leveled+ Assembled On Any Surface

Built-in HVAC, Lighting, Data, Power Outlets

Energy Efficiency + Environmentally Friendly

Rapid 15 Minutes Set-up

**Easily Maneuverable** 

4,000 lbs per FORTS Unit

**Branding Options Available** 

# FORTS SYSTEMS



MULTIPLE INTERIOR LAYOUT OPTIONS



#### ALPHA WALL



#### BETA WALL





AC

CONTACT US (786) 942 - 4389 | info@fortsservices.com | fortsservices.com