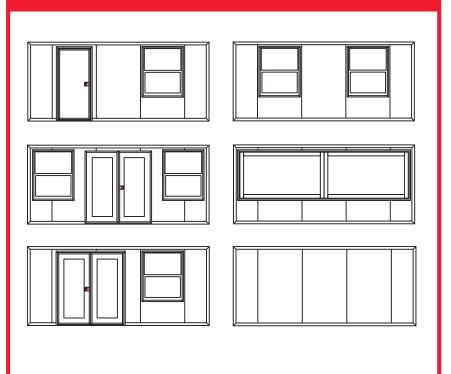

n be easily placed using a forklift, lull or, if need be, a crane
- Climate controlled for ultimate comfort
- 16'x16' interior footprint to maximize furniture layout for comfortable viewing
- Can be wrapped for sponsorship or aesthetic reasons

- Keypad lock system
- Adaptable design allows for a multitude of layout options
- Built-in Coax & HDMI connections
- Secure storage options
- Optional furniture packages
- Ramp and step options





Up To 180 Mph

Up To 4 FORTS Units Per Truck

Leveled+ Assembled On Any Surface

Built-in HVAC, Lighting, Data, Power Outlets

Energy Efficiency + Environmentally Friendly

Rapid 15 Minutes Set-up

**Easily Maneuverable** 

4,000 lbs per FORTS Unit

**Branding Options Available** 

# FORTS SYSTEMS



MULTIPLE INTERIOR LAYOUT OPTIONS



#### ALPHA WALL



#### BETA WALL





AC

CONTACT US (786) 942 - 4389 | info@fortsservices.com | fortsservices.com