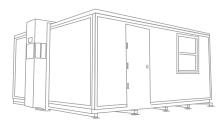

Up To 4 FORTS Units Per Truck

Leveled+ Assembled On Any Surface

Built-in HVAC, Lighting, Data, Power Outlets

Energy Efficiency + Environmentally Friendly

Rapid 15 Minutes Set-up

**Easily Maneuverable** 

4,000 lbs per FORTS Unit

**Branding Options Available** 