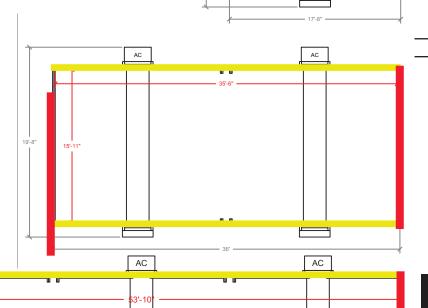

re of an event
- Can be easily placed using a forklift, lull or, if need be, a crane
- Climate controlled for ultimate comfort
- 16'x16' interior footprint to maximize furniture layout for comfortable viewing
- Can be wrapped for sponsorship or aesthetic reasons

- Keypad lock system
- Adaptable design allows for a multitude of layout options
- Built-in Coax & HDMI connections
- Secure storage options
- Optional furniture packages
- Ramp and step options





Up To 180 Mph

Up To 4 FORTS Units Per Truck

Leveled+ Assembled On Any Surface

Built-in HVAC, Lighting, Data, Power Outlets

Energy Efficiency + Environmentally Friendly

Rapid 15 Minutes Set-up

**Easily Maneuverable** 

4,000 lbs per FORTS Unit

**Branding Options Available** 

# FORTS SYSTEMS



MULTIPLE INTERIOR LAYOUT OPTIONS



#### ALPHA WALL



#### BETA WALL





AC

CONTACT US (786) 942 - 4389 | info@fortsservices.com | fortsservices.com