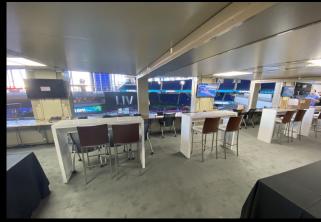

# **Box Suites**

### **Advantages**

- Most luxurious temporary box suites in the industry
- Aesthetically pleasing units that add to the overall atmosphere of an event
- Can be easily placed using a forklift, lull or, if need be, a crane
- Climate controlled for ultimate comfort
- 16'x16' interior footprint to maximize furniture layout for comfortable viewing
- Can be wrapped for sponsorship or aesthetic reasons

- Keypad lock system
- Adaptable design allows for a multitude of layout options
- Built-in Coax & HDMI connections
- Secure storage options
- Optional furniture packages
- Ramp and step options

Up To 180 Mph