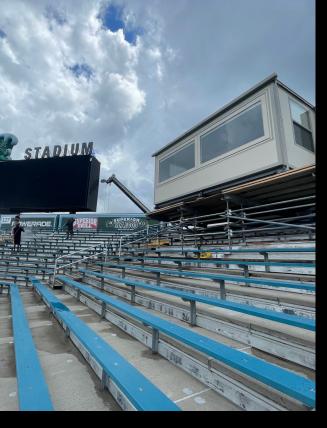

# **Box Suites**

### **Advantages**

- Most luxurious temporary box suites in the industry
- Aesthetically pleasing units that add to the overall atmosphere of an event
- Can be easily placed using a forklift, lull or, if need be, a crane
- Climate controlled for ultimate comfort
- 16'x16' interior footprint to maximize furniture layout for comfortable viewing
- Can be wrapped for sponsorship or aesthetic reasons

- Keypad lock system
- Adaptable design allows for a multitude of layout options
- Built-in Coax & HDMI connections
- Secure storage options
- Optional furniture packages
- Ramp and step options

Up To 180 Mph