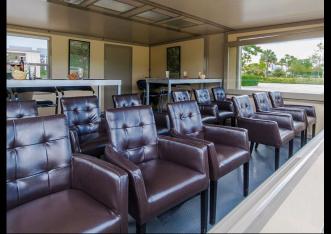

# **Box Suites**

### **Advantages**

- Most luxurious temporary box suites in the industry
- Aesthetically pleasing units that add to the overall atmosphere of an event
- Can be easily placed using a forklift, lull or, if need be, a crane
- Climate controlled for ultimate comfort
- 16'x16' interior footprint to maximize furniture layout for comfortable viewing
- Can be wrapped for sponsorship or aesthetic reasons

- Keypad lock system
- Adaptable design allows for a multitude of layout options
- Built-in Coax & HDMI connections
- Secure storage options
- Optional furniture packages
- Ramp and step options

Up To 180 Mph