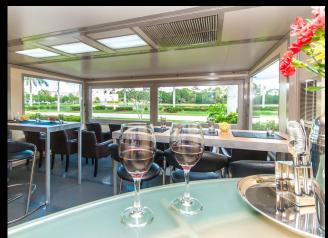

# **Box Suites**

### **Advantages**

- Most luxurious temporary box suites in the industry
- Aesthetically pleasing units that add to the overall atmosphere of an event
- Can be easily placed using a forklift, lull or, if need be, a crane
- Climate controlled for ultimate comfort
- 16'x16' interior footprint to maximize furniture layout for comfortable viewing
- Can be wrapped for sponsorship or aesthetic reasons

- Keypad lock system
- Adaptable design allows for a multitude of layout options
- Built-in Coax & HDMI connections
- Secure storage options
- Optional furniture packages
- Ramp and step options

Up To 180 Mph