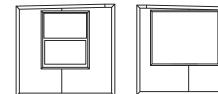

- *Different window options specifically for security and functionality*
- Secure storage options

Up To 180 Mph

Up To 4 FORTS Units Per Truck

Leveled+ Assembled On Any Surface

Built-in HVAC, Lighting, Data, Power Outlets