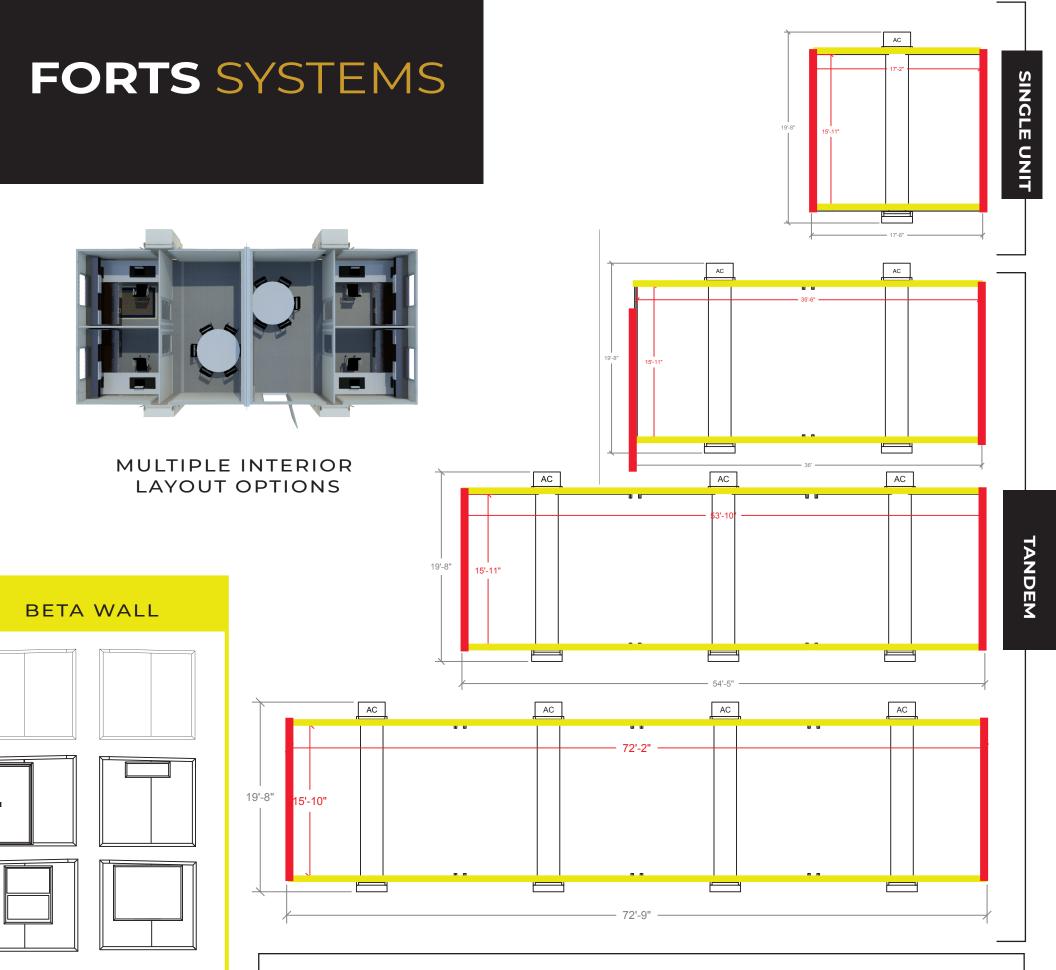

## **Advantages**

- Available fully turnkey •
- Secure/ comfortable bag exchange solution for any event
- Partition wall options for any layout you can conceive
- 16ft wide footprint to maximize storage space
- Keypad lock system
- Optional furniture/locker packages

- *Different window options specifically for security and functionality*
- Secure storage options

Up To 180 Mph

Up To 4 FORTS Units Per Truck

Leveled+ Assembled On Any Surface

Built-in HVAC, Lighting, Data, Power Outlets