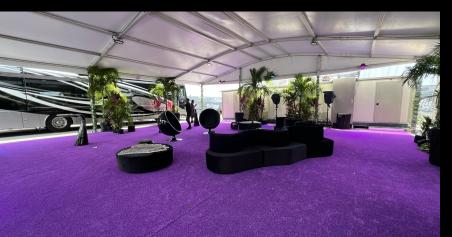

## Artist Village

## **Advantages**

- Turnkey compound within a day
- 16ft wide footprint to maximize furniture
  layout
- Reliability is one of our key differentiators
  from other providers
- Expandable to accommodate as many people as necessary
- Save money and time with up to 30 units
  Ramp deployed in one day with minimal labor
- Keypad lock system

- Optional furniture packages
- Flexible layouts for interior/exterior, entrance and windows
- Built-in Coax & HDMI connections
- Additional pass-throughs for large wires
- Secure storage options
- Ramp and step options