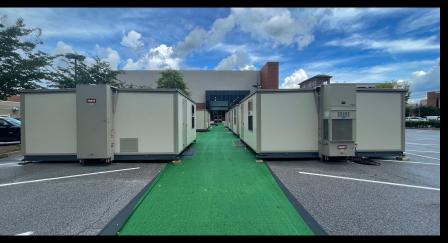

## Artist Village

## **Advantages**

- Turnkey compound within a day
- 16ft wide footprint to maximize furniture
  layout
- Reliability is one of our key differentiators
  from other providers
- Expandable to accommodate as many people as necessary
- Save money and time with up to 30 units
  Ramp deployed in one day with minimal labor
- Keypad lock system

- Optional furniture packages
- Flexible layouts for interior/exterior, entrance and windows
- Built-in Coax & HDMI connections
- Additional pass-throughs for large wires
- Secure storage options
- Ramp and step options