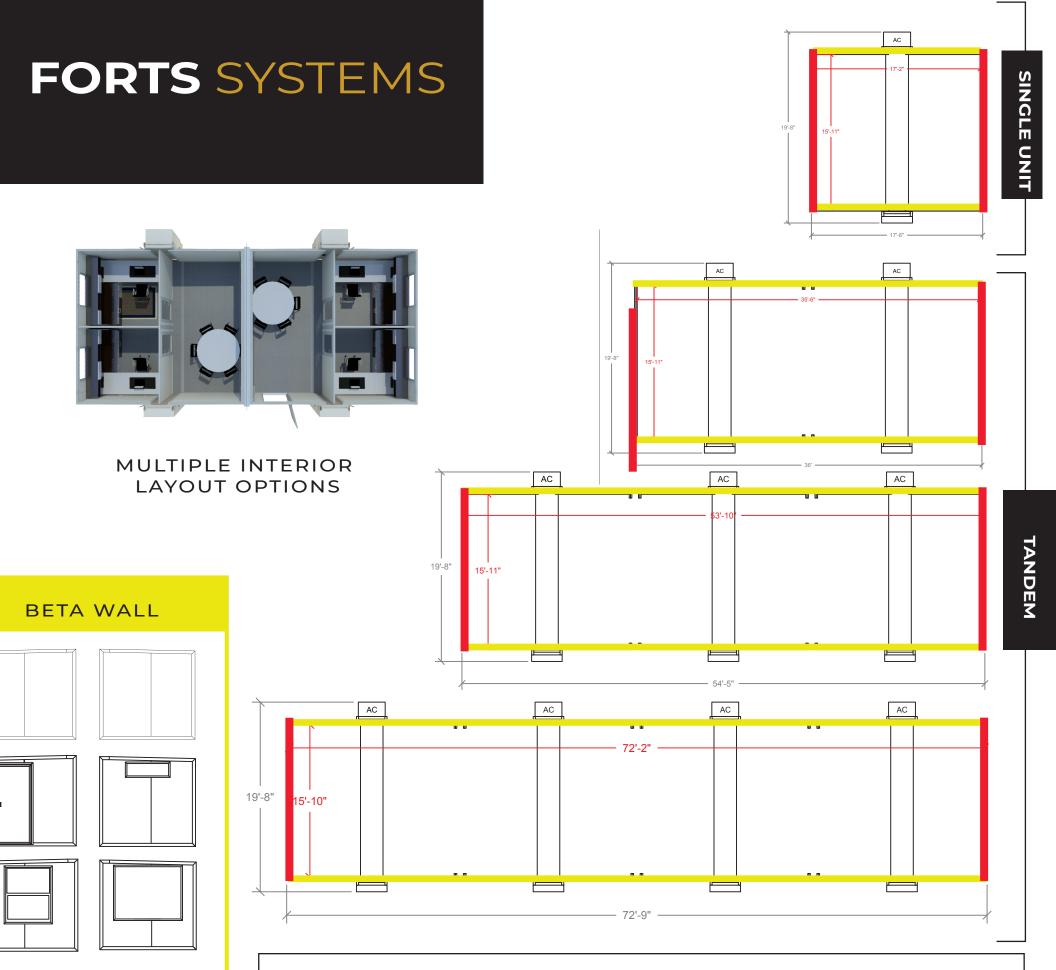

## **Advantages**

- Turnkey compound within a day
- 16ft wide footprint to maximize furniture
  layout
- Reliability is one of our key differentiators
  from other providers
- Expandable to accommodate as many people as necessary
- Save money and time with up to 30 units
  Ramp deployed in one day with minimal labor
- Keypad lock system

- Optional furniture packages
- Flexible layouts for interior/exterior, entrance and windows
- Built-in Coax & HDMI connections
- Additional pass-throughs for large wires
- Secure storage options
- Ramp and step options