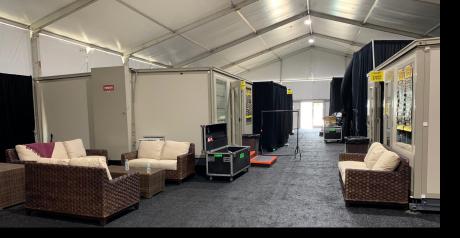

## Artist Village

## **Advantages**

- Turnkey compound within a day
- 16ft wide footprint to maximize furniture
  layout
- Reliability is one of our key differentiators
  from other providers
- Expandable to accommodate as many people as necessary
- Save money and time with up to 30 units
  Ramp deployed in one day with minimal labor
- Keypad lock system

- Optional furniture packages
- Flexible layouts for interior/exterior, entrance and windows
- Built-in Coax & HDMI connections
- Additional pass-throughs for large wires
- Secure storage options
- Ramp and step options