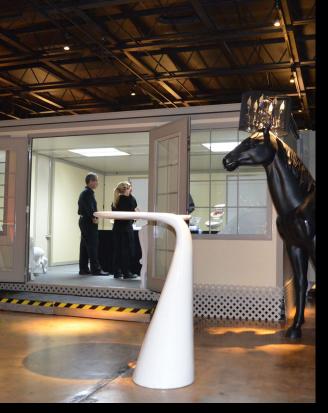

# Art Gallery

### **Advantages**

- Ability to have a pop-up art
  gallery anywhere, anytime
- Can be fully wrapped for branding or aesthetic purposes
- 16ft wide footprint to maximize space
- Flexible layouts for interior/exterior, entrance and windows
- Optional boutique style doors and windows for the ideal art gallery look

- Climate controlled for comfortability
- Built-in Coax & HDMI connections for all needs
- Ramp and step options

Up To 180 Mph

Up To 4 FORTS Units Per Truck

Leveled+ Assembled On Any Surface

Built-in HVAC, Lighting, Data, Power Outlets