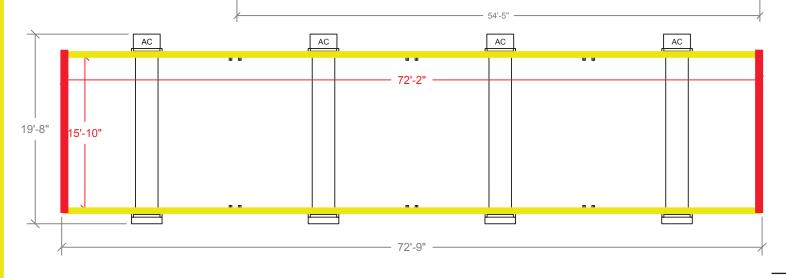

### **Advantages**

- Ability to have a pop-up art
  gallery anywhere, anytime
- Can be fully wrapped for branding or aesthetic purposes
- 16ft wide footprint to maximize space
- Flexible layouts for interior/exterior, entrance and windows
- Optional boutique style doors and windows for the ideal art gallery look

- Climate controlled for comfortability
- Built-in Coax & HDMI connections for all needs
- Ramp and step options

Up To 180 Mph

Up To 4 FORTS Units Per Truck

Leveled+ Assembled On Any Surface

Built-in HVAC, Lighting, Data, Power Outlets

#### BETA WALL

AC

CONTACT US (786) 942 - 4389 | info@fortsservices.com | fortsservices.com