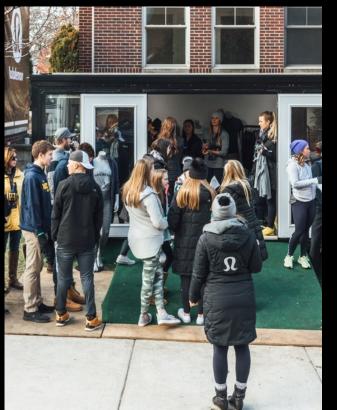

### **Advantages**

- Ability to have a pop-up art
  gallery anywhere, anytime
- Can be fully wrapped for branding or aesthetic purposes
- 16ft wide footprint to maximize space
- Flexible layouts for interior/exterior, entrance and windows
- Optional boutique style doors and windows for the ideal art gallery look

- Climate controlled for comfortability
- Built-in Coax & HDMI connections for all needs
- Ramp and step options

Up To 180 Mph

Up To 4 FORTS Units Per Truck

Leveled+ Assembled On Any Surface

Built-in HVAC, Lighting, Data, Power Outlets

Energy Efficiency + Environmentally Friendly

Rapid 15 Minutes Set-up

**Easily Maneuverable** 

4,000 lbs per FORTS Unit

**Branding Options Available** 