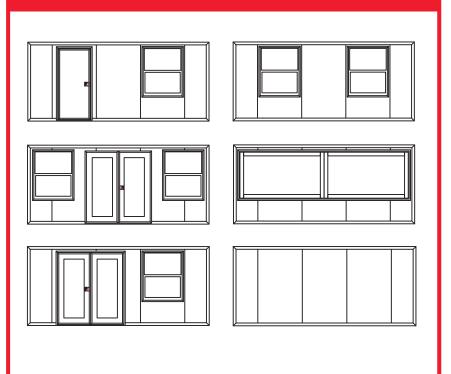

### **Advantages**

- Ability to have a pop-up art
  gallery anywhere, anytime
- Can be fully wrapped for branding or aesthetic purposes
- 16ft wide footprint to maximize space
- Flexible layouts for interior/exterior, entrance and windows
- Optional boutique style doors and windows for the ideal art gallery look