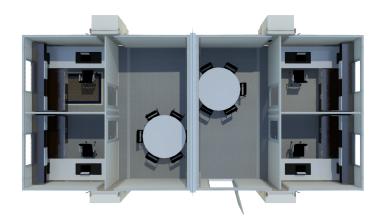

# Art Gallery

### **Advantages**

- Ability to have a pop-up art
  gallery anywhere, anytime
- Can be fully wrapped for branding or aesthetic purposes
- 16ft wide footprint to maximize space
- Flexible layouts for interior/exterior, entrance and windows
- Optional boutique style doors and windows for the ideal art gallery look

- Climate controlled for comfortability
- Built-in Coax & HDMI connections for all needs
- Ramp and step options







Up To 180 Mph

Up To 4 FORTS Units Per Truck

Leveled+ Assembled On Any Surface

Built-in HVAC, Lighting, Data, Power Outlets

Energy Efficiency + Environmentally Friendly

Rapid 15 Minutes Set-up

**Easily Maneuverable** 

4,000 lbs per FORTS Unit

**Branding Options Available** 

## FORTS SYSTEMS



MULTIPLE INTERIOR LAYOUT OPTIONS



### **ALPHA WALL**



#### BETA WALL





AC

CONTACT US (786) 942 - 4389 | info@fortsservices.com | fortsservices.com