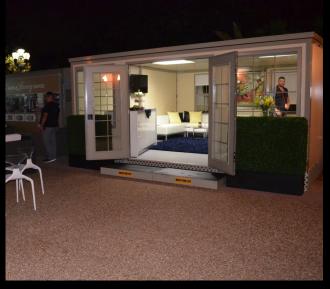

# Art Gallery

### **Advantages**

- Ability to have a pop-up art
  gallery anywhere, anytime
- Can be fully wrapped for branding or aesthetic purposes
- 16ft wide footprint to maximize space
- Flexible layouts for interior/exterior, entrance and windows
- Optional boutique style doors and windows for the ideal art gallery look

- Climate controlled for comfortability
- Built-in Coax & HDMI connections for all needs
- Ramp and step options

Up To 180 Mph

Up To 4 FORTS Units Per Truck

Leveled+ Assembled On Any Surface

Built-in HVAC, Lighting, Data, Power Outlets